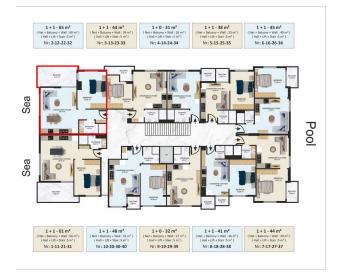

#### Types of presented apartments for sale:

1+0, 1+1

#### Infrastructure:

closed territory

swimming pool

playground

elevator

green Zone

Completion date - March 2024

Information updated 07.03.2025