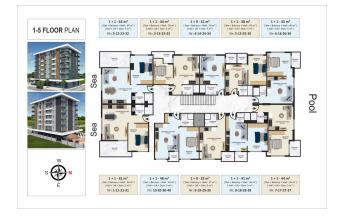

area **32 m<sup>2</sup> 62 m<sup>2</sup>**
- Number of rooms 1 bedroom
- Furnitures Partly
- **≈** <sup>To the</sup> beach: 150 m
- Location: Turkey, Alanya, Kleopatra
- **X** To the airport: **39 km**

## To the city centre: **km**

## Options

- Sea view
- Panoramic view
- Balcony/ Terrace
- Swimming pool
- Private territory
- Outdoor parking
- ✓ 0% installment
- Security
- Garden
- Elevator
- Playground
- Generator

#### Description

#### Apartments for sale in a luxury complex near Cleopatra beach.

#### Types of presented apartments for sale:

1+0, 1+1

#### Infrastructure:

closed territory

swimming pool

playground

elevator

green Zone

Completion date - March 2024

Information updated 07.03.2025

## Photo gallery







































































Scan the QR code to open the original page