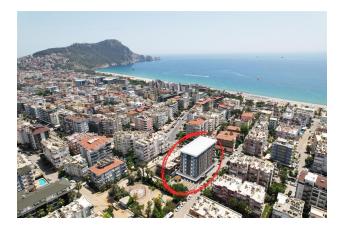

# Elite complex in the center of Alanya near the Cleopatra beach (01805)

## 242 000 € - 358 000 €

- **C** Floor area **32 m<sup>2</sup> 62 m<sup>2</sup>**
- Number of rooms 1 bedroom
- Furnitures Partly
- **≈** <sup>To the</sup> beach: 150 m
- Location: Turkey, Alanya, Kleopatra
- **X** To the airport: **39 km**