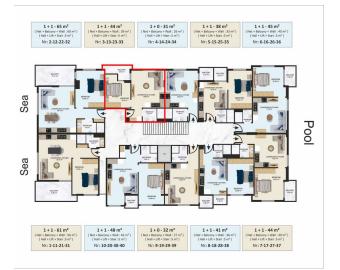

#### Types of presented apartments for sale:

1+0, 1+1

#### Infrastructure:

closed territory

swimming pool

playground

elevator

green Zone

Completion date - March 2024

Information updated 07.03.2025