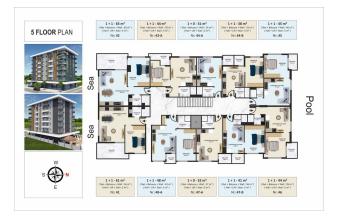

r area **32 m<sup>2</sup> 62 m<sup>2</sup>**
- Number of rooms 1 bedroom
- Furnitures Partly
- **≈** <sup>To the</sup> beach: 150 m
- Location: Turkey, Alanya, Kleopatra
- **X** To the airport: **39 km**

## To the city centre: **km**

## Options

- Sea view
- Panoramic view
- Balcony/ Terrace
- Swimming pool
- Private territory
- Outdoor parking
- ✓ 0% installment
- Security
- Garden
- Elevator
- Playground
- Generator

#### Description

#### Apartments for sale in a luxury complex near Cleopatra beach.

#### Types of presented apartments for sale:

1+0, 1+1

#### Infrastructure:

closed territory

swimming pool

playground

elevator

green Zone

Completion date - March 2024

Information updated 07.03.2025

## Photo gallery







































































Scan the QR code to open the original page