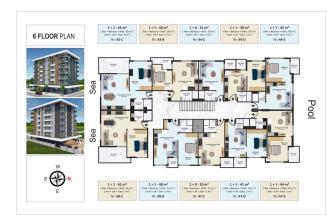

oor area **32 m<sup>2</sup> 62 m<sup>2</sup>**
- Number of rooms 1 bedroom
- Furnitures Partly
- **≈** <sup>To the</sup> beach: 150 m
- Location: Turkey, Alanya, Kleopatra
- **X** To the airport: **39 km**

## To the city centre: **km**

## Options

- Sea view
- Panoramic view
- Balcony/ Terrace
- Swimming pool
- Private territory
- Outdoor parking
- ✓ 0% installment
- Security
- Garden
- Elevator
- Playground
- Generator

#### Description

#### Apartments for sale in a luxury complex near Cleopatra beach.

#### Types of presented apartments for sale:

1+0, 1+1

#### Infrastructure:

closed territory

swimming pool

playground

elevator

green Zone

Completion date - March 2024

Information updated 07.03.2025

## Photo gallery







































































Scan the QR code to open the original page