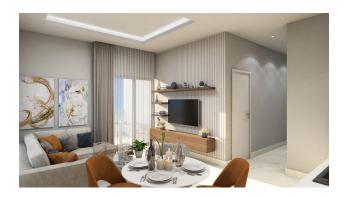

5)



## 242 000 € - 358 000 €

- **C** Floor area **32 m<sup>2</sup> 62 m<sup>2</sup>**
- Number of rooms 1 bedroom
- Furnitures Partly
- **≈** <sup>To the</sup> beach: 150 m
- Location: Turkey, Alanya, Kleopatra
- **X** To the airport: **39 km**

## To the city centre: **km**

## Options

- Sea view
- Panoramic view
- Balcony/ Terrace
- Swimming pool
- Private territory
- Outdoor parking
- ✓ 0% installment
- Security
- Garden
- Elevator
- Playground
- Generator

#### Description

#### Apartments for sale in a luxury complex near Cleopatra beach.

#### Types of presented apartments for sale:

1+0, 1+1

#### Infrastructure:

closed territory

swimming pool

playground

elevator

green Zone

Completion date - March 2024

Information updated 07.03.2025

## Photo gallery







































































Scan the QR code to open the original page