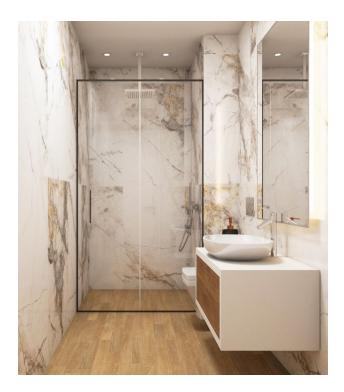

358 000 €

- **C** Floor area **32 m<sup>2</sup> 62 m<sup>2</sup>**
- Number of rooms 1 bedroom
- Furnitures Partly
- **≈** <sup>To the</sup> beach: 150 m
- Location: Turkey, Alanya, Kleopatra
- **X** To the airport: **39 km**

## To the city centre: **km**

## Options

- Sea view
- Panoramic view
- Balcony/ Terrace
- Swimming pool
- Private territory
- Outdoor parking
- ✓ 0% installment
- Security
- Garden
- Elevator
- Playground
- Generator

#### Description

#### Apartments for sale in a luxury complex near Cleopatra beach.

#### Types of presented apartments for sale:

1+0, 1+1

#### Infrastructure:

closed territory

swimming pool

playground

elevator

green Zone

Completion date - March 2024

Information updated 07.03.2025

## Photo gallery







































































Scan the QR code to open the original page