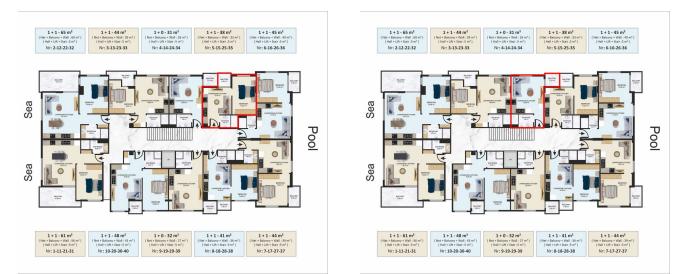

#### Types of presented apartments for sale:

1+0, 1+1

#### Infrastructure:

closed territory

swimming pool

playground

elevator

green Zone

Completion date - March 2024

Information updated 07.03.2025