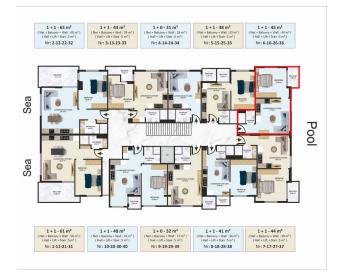

#### Types of presented apartments for sale:

1+0, 1+1

#### Infrastructure:

closed territory

swimming pool

playground

elevator

green Zone

Completion date - March 2024

Information updated 07.03.2025