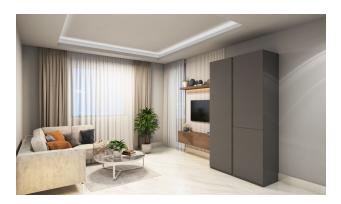

58 000 €

- **C** Floor area **32 m<sup>2</sup> 62 m<sup>2</sup>**
- Number of rooms 1 bedroom
- Furnitures Partly
- **≈** <sup>To the</sup> beach: 150 m
- Location: Turkey, Alanya, Kleopatra
- **X** To the airport: **39 km**

## To the city centre: **km**

## Options

- Sea view
- Panoramic view
- Balcony/ Terrace
- Swimming pool
- Private territory
- Outdoor parking
- ✓ 0% installment
- Security
- Garden
- Elevator
- Playground
- Generator

#### Description

#### Apartments for sale in a luxury complex near Cleopatra beach.

#### Types of presented apartments for sale:

1+0, 1+1

#### Infrastructure:

closed territory

swimming pool

playground

elevator

green Zone

Completion date - March 2024

Information updated 07.03.2025

## Photo gallery







































































Scan the QR code to open the original page