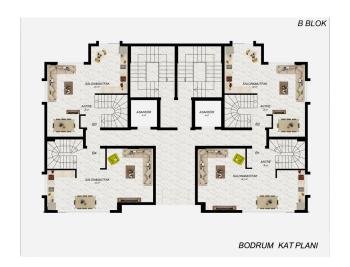

The complex will be represented by two 9-story blocks with apartments of various layouts and a common area for entertainment and leisure on the ground floor. The infrastructure of the complex is planned to be diversified and meet all the needs of a modern person. It is a land plot area of 2,429 sq.m. The blocks will be built in 97 apartments.

### The complex will feature apartments:

- 2+1 Garden duplex area (92 sq.m)
- 3+1 Garden duplex area (150 sq.m)
- 1+1 area (52-61-64 sq.m.)
- 2+1 area (87 sq.m.)
- 2+1 Penthouse area (110-120 sq.m.)
- 3+1 Penthouse area (120-145-163-170 sq.m.)