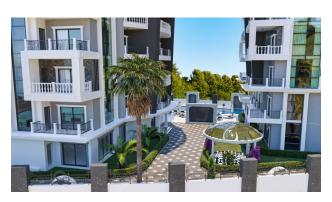

The complex will be represented by two 9-story blocks with apartments of various layouts and a common area for entertainment and leisure on the ground floor. The infrastructure of the complex is planned to be diversified and meet all the needs of a modern person. It is a land plot area of 2,429 sq.m. The blocks will be built in 97 apartments.

The infrastructure of the complex: gym, sauna, jacuzzi, steam room, hammam, lobby, outdoor pool, indoor pool, playground/children's room, parking, mini-golf, play area with billiards, table tennis, etc., cinema, meeting room, caretaker, generator, 24/7 security, and video surveillance system.