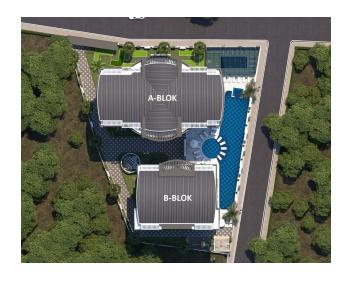

The complex will be represented by two 9-story blocks with apartments of various layouts and a common area for entertainment and leisure on the ground floor. The infrastructure of the complex is planned to be diversified and meet all the needs of a modern person. It is a land plot area of 2,429 sq.m. The blocks will be built in 97 apartments.

The infrastructure of the complex: gym, sauna, jacuzzi, steam room, hammam, lobby, outdoor pool, indoor pool, playground/children's room, parking, mini-golf, play area with billiards, table tennis, etc., cinema, meeting room, caretaker, generator, 24/7 security, and video surveillance system.