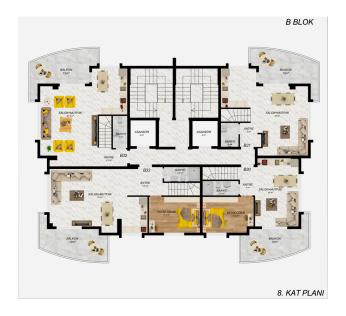

The complex will be represented by two 9-story blocks with apartments of various layouts and a common area for entertainment and leisure on the ground floor. The infrastructure of the complex is planned to be diversified and meet all the needs of a modern person. It is a land plot area of 2,429 sq.m. The blocks will be built in 97 apartments.

### The complex will feature apartments:

- 2+1 Garden duplex area (92 sq.m)
- 3+1 Garden duplex area (150 sq.m)
- 1+1 area (52-61-64 sq.m.)
- 2+1 area (87 sq.m.)
- 2+1 Penthouse area (110-120 sq.m.)
- 3+1 Penthouse area (120-145-163-170 sq.m.)