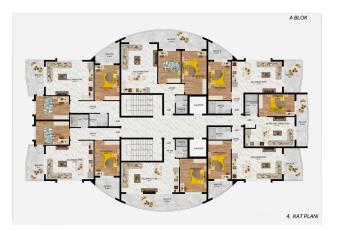

The complex will be represented by two 9-story blocks with apartments of various layouts and a common area for entertainment and leisure on the ground floor. The infrastructure of the complex is planned to be diversified and meet all the needs of a modern person. It is a land plot area of 2,429 sq.m. The blocks will be built in 97 apartments.

### The complex will feature apartments:

- 2+1 Garden duplex area (92 sq.m)
- 3+1 Garden duplex area (150 sq.m)
- 1+1 area (52-61-64 sq.m.)
- 2+1 area (87 sq.m.)
- 2+1 Penthouse area (110-120 sq.m.)
- 3+1 Penthouse area (120-145-163-170 sq.m.)