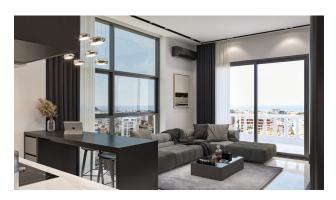

The complex will be represented by two 9-story blocks with apartments of various layouts and a common area for entertainment and leisure on the ground floor. The infrastructure of the complex is planned to be diversified and meet all the needs of a modern person. It is a land plot area of 2,429 sq.m. The blocks will be built in 97 apartments.

### The complex will feature apartments:

- 2+1 Garden duplex area (92 sq.m)
- 3+1 Garden duplex area (150 sq.m)
- 1+1 area (52-61-64 sq.m.)
- 2+1 area (87 sq.m.)
- 2+1 Penthouse area (110-120 sq.m.)
- 3+1 Penthouse area (120-145-163-170 sq.m.)