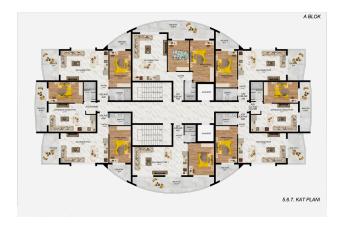

The complex will be represented by two 9-story blocks with apartments of various layouts and a common area for entertainment and leisure on the ground floor. The infrastructure of the complex is planned to be diversified and meet all the needs of a modern person. It is a land plot area of 2,429 sq.m. The blocks will be built in 97 apartments.

### The complex will feature apartments:

- 2+1 Garden duplex area (92 sq.m)
- 3+1 Garden duplex area (150 sq.m)
- 1+1 area (52-61-64 sq.m.)
- 2+1 area (87 sq.m.)
- 2+1 Penthouse area (110-120 sq.m.)
- 3+1 Penthouse area (120-145-163-170 sq.m.)