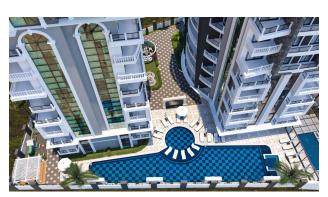

The infrastructure of the complex: gym, sauna, jacuzzi, steam room, hammam, lobby, outdoor pool, indoor pool, playground/children's room, parking, mini-golf, play area with billiards, table tennis, etc., cinema, meeting room, caretaker, generator, 24/7 security, and video surveillance system.