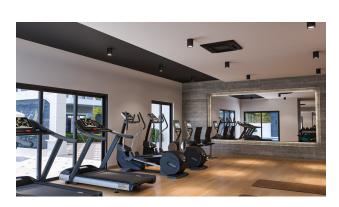

The infrastructure of the complex: gym, sauna, jacuzzi, steam room, hammam, lobby, outdoor pool, indoor pool, playground/children's room, parking, mini-golf, play area with billiards, table tennis, etc., cinema, meeting room, caretaker, generator, 24/7 security, and video surveillance system.