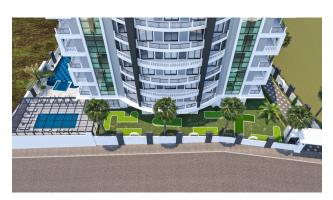

The complex will be represented by two 9-story blocks with apartments of various layouts and a common area for entertainment and leisure on the ground floor. The infrastructure of the complex is planned to be diversified and meet all the needs of a modern person. It is a land plot area of 2,429 sq.m. The blocks will be built in 97 apartments.

The infrastructure of the complex: gym, sauna, jacuzzi, steam room, hammam, lobby, outdoor pool, indoor pool, playground/children's room, parking, mini-golf, play area with billiards, table tennis, etc., cinema, meeting room, caretaker, generator, 24/7 security, and video surveillance system.