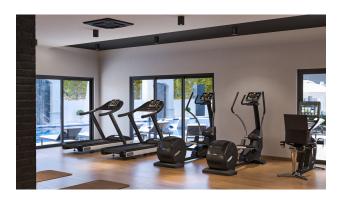

The infrastructure of the complex: gym, sauna, jacuzzi, steam room, hammam, lobby, outdoor pool, indoor pool, playground/children's room, parking, mini-golf, play area with billiards, table tennis, etc., cinema, meeting room, caretaker, generator, 24/7 security, and video surveillance system.