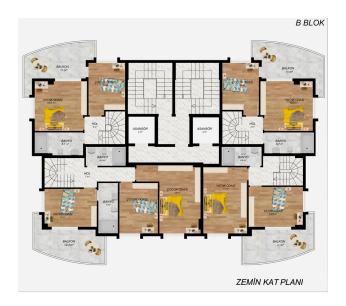

The complex will be represented by two 9-story blocks with apartments of various layouts and a common area for entertainment and leisure on the ground floor. The infrastructure of the complex is planned to be diversified and meet all the needs of a modern person. It is a land plot area of 2,429 sq.m. The blocks will be built in 97 apartments.

### The complex will feature apartments:

- 2+1 Garden duplex area (92 sq.m)
- 3+1 Garden duplex area (150 sq.m)
- 1+1 area (52-61-64 sq.m.)
- 2+1 area (87 sq.m.)
- 2+1 Penthouse area (110-120 sq.m.)
- 3+1 Penthouse area (120-145-163-170 sq.m.)