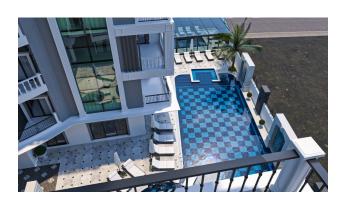

The infrastructure of the complex: gym, sauna, jacuzzi, steam room, hammam, lobby, outdoor pool, indoor pool, playground/children's room, parking, mini-golf, play area with billiards, table tennis, etc., cinema, meeting room, caretaker, generator, 24/7 security, and video surveillance system.