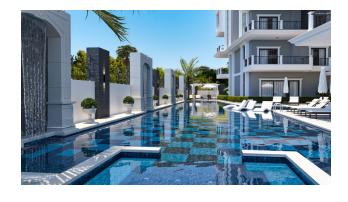

The infrastructure of the complex: gym, sauna, jacuzzi, steam room, hammam, lobby, outdoor pool, indoor pool, playground/children's room, parking, mini-golf, play area with billiards, table tennis, etc., cinema, meeting room, caretaker, generator, 24/7 security, and video surveillance system.