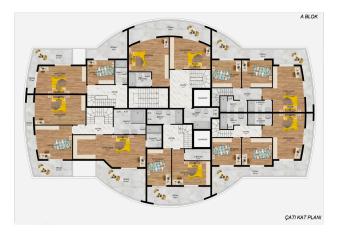

The complex will be represented by two 9-story blocks with apartments of various layouts and a common area for entertainment and leisure on the ground floor. The infrastructure of the complex is planned to be diversified and meet all the needs of a modern person. It is a land plot area of 2,429 sq.m. The blocks will be built in 97 apartments.

### The complex will feature apartments:

- 2+1 Garden duplex area (92 sq.m)
- 3+1 Garden duplex area (150 sq.m)
- 1+1 area (52-61-64 sq.m.)
- 2+1 area (87 sq.m.)
- 2+1 Penthouse area (110-120 sq.m.)
- 3+1 Penthouse area (120-145-163-170 sq.m.)