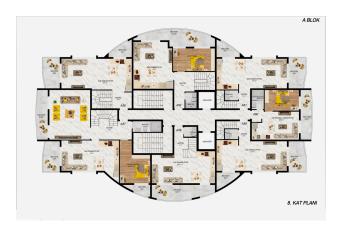

The complex will be represented by two 9-story blocks with apartments of various layouts and a common area for entertainment and leisure on the ground floor. The infrastructure of the complex is planned to be diversified and meet all the needs of a modern person. It is a land plot area of 2,429 sq.m. The blocks will be built in 97 apartments.

### The complex will feature apartments:

- 2+1 Garden duplex area (92 sq.m)
- 3+1 Garden duplex area (150 sq.m)
- 1+1 area (52-61-64 sq.m.)
- 2+1 area (87 sq.m.)
- 2+1 Penthouse area (110-120 sq.m.)
- 3+1 Penthouse area (120-145-163-170 sq.m.)