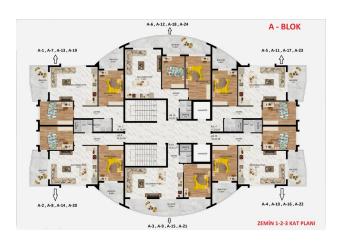

The complex will be represented by two 9-story blocks with apartments of various layouts and a common area for entertainment and leisure on the ground floor. The infrastructure of the complex is planned to be diversified and meet all the needs of a modern person. It is a land plot area of 2,429 sq.m. The blocks will be built in 97 apartments.

### The complex will feature apartments:

- 2+1 Garden duplex area (92 sq.m)
- 3+1 Garden duplex area (150 sq.m)
- 1+1 area (52-61-64 sq.m.)
- 2+1 area (87 sq.m.)
- 2+1 Penthouse area (110-120 sq.m.)
- 3+1 Penthouse area (120-145-163-170 sq.m.)