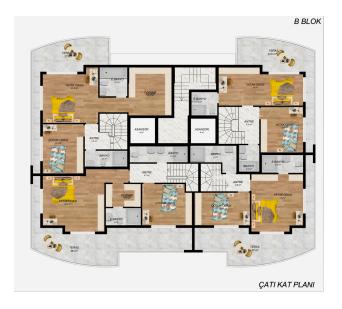

The complex will be represented by two 9-story blocks with apartments of various layouts and a common area for entertainment and leisure on the ground floor. The infrastructure of the complex is planned to be diversified and meet all the needs of a modern person. It is a land plot area of 2,429 sq.m. The blocks will be built in 97 apartments.

### The complex will feature apartments:

- 2+1 Garden duplex area (92 sq.m)
- 3+1 Garden duplex area (150 sq.m)
- 1+1 area (52-61-64 sq.m.)
- 2+1 area (87 sq.m.)
- 2+1 Penthouse area (110-120 sq.m.)
- 3+1 Penthouse area (120-145-163-170 sq.m.)