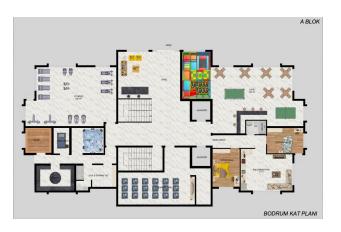

The complex will be represented by two 9-story blocks with apartments of various layouts and a common area for entertainment and leisure on the ground floor. The infrastructure of the complex is planned to be diversified and meet all the needs of a modern person. It is a land plot area of 2,429 sq.m. The blocks will be built in 97 apartments.

The infrastructure of the complex: gym, sauna, jacuzzi, steam room, hammam, lobby, outdoor pool, indoor pool, playground/children's room, parking, mini-golf, play area with billiards, table tennis, etc., cinema, meeting room, caretaker, generator, 24/7 security, and video surveillance system.