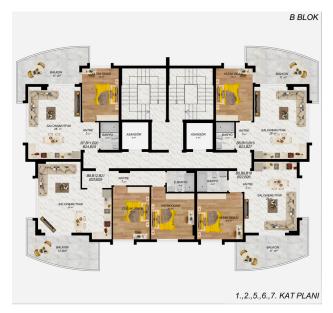

The complex will be represented by two 9-story blocks with apartments of various layouts and a common area for entertainment and leisure on the ground floor. The infrastructure of the complex is planned to be diversified and meet all the needs of a modern person. It is a land plot area of 2,429 sq.m. The blocks will be built in 97 apartments.

### The complex will feature apartments:

- 2+1 Garden duplex area (92 sq.m)
- 3+1 Garden duplex area (150 sq.m)
- 1+1 area (52-61-64 sq.m.)
- 2+1 area (87 sq.m.)
- 2+1 Penthouse area (110-120 sq.m.)
- 3+1 Penthouse area (120-145-163-170 sq.m.)