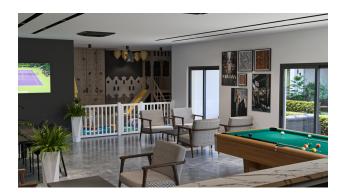

The infrastructure of the complex: gym, sauna, jacuzzi, steam room, hammam, lobby, outdoor pool, indoor pool, playground/children's room, parking, mini-golf, play area with billiards, table tennis, etc., cinema, meeting room, caretaker, generator, 24/7 security, and video surveillance system.