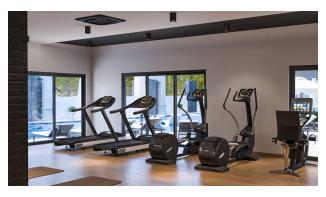

The infrastructure of the complex: gym, sauna, jacuzzi, steam room, hammam, lobby, outdoor pool, indoor pool, playground/children's room, parking, mini-golf, play area with billiards, table tennis, etc., cinema, meeting room, caretaker, generator, 24/7 security, and video surveillance system.