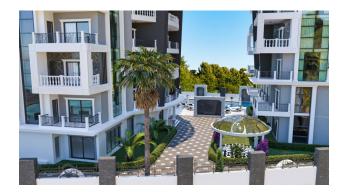

The complex will be represented by two 9-story blocks with apartments of various layouts and a common area for entertainment and leisure on the ground floor. The infrastructure of the complex is planned to be diversified and meet all the needs of a modern person. It is a land plot area of 2,429 sq.m. The blocks will be built in 97 apartments.

The infrastructure of the complex: gym, sauna, jacuzzi, steam room, hammam, lobby, outdoor pool, indoor pool, playground/children's room, parking, mini-golf, play area with billiards, table tennis, etc., cinema, meeting room, caretaker, generator, 24/7 security, and video surveillance system.