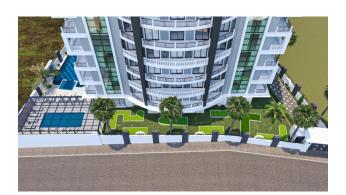

The complex will be represented by two 9-story blocks with apartments of various layouts and a common area for entertainment and leisure on the ground floor. The infrastructure of the complex is planned to be diversified and meet all the needs of a modern person. It is a land plot area of 2,429 sq.m. The blocks will be built in 97 apartments.

The infrastructure of the complex: gym, sauna, jacuzzi, steam room, hammam, lobby, outdoor pool, indoor pool, playground/children's room, parking, mini-golf, play area with billiards, table tennis, etc., cinema, meeting room, caretaker, generator, 24/7 security, and video surveillance system.