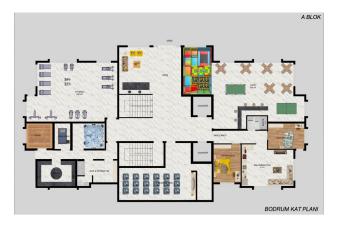

The complex will be represented by two 9-story blocks with apartments of various layouts and a common area for entertainment and leisure on the ground floor. The infrastructure of the complex is planned to be diversified and meet all the needs of a modern person. It is a land plot area of 2,429 sq.m. The blocks will be built in 97 apartments.

The infrastructure of the complex: gym, sauna, jacuzzi, steam room, hammam, lobby, outdoor pool, indoor pool, playground/children's room, parking, mini-golf, play area with billiards, table tennis, etc., cinema, meeting room, caretaker, generator, 24/7 security, and video surveillance system.

## **Photo gallery**

BODRUM KAT PLANI

Scan the QR code to open the original page