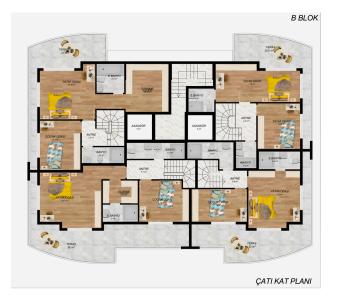

The complex will be represented by two 9-story blocks with apartments of various layouts and a common area for entertainment and leisure on the ground floor. The infrastructure of the complex is planned to be diversified and meet all the needs of a modern person. It is a land plot area of 2,429 sq.m. The blocks will be built in 97 apartments.

### The complex will feature apartments:

- 2+1 Garden duplex area (92 sq.m)
- 3+1 Garden duplex area (150 sq.m)
- 1+1 area (52-61-64 sq.m.)
- 2+1 area (87 sq.m.)
- 2+1 Penthouse area (110-120 sq.m.)
- 3+1 Penthouse area (120-145-163-170 sq.m.)