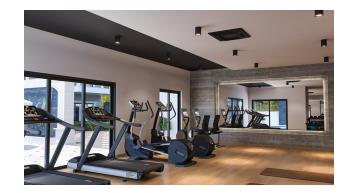

The infrastructure of the complex: gym, sauna, jacuzzi, steam room, hammam, lobby, outdoor pool, indoor pool, playground/children's room, parking, mini-golf, play area with billiards, table tennis, etc., cinema, meeting room, caretaker, generator, 24/7 security, and video surveillance system.