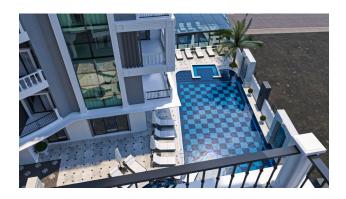

# Options

- Sea view
- Panoramic view
- Balcony/ Terrace
- Swimming pool
- Private territory
- City center
- Outdoor parking
- ✓ 0% installment
- Security
- Garden
- Elevator
- Playground
- Generator

The infrastructure of the complex: gym, sauna, jacuzzi, steam room, hammam, lobby, outdoor pool, indoor pool, playground/children's room, parking, mini-golf, play area with billiards, table tennis, etc., cinema, meeting room, caretaker, generator, 24/7 security, and video surveillance system.