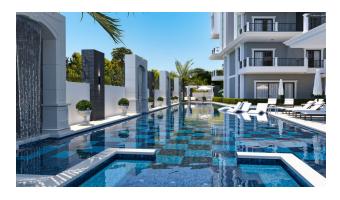

The infrastructure of the complex: gym, sauna, jacuzzi, steam room, hammam, lobby, outdoor pool, indoor pool, playground/children's room, parking, mini-golf, play area with billiards, table tennis, etc., cinema, meeting room, caretaker, generator, 24/7 security, and video surveillance system.