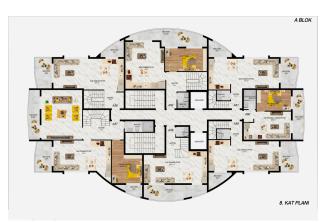

The complex will be represented by two 9-story blocks with apartments of various layouts and a common area for entertainment and leisure on the ground floor. The infrastructure of the complex is planned to be diversified and meet all the needs of a modern person. It is a land plot area of 2,429 sq.m. The blocks will be built in 97 apartments.

### The complex will feature apartments:

- 2+1 Garden duplex area (92 sq.m)
- 3+1 Garden duplex area (150 sq.m)
- 1+1 area (52-61-64 sq.m.)
- 2+1 area (87 sq.m.)
- 2+1 Penthouse area (110-120 sq.m.)
- 3+1 Penthouse area (120-145-163-170 sq.m.)