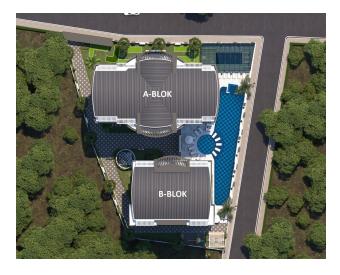

The complex will be represented by two 9-story blocks with apartments of various layouts and a common area for entertainment and leisure on the ground floor. The infrastructure of the complex is planned to be diversified and meet all the needs of a modern person. It is a land plot area of 2,429 sq.m. The blocks will be built in 97 apartments.