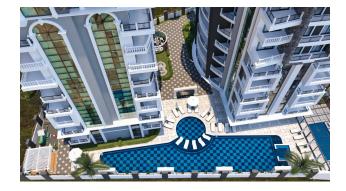

The infrastructure of the complex: gym, sauna, jacuzzi, steam room, hammam, lobby, outdoor pool, indoor pool, playground/children's room, parking, mini-golf, play area with billiards, table tennis, etc., cinema, meeting room, caretaker, generator, 24/7 security, and video surveillance system.