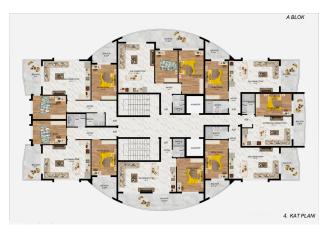

The complex will be represented by two 9-story blocks with apartments of various layouts and a common area for entertainment and leisure on the ground floor. The infrastructure of the complex is planned to be diversified and meet all the needs of a modern person. It is a land plot area of 2,429 sq.m. The blocks will be built in 97 apartments.

### The complex will feature apartments:

- 2+1 Garden duplex area (92 sq.m)
- 3+1 Garden duplex area (150 sq.m)
- 1+1 area (52-61-64 sq.m.)
- 2+1 area (87 sq.m.)
- 2+1 Penthouse area (110-120 sq.m.)
- 3+1 Penthouse area (120-145-163-170 sq.m.)