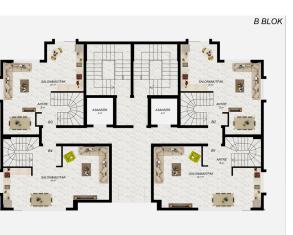

The complex will be represented by two 9-story blocks with apartments of various layouts and a common area for entertainment and leisure on the ground floor. The infrastructure of the complex is planned to be diversified and meet all the needs of a modern person. It is a land plot area of 2,429 sq.m. The blocks will be built in 97 apartments.

### The complex will feature apartments:

- 2+1 Garden duplex area (92 sq.m)
- 3+1 Garden duplex area (150 sq.m)
- 1+1 area (52-61-64 sq.m.)
- 2+1 area (87 sq.m.)
- 2+1 Penthouse area (110-120 sq.m.)
- 3+1 Penthouse area (120-145-163-170 sq.m.)