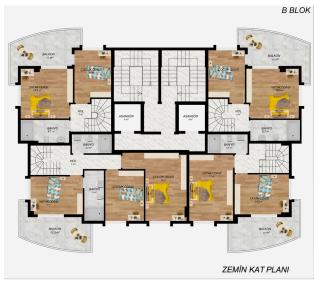

The complex will be represented by two 9-story blocks with apartments of various layouts and a common area for entertainment and leisure on the ground floor. The infrastructure of the complex is planned to be diversified and meet all the needs of a modern person. It is a land plot area of 2,429 sq.m. The blocks will be built in 97 apartments.

### The complex will feature apartments:

- 2+1 Garden duplex area (92 sq.m)
- 3+1 Garden duplex area (150 sq.m)
- 1+1 area (52-61-64 sq.m.)
- 2+1 area (87 sq.m.)
- 2+1 Penthouse area (110-120 sq.m.)
- 3+1 Penthouse area (120-145-163-170 sq.m.)