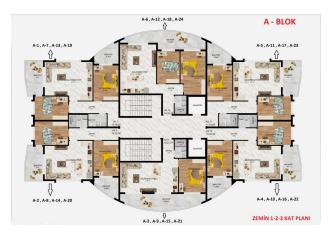

The complex will be represented by two 9-story blocks with apartments of various layouts and a common area for entertainment and leisure on the ground floor. The infrastructure of the complex is planned to be diversified and meet all the needs of a modern person. It is a land plot area of 2,429 sq.m. The blocks will be built in 97 apartments.

### The complex will feature apartments:

- 2+1 Garden duplex area (92 sq.m)
- 3+1 Garden duplex area (150 sq.m)
- 1+1 area (52-61-64 sq.m.)
- 2+1 area (87 sq.m.)
- 2+1 Penthouse area (110-120 sq.m.)
- 3+1 Penthouse area (120-145-163-170 sq.m.)