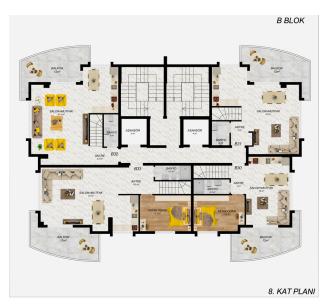

The complex will be represented by two 9-story blocks with apartments of various layouts and a common area for entertainment and leisure on the ground floor. The infrastructure of the complex is planned to be diversified and meet all the needs of a modern person. It is a land plot area of 2,429 sq.m. The blocks will be built in 97 apartments.

### The complex will feature apartments:

- 2+1 Garden duplex area (92 sq.m)
- 3+1 Garden duplex area (150 sq.m)
- 1+1 area (52-61-64 sq.m.)
- 2+1 area (87 sq.m.)
- 2+1 Penthouse area (110-120 sq.m.)
- 3+1 Penthouse area (120-145-163-170 sq.m.)