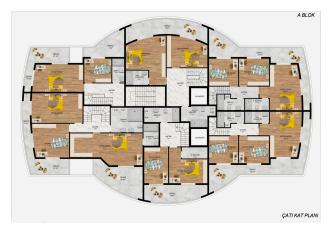

The complex will be represented by two 9-story blocks with apartments of various layouts and a common area for entertainment and leisure on the ground floor. The infrastructure of the complex is planned to be diversified and meet all the needs of a modern person. It is a land plot area of 2,429 sq.m. The blocks will be built in 97 apartments.

### The complex will feature apartments:

- 2+1 Garden duplex area (92 sq.m)
- 3+1 Garden duplex area (150 sq.m)
- 1+1 area (52-61-64 sq.m.)
- 2+1 area (87 sq.m.)
- 2+1 Penthouse area (110-120 sq.m.)
- 3+1 Penthouse area (120-145-163-170 sq.m.)