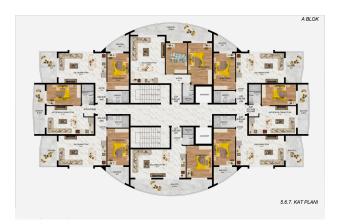

The complex will be represented by two 9-story blocks with apartments of various layouts and a common area for entertainment and leisure on the ground floor. The infrastructure of the complex is planned to be diversified and meet all the needs of a modern person. It is a land plot area of 2,429 sq.m. The blocks will be built in 97 apartments.

### The complex will feature apartments:

- 2+1 Garden duplex area (92 sq.m)
- 3+1 Garden duplex area (150 sq.m)
- 1+1 area (52-61-64 sq.m.)
- 2+1 area (87 sq.m.)
- 2+1 Penthouse area (110-120 sq.m.)
- 3+1 Penthouse area (120-145-163-170 sq.m.)