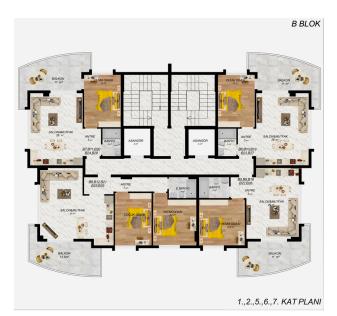

The complex will be represented by two 9-story blocks with apartments of various layouts and a common area for entertainment and leisure on the ground floor. The infrastructure of the complex is planned to be diversified and meet all the needs of a modern person. It is a land plot area of 2,429 sq.m. The blocks will be built in 97 apartments.

### The complex will feature apartments:

- 2+1 Garden duplex area (92 sq.m)
- 3+1 Garden duplex area (150 sq.m)
- 1+1 area (52-61-64 sq.m.)
- 2+1 area (87 sq.m.)
- 2+1 Penthouse area (110-120 sq.m.)
- 3+1 Penthouse area (120-145-163-170 sq.m.)