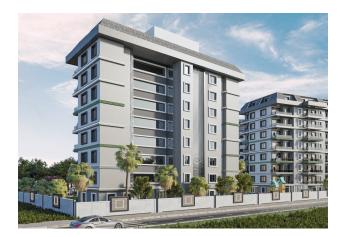

tial complex in Alanya, Avsallar.

#### Location:

The complex is surrounded by a pine forest. All apartments have a panoramic view of the forest, sea, and mountains.

#### Infrastructure:

On the territory, there are 3 outdoor pools, 2 indoor SPA pools, saunas, hammams, fitness, open-and-closed parking, playgrounds, magnificent recreation areas, and a transfer to the

beach.

- WiFi
- Indoor pool
- Elevator
- outdoor parking
- Open pool
- Security
- Underground parking
- Sauna
- Fitness
- Hamam
- Electric generator

#### Type of apartments for sale:

The complex consists of 5 blocks with apartments 1+1, 2+1, 4+1 - duplex.

#### Payment:

Down payment 30%, installment until the end of construction - May 2023.

#### Information updated 11.03.2025

### **Photo gallery**