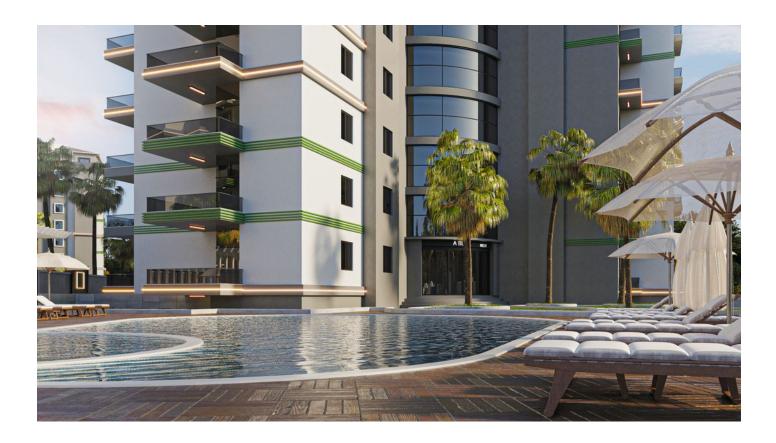

#### Infrastructure:

On the territory, there are 3 outdoor pools, 2 indoor SPA pools, saunas, hammams, fitness, open-and-closed parking, playgrounds, magnificent recreation areas, and a transfer to the

beach.

- WiFi
- Indoor pool
- Elevator
- outdoor parking
- Open pool
- Security
- Underground parking
- Sauna
- Fitness
- Hamam
- Electric generator