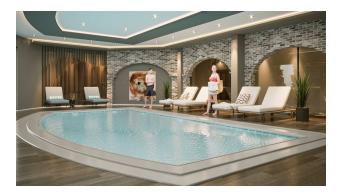

#### Infrastructure:

On the territory, there are 3 outdoor pools, 2 indoor SPA pools, saunas, hammams, fitness, open-and-closed parking, playgrounds, magnificent recreation areas, and a transfer to the

beach.

- WiFi
- Indoor pool
- Elevator
- outdoor parking
- Open pool
- Security
- Underground parking
- Sauna
- Fitness
- Hamam
- Electric generator