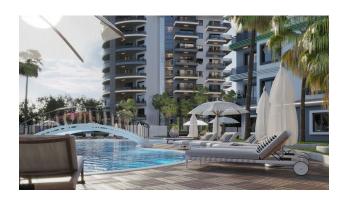

#### Infrastructure:

On the territory, there are 3 outdoor pools, 2 indoor SPA pools, saunas, hammams, fitness, open-and-closed parking, playgrounds, magnificent recreation areas, and a transfer to the

beach.

- WiFi
- Indoor pool
- Elevator
- outdoor parking
- Open pool
- Security
- Underground parking
- Sauna
- Fitness
- Hamam
- Electric generator