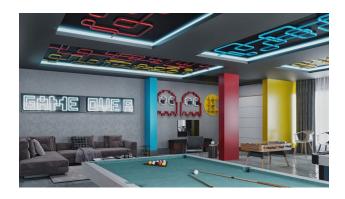

#### Infrastructure:

On the territory, there are 3 outdoor pools, 2 indoor SPA pools, saunas, hammams, fitness, open-and-closed parking, playgrounds, magnificent recreation areas, and a transfer to the

beach.

- WiFi
- Indoor pool
- Elevator
- outdoor parking
- Open pool
- Security
- Underground parking
- Sauna
- Fitness
- Hamam
- Electric generator