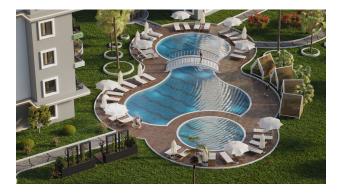

#### Infrastructure:

On the territory, there are 3 outdoor pools, 2 indoor SPA pools, saunas, hammams, fitness, open-and-closed parking, playgrounds, magnificent recreation areas, and a transfer to the