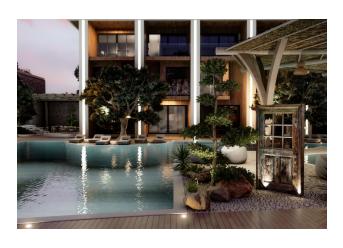

#### **Location:**

Distance to the sea 300 meters

#### Social infrastructure:

- pool bar
- 7/24 surveillance cameras
- WiFi on site
- tropical island
- outdoor parking
- Play area for adults
- Restroom
- workroom
- Library
- Open pool
- hot pool
- Sauna
- Jacuzzi
- Fitness
- Cafe
- Lobby
- Playground
- Children's playroom
- Mini Golf