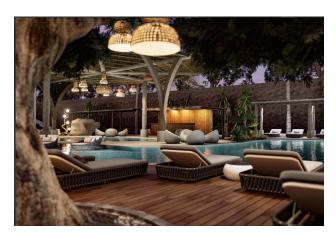

#### Social infrastructure:

- pool bar
- 7/24 surveillance cameras
- WiFi on site
- tropical island
- outdoor parking
- Play area for adults
- Restroom
- workroom
- Library
- Open pool
- hot pool
- Sauna
- Jacuzzi
- Fitness
- Cafe
- Lobby
- Playground
- Children's playroom
- Mini Golf