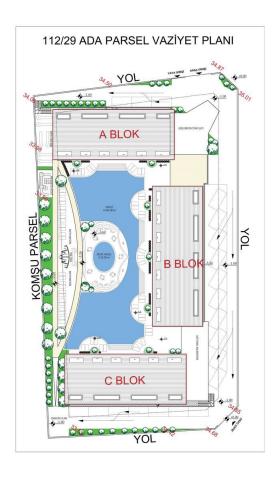

#### Premium apartments in a new residential complex in Konakli, Alanya

- The complex consists of 3 blocks of 4 floors, on the territory of 4348 m2.
- The project includes 36 apartments.
- 2+1 duplexes 34 apartments 105 M2 4+1 duplexes 2 apartments 210 m2.