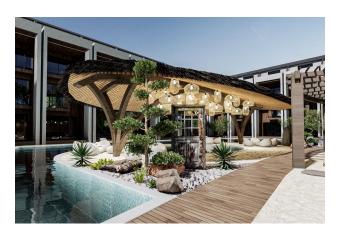

#### Premium apartments in a new residential complex in Konakli, Alanya

- The complex consists of 3 blocks of 4 floors, on the territory of 4348 m2.
- The project includes 36 apartments.
- 2+1 duplexes 34 apartments 105 M2 4+1 duplexes 2 apartments 210 m2.

#### Social infrastructure:

- pool bar
- 7/24 surveillance cameras
- WiFi on site
- tropical island
- outdoor parking
- Play area for adults
- Restroom
- workroom
- Library
- Open pool
- hot pool
- Sauna
- Jacuzzi
- Fitness
- Cafe
- Lobby
- Playground
- Children's playroom
- Mini Golf