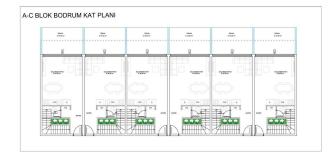

#### Premium apartments in a new residential complex in Konakli, Alanya

- The complex consists of 3 blocks of 4 floors, on the territory of 4348 m2.
- The project includes 36 apartments.
- 2+1 duplexes 34 apartments 105 M2 4+1 duplexes 2 apartments 210 m2.