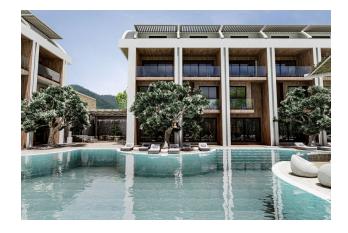

#### Premium apartments in a new residential complex in Konakli, Alanya

- The complex consists of 3 blocks of 4 floors, on the territory of 4348 m2.
- The project includes 36 apartments.
- 2+1 duplexes 34 apartments 105 M2 4+1 duplexes 2 apartments 210 m2.

#### Social infrastructure:

- pool bar
- 7/24 surveillance cameras
- WiFi on site
- tropical island
- outdoor parking
- Play area for adults
- Restroom
- workroom
- Library
- Open pool
- hot pool
- Sauna
- Jacuzzi
- Fitness
- Cafe
- Lobby
- Playground
- Children's playroom
- Mini Golf