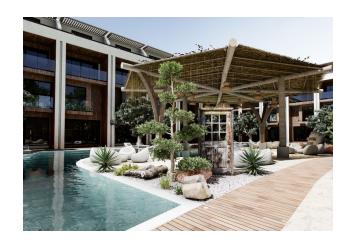

#### Social infrastructure:

- pool bar
- 7/24 surveillance cameras
- WiFi on site
- tropical island
- outdoor parking
- Play area for adults
- Restroom
- workroom
- Library
- Open pool
- hot pool
- Sauna
- Jacuzzi
- Fitness
- Cafe
- Lobby
- Playground
- Children's playroom
- Mini Golf