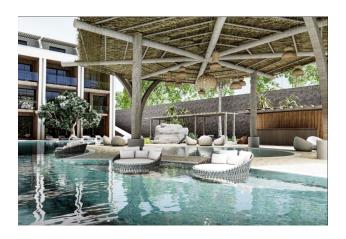

#### Social infrastructure:

- pool bar
- 7/24 surveillance cameras
- WiFi on site
- tropical island
- outdoor parking
- Play area for adults
- Restroom
- workroom
- Library
- Open pool
- hot pool
- Sauna
- Jacuzzi
- Fitness
- Cafe
- Lobby
- Playground
- Children's playroom
- Mini Golf