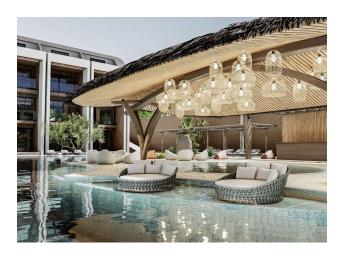

#### Premium apartments in a new residential complex in Konakli, Alanya

- The complex consists of 3 blocks of 4 floors, on the territory of 4348 m2.
- The project includes 36 apartments.
- 2+1 duplexes 34 apartments 105 M2 4+1 duplexes 2 apartments 210 m2.

#### Social infrastructure:

- pool bar
- 7/24 surveillance cameras
- WiFi on site
- tropical island
- outdoor parking
- Play area for adults
- Restroom
- workroom
- Library
- Open pool
- hot pool
- Sauna
- Jacuzzi
- Fitness
- Cafe
- Lobby
- Playground
- Children's playroom
- Mini Golf