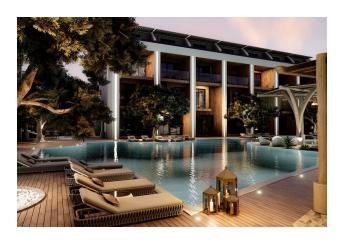

#### Premium apartments in a new residential complex in Konakli, Alanya

- The complex consists of 3 blocks of 4 floors, on the territory of 4348 m2.
- The project includes 36 apartments.
- 2+1 duplexes 34 apartments 105 M2 4+1 duplexes 2 apartments 210 m2.

#### Social infrastructure:

- pool bar
- 7/24 surveillance cameras
- WiFi on site
- tropical island
- outdoor parking
- Play area for adults
- Restroom
- workroom
- Library
- Open pool
- hot pool
- Sauna
- Jacuzzi
- Fitness
- Cafe
- Lobby
- Playground
- Children's playroom
- Mini Golf