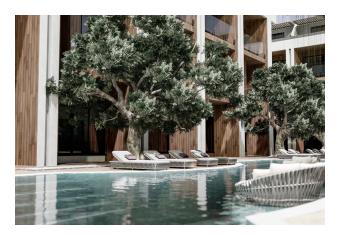

#### Premium apartments in a new residential complex in Konakli, Alanya

- The complex consists of 3 blocks of 4 floors, on the territory of 4348 m2.
- The project includes 36 apartments.
- 2+1 duplexes 34 apartments 105 M2 4+1 duplexes 2 apartments 210 m2.

#### Social infrastructure:

- pool bar
- 7/24 surveillance cameras
- WiFi on site
- tropical island
- outdoor parking
- Play area for adults
- Restroom
- workroom
- Library
- Open pool
- hot pool
- Sauna
- Jacuzzi
- Fitness
- Cafe
- Lobby
- Playground
- Children's playroom
- Mini Golf