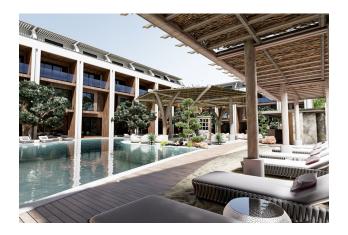

#### Premium apartments in a new residential complex in Konakli, Alanya

- The complex consists of 3 blocks of 4 floors, on the territory of 4348 m2.
- The project includes 36 apartments.
- 2+1 duplexes 34 apartments 105 M2 4+1 duplexes 2 apartments 210 m2.

#### Social infrastructure:

- pool bar
- 7/24 surveillance cameras
- WiFi on site
- tropical island
- outdoor parking
- Play area for adults
- Restroom
- workroom
- Library
- Open pool
- hot pool
- Sauna
- Jacuzzi
- Fitness
- Cafe
- Lobby
- Playground
- Children's playroom
- Mini Golf