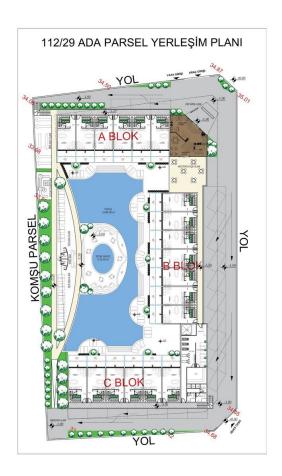

#### Premium apartments in a new residential complex in Konakli, Alanya

- The complex consists of 3 blocks of 4 floors, on the territory of 4348 m2.
- The project includes 36 apartments.
- 2+1 duplexes 34 apartments 105 M2 4+1 duplexes 2 apartments 210 m2.