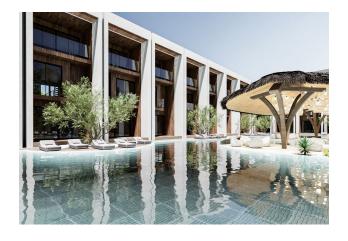

#### Premium apartments in a new residential complex in Konakli, Alanya

- The complex consists of 3 blocks of 4 floors, on the territory of 4348 m2.
- The project includes 36 apartments.
- 2+1 duplexes 34 apartments 105 M2 4+1 duplexes 2 apartments 210 m2.

#### Social infrastructure:

- pool bar
- 7/24 surveillance cameras
- WiFi on site
- tropical island
- outdoor parking
- Play area for adults
- Restroom
- workroom
- Library
- Open pool
- hot pool
- Sauna
- Jacuzzi
- Fitness
- Cafe
- Lobby
- Playground
- Children's playroom
- Mini Golf