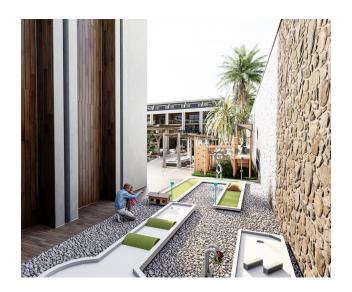

#### Social infrastructure:

- pool bar
- 7/24 surveillance cameras
- WiFi on site
- tropical island
- outdoor parking
- Play area for adults
- Restroom
- workroom
- Library
- Open pool
- hot pool
- Sauna
- Jacuzzi
- Fitness
- Cafe
- Lobby
- Playground
- Children's playroom
- Mini Golf