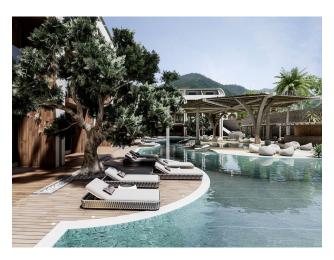

#### **Location:**

Distance to the sea 300 meters

#### Social infrastructure:

- pool bar
- 7/24 surveillance cameras
- WiFi on site
- tropical island
- outdoor parking
- Play area for adults
- Restroom
- workroom
- Library
- Open pool
- hot pool
- Sauna
- Jacuzzi
- Fitness
- Cafe
- Lobby
- Playground
- Children's playroom
- Mini Golf