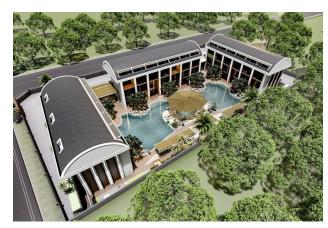

#### Premium apartments in a new residential complex in Konakli, Alanya

- The complex consists of 3 blocks of 4 floors, on the territory of 4348 m2.
- The project includes 36 apartments.
- 2+1 duplexes 34 apartments 105 M2 4+1 duplexes 2 apartments 210 m2.