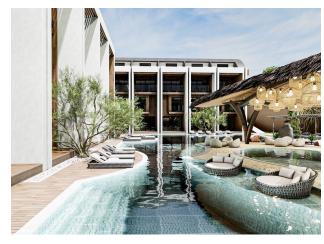

#### Premium apartments in a new residential complex in Konakli, Alanya

- The complex consists of 3 blocks of 4 floors, on the territory of 4348 m2.
- The project includes 36 apartments.
- 2+1 duplexes 34 apartments 105 M2 4+1 duplexes 2 apartments 210 m2.

#### Social infrastructure:

- pool bar
- 7/24 surveillance cameras
- WiFi on site
- tropical island
- outdoor parking
- Play area for adults
- Restroom
- workroom
- Library
- Open pool
- hot pool
- Sauna
- Jacuzzi
- Fitness
- Cafe
- Lobby
- Playground
- Children's playroom
- Mini Golf