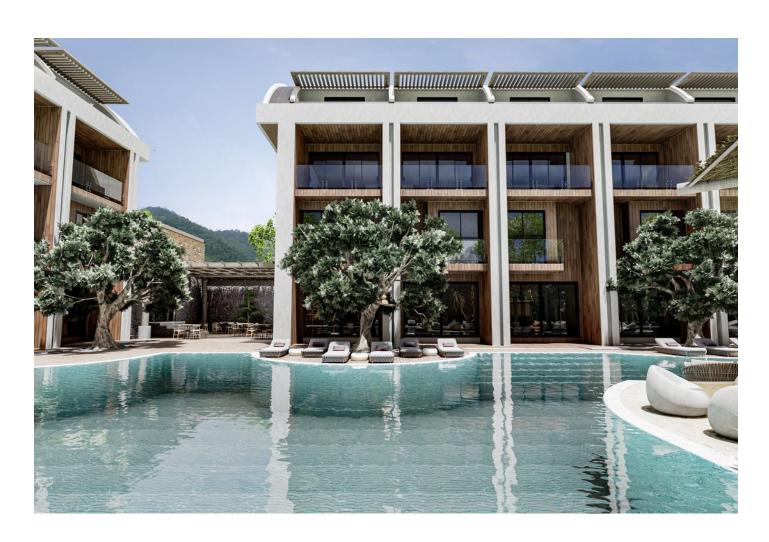

#### Premium apartments in a new residential complex in Konakli, Alanya

- The complex consists of 3 blocks of 4 floors, on the territory of 4348 m2.
- The project includes 36 apartments.
- 2+1 duplexes 34 apartments 105 M2 4+1 duplexes 2 apartments 210 m2.

#### Social infrastructure:

- pool bar
- 7/24 surveillance cameras
- WiFi on site
- tropical island
- outdoor parking
- Play area for adults
- Restroom
- workroom
- Library
- Open pool
- hot pool
- Sauna
- Jacuzzi
- Fitness
- Cafe
- Lobby
- Playground
- Children's playroom
- Mini Golf