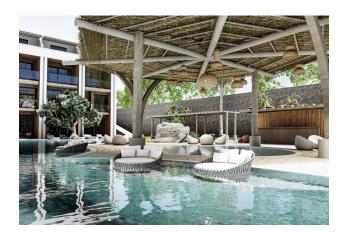

#### Social infrastructure:

- pool bar
- 7/24 surveillance cameras
- WiFi on site
- tropical island
- outdoor parking
- Play area for adults
- Restroom
- workroom
- Library
- Open pool
- hot pool
- Sauna
- Jacuzzi
- Fitness
- Cafe
- Lobby
- Playground
- Children's playroom
- Mini Golf