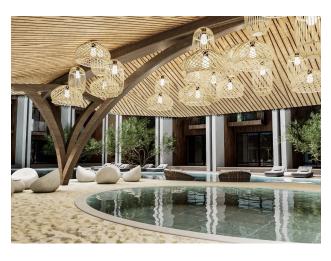

#### Premium apartments in a new residential complex in Konakli, Alanya

- The complex consists of 3 blocks of 4 floors, on the territory of 4348 m2.
- The project includes 36 apartments.
- 2+1 duplexes 34 apartments 105 M2 4+1 duplexes 2 apartments 210 m2.

#### Social infrastructure:

- pool bar
- 7/24 surveillance cameras
- WiFi on site
- tropical island
- outdoor parking
- Play area for adults
- Restroom
- workroom
- Library
- Open pool
- hot pool
- Sauna
- Jacuzzi
- Fitness
- Cafe
- Lobby
- Playground
- Children's playroom
- Mini Golf