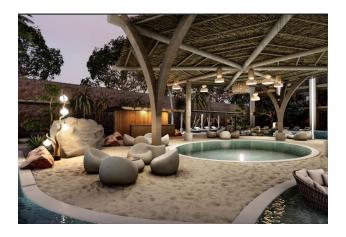

#### Social infrastructure:

- pool bar
- 7/24 surveillance cameras
- WiFi on site
- tropical island
- outdoor parking
- Play area for adults
- Restroom
- workroom
- Library
- Open pool
- hot pool
- Sauna
- Jacuzzi
- Fitness
- Cafe
- Lobby
- Playground
- Children's playroom
- Mini Golf