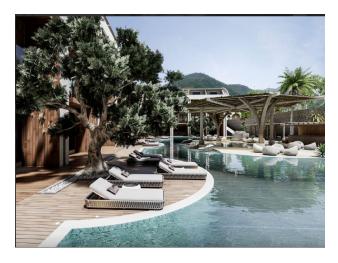

#### Social infrastructure:

- pool bar
- 7/24 surveillance cameras
- WiFi on site
- tropical island
- outdoor parking
- Play area for adults
- Restroom
- workroom
- Library
- Open pool
- hot pool
- Sauna
- Jacuzzi
- Fitness
- Cafe
- Lobby
- Playground
- Children's playroom
- Mini Golf