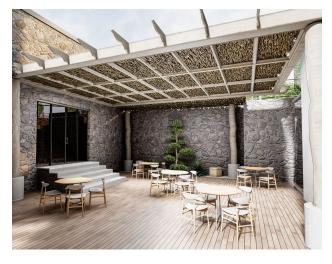

#### Social infrastructure:

- pool bar
- 7/24 surveillance cameras
- WiFi on site
- tropical island
- outdoor parking
- Play area for adults
- Restroom
- workroom
- Library
- Open pool
- hot pool
- Sauna
- Jacuzzi
- Fitness
- Cafe
- Lobby
- Playground
- Children's playroom
- Mini Golf