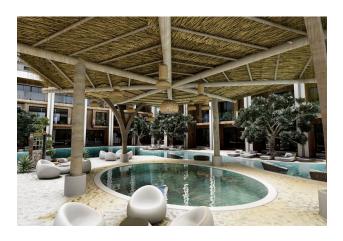

#### Social infrastructure:

- pool bar
- 7/24 surveillance cameras
- WiFi on site
- tropical island
- outdoor parking
- Play area for adults
- Restroom
- workroom
- Library
- Open pool
- hot pool
- Sauna
- Jacuzzi
- Fitness
- Cafe
- Lobby
- Playground
- Children's playroom
- Mini Golf