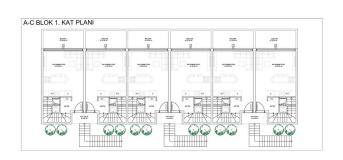

#### Premium apartments in a new residential complex in Konakli, Alanya

- The complex consists of 3 blocks of 4 floors, on the territory of 4348 m2.
- The project includes 36 apartments.
- 2+1 duplexes 34 apartments 105 M2 4+1 duplexes 2 apartments 210 m2.