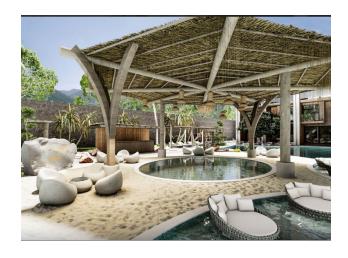

#### Premium apartments in a new residential complex in Konakli, Alanya

- The complex consists of 3 blocks of 4 floors, on the territory of 4348 m2.
- The project includes 36 apartments.
- 2+1 duplexes 34 apartments 105 M2 4+1 duplexes 2 apartments 210 m2.

#### Social infrastructure:

- pool bar
- 7/24 surveillance cameras
- WiFi on site
- tropical island
- outdoor parking
- Play area for adults
- Restroom
- workroom
- Library
- Open pool
- hot pool
- Sauna
- Jacuzzi
- Fitness
- Cafe
- Lobby
- Playground
- Children's playroom
- Mini Golf