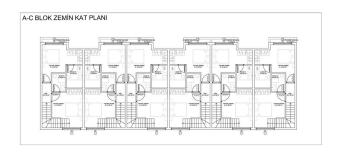

#### Premium apartments in a new residential complex in Konakli, Alanya

- The complex consists of 3 blocks of 4 floors, on the territory of 4348 m2.
- The project includes 36 apartments.
- 2+1 duplexes 34 apartments 105 M2 4+1 duplexes 2 apartments 210 m2.