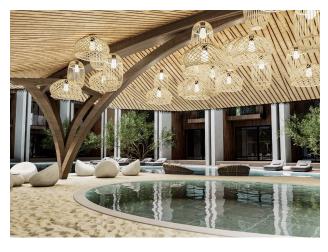

#### Social infrastructure:

- pool bar
- 7/24 surveillance cameras
- WiFi on site
- tropical island
- outdoor parking
- Play area for adults
- Restroom
- workroom
- Library
- Open pool
- hot pool
- Sauna
- Jacuzzi
- Fitness
- Cafe
- Lobby
- Playground
- Children's playroom
- Mini Golf