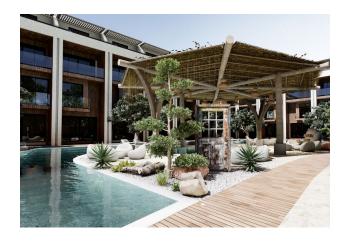

#### Social infrastructure:

- pool bar
- 7/24 surveillance cameras
- WiFi on site
- tropical island
- outdoor parking
- Play area for adults
- Restroom
- workroom
- Library
- Open pool
- hot pool
- Sauna
- Jacuzzi
- Fitness
- Cafe
- Lobby
- Playground
- Children's playroom
- Mini Golf