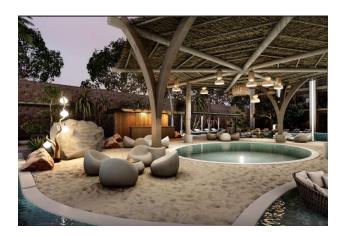

#### Social infrastructure:

- pool bar
- 7/24 surveillance cameras
- WiFi on site
- tropical island
- outdoor parking
- Play area for adults
- Restroom
- workroom
- Library
- Open pool
- hot pool
- Sauna
- Jacuzzi
- Fitness
- Cafe
- Lobby
- Playground
- Children's playroom
- Mini Golf