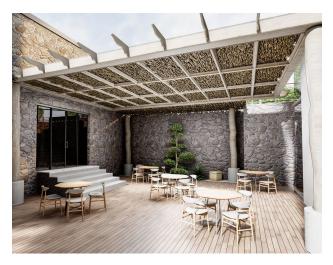

#### Social infrastructure:

- pool bar
- 7/24 surveillance cameras
- WiFi on site
- tropical island
- outdoor parking
- Play area for adults
- Restroom
- workroom
- Library
- Open pool
- hot pool
- Sauna
- Jacuzzi
- Fitness
- Cafe
- Lobby
- Playground
- Children's playroom
- Mini Golf