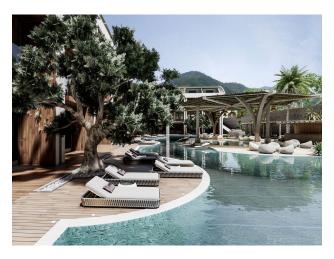

#### Social infrastructure:

- pool bar
- 7/24 surveillance cameras
- WiFi on site
- tropical island
- outdoor parking
- Play area for adults
- Restroom
- workroom
- Library
- Open pool
- hot pool
- Sauna
- Jacuzzi
- Fitness
- Cafe
- Lobby
- Playground
- Children's playroom
- Mini Golf