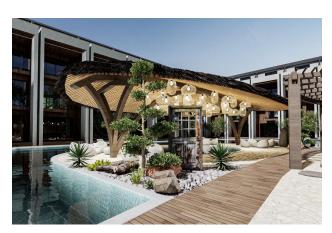

#### Social infrastructure:

- pool bar
- 7/24 surveillance cameras
- WiFi on site
- tropical island
- outdoor parking
- Play area for adults
- Restroom
- workroom
- Library
- Open pool
- hot pool
- Sauna
- Jacuzzi
- Fitness
- Cafe
- Lobby
- Playground
- Children's playroom
- Mini Golf