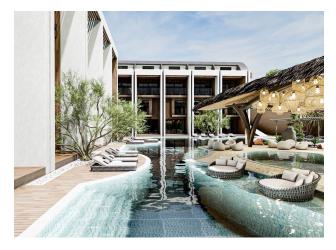

#### Premium apartments in a new residential complex in Konakli, Alanya

- The complex consists of 3 blocks of 4 floors, on the territory of 4348 m2.
- The project includes 36 apartments.
- 2+1 duplexes 34 apartments 105 M2 4+1 duplexes 2 apartments 210 m2.

#### Social infrastructure:

- pool bar
- 7/24 surveillance cameras
- WiFi on site
- tropical island
- outdoor parking
- Play area for adults
- Restroom
- workroom
- Library
- Open pool
- hot pool
- Sauna
- Jacuzzi
- Fitness
- Cafe
- Lobby
- Playground
- Children's playroom
- Mini Golf