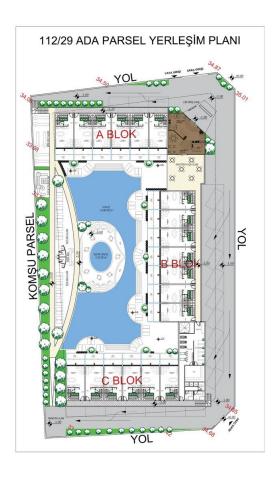

#### Premium apartments in a new residential complex in Konakli, Alanya

- The complex consists of 3 blocks of 4 floors, on the territory of 4348 m2.
- The project includes 36 apartments.
- 2+1 duplexes 34 apartments 105 M2 4+1 duplexes 2 apartments 210 m2.