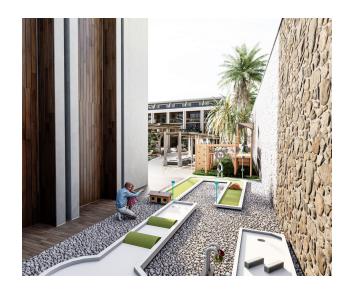

#### Social infrastructure:

- pool bar
- 7/24 surveillance cameras
- WiFi on site
- tropical island
- outdoor parking
- Play area for adults
- Restroom
- workroom
- Library
- Open pool
- hot pool
- Sauna
- Jacuzzi
- Fitness
- Cafe
- Lobby
- Playground
- Children's playroom
- Mini Golf