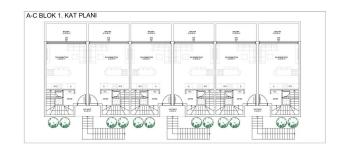

#### Premium apartments in a new residential complex in Konakli, Alanya

- The complex consists of 3 blocks of 4 floors, on the territory of 4348 m2.
- The project includes 36 apartments.
- 2+1 duplexes 34 apartments 105 M2 4+1 duplexes 2 apartments 210 m2.