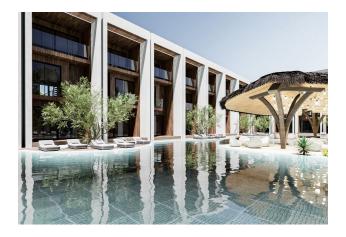

#### Premium apartments in a new residential complex in Konakli, Alanya

- The complex consists of 3 blocks of 4 floors, on the territory of 4348 m2.
- The project includes 36 apartments.
- 2+1 duplexes 34 apartments 105 M2 4+1 duplexes 2 apartments 210 m2.

#### Social infrastructure:

- pool bar
- 7/24 surveillance cameras
- WiFi on site
- tropical island
- outdoor parking
- Play area for adults
- Restroom
- workroom
- Library
- Open pool
- hot pool
- Sauna
- Jacuzzi
- Fitness
- Cafe
- Lobby
- Playground
- Children's playroom
- Mini Golf