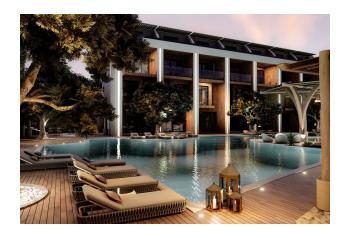

#### Premium apartments in a new residential complex in Konakli, Alanya

- The complex consists of 3 blocks of 4 floors, on the territory of 4348 m2.
- The project includes 36 apartments.
- 2+1 duplexes 34 apartments 105 M2 4+1 duplexes 2 apartments 210 m2.

#### Social infrastructure:

- pool bar
- 7/24 surveillance cameras
- WiFi on site
- tropical island
- outdoor parking
- Play area for adults
- Restroom
- workroom
- Library
- Open pool
- hot pool
- Sauna
- Jacuzzi
- Fitness
- Cafe
- Lobby
- Playground
- Children's playroom
- Mini Golf