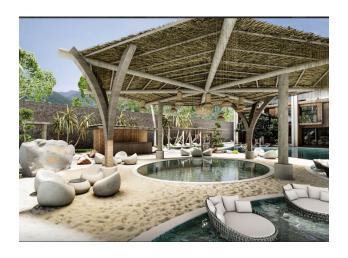

#### Social infrastructure:

- pool bar
- 7/24 surveillance cameras
- WiFi on site
- tropical island
- outdoor parking
- Play area for adults
- Restroom
- workroom
- Library
- Open pool
- hot pool
- Sauna
- Jacuzzi
- Fitness
- Cafe
- Lobby
- Playground
- Children's playroom
- Mini Golf