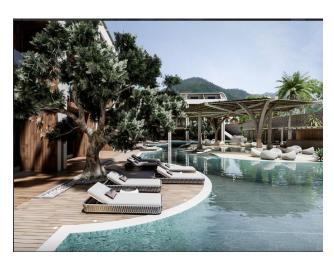

#### Social infrastructure:

- pool bar
- 7/24 surveillance cameras
- WiFi on site
- tropical island
- outdoor parking
- Play area for adults
- Restroom
- workroom
- Library
- Open pool
- hot pool
- Sauna
- Jacuzzi
- Fitness
- Cafe
- Lobby
- Playground
- Children's playroom
- Mini Golf