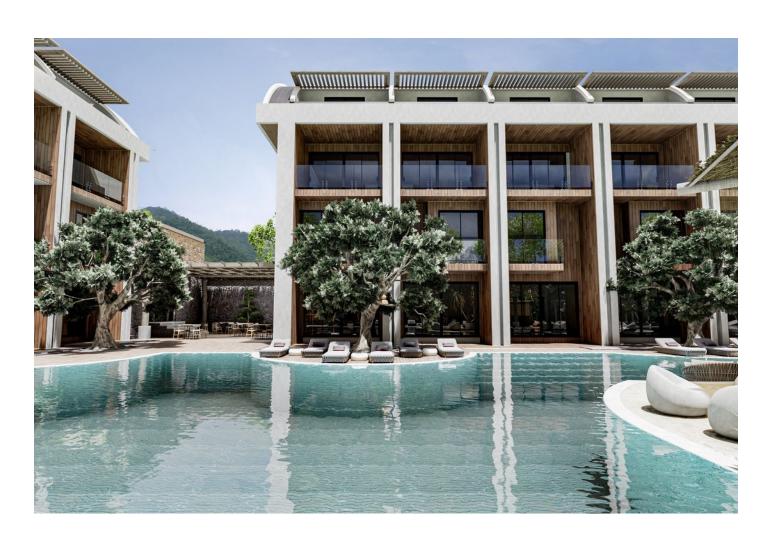

#### Premium apartments in a new residential complex in Konakli, Alanya

- The complex consists of 3 blocks of 4 floors, on the territory of 4348 m2.
- The project includes 36 apartments.
- 2+1 duplexes 34 apartments 105 M2 4+1 duplexes 2 apartments 210 m2.

#### **Location:**

Distance to the sea 300 meters

#### Social infrastructure:

- pool bar
- 7/24 surveillance cameras
- WiFi on site
- tropical island
- outdoor parking
- Play area for adults
- Restroom
- workroom
- Library
- Open pool
- hot pool
- Sauna
- Jacuzzi
- Fitness
- Cafe
- Lobby
- Playground
- Children's playroom
- Mini Golf