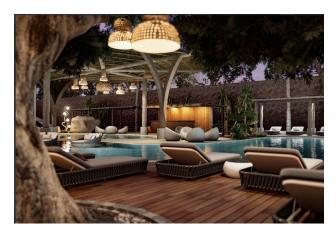

#### Social infrastructure:

- pool bar
- 7/24 surveillance cameras
- WiFi on site
- tropical island
- outdoor parking
- Play area for adults
- Restroom
- workroom
- Library
- Open pool
- hot pool
- Sauna
- Jacuzzi
- Fitness
- Cafe
- Lobby
- Playground
- Children's playroom
- Mini Golf