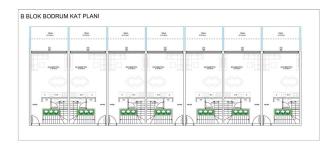

#### Premium apartments in a new residential complex in Konakli, Alanya

- The complex consists of 3 blocks of 4 floors, on the territory of 4348 m2.
- The project includes 36 apartments.
- 2+1 duplexes 34 apartments 105 M2 4+1 duplexes 2 apartments 210 m2.