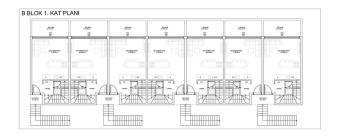

#### Premium apartments in a new residential complex in Konakli, Alanya

- The complex consists of 3 blocks of 4 floors, on the territory of 4348 m2.
- The project includes 36 apartments.
- 2+1 duplexes 34 apartments 105 M2 4+1 duplexes 2 apartments 210 m2.