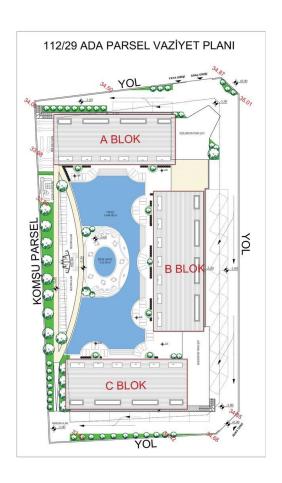

#### Premium apartments in a new residential complex in Konakli, Alanya

- The complex consists of 3 blocks of 4 floors, on the territory of 4348 m2.
- The project includes 36 apartments.
- 2+1 duplexes 34 apartments 105 M2 4+1 duplexes 2 apartments 210 m2.