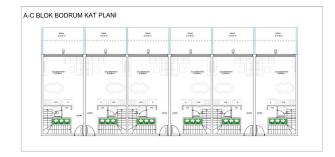

#### Premium apartments in a new residential complex in Konakli, Alanya

- The complex consists of 3 blocks of 4 floors, on the territory of 4348 m2.
- The project includes 36 apartments.
- 2+1 duplexes 34 apartments 105 M2 4+1 duplexes 2 apartments 210 m2.