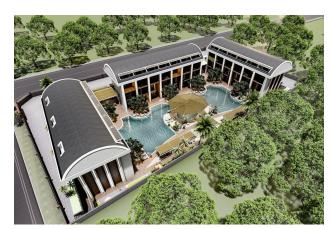

#### Premium apartments in a new residential complex in Konakli, Alanya

- The complex consists of 3 blocks of 4 floors, on the territory of 4348 m2.
- The project includes 36 apartments.
- 2+1 duplexes 34 apartments 105 M2 4+1 duplexes 2 apartments 210 m2.