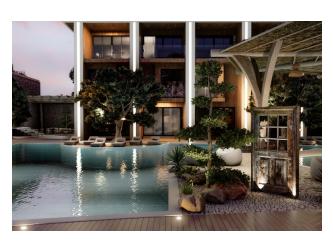

#### **Location:**

Distance to the sea 300 meters

#### Social infrastructure:

- pool bar
- 7/24 surveillance cameras
- WiFi on site
- tropical island
- outdoor parking
- Play area for adults
- Restroom
- workroom
- Library
- Open pool
- hot pool
- Sauna
- Jacuzzi
- Fitness
- Cafe
- Lobby
- Playground
- Children's playroom
- Mini Golf