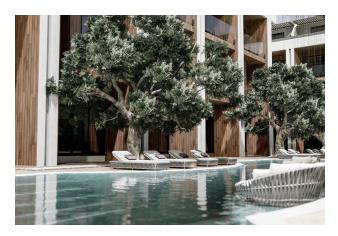

#### Premium apartments in a new residential complex in Konakli, Alanya

- The complex consists of 3 blocks of 4 floors, on the territory of 4348 m2.
- The project includes 36 apartments.
- 2+1 duplexes 34 apartments 105 M2 4+1 duplexes 2 apartments 210 m2.

#### **Location:**

Distance to the sea 300 meters

#### Social infrastructure:

- pool bar
- 7/24 surveillance cameras
- WiFi on site
- tropical island
- outdoor parking
- Play area for adults
- Restroom
- workroom
- Library
- Open pool
- hot pool
- Sauna
- Jacuzzi
- Fitness
- Cafe
- Lobby
- Playground
- Children's playroom
- Mini Golf