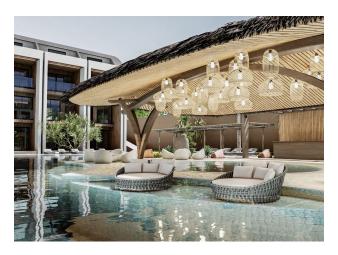

#### Social infrastructure:

- pool bar
- 7/24 surveillance cameras
- WiFi on site
- tropical island
- outdoor parking
- Play area for adults
- Restroom
- workroom
- Library
- Open pool
- hot pool
- Sauna
- Jacuzzi
- Fitness
- Cafe
- Lobby
- Playground
- Children's playroom
- Mini Golf