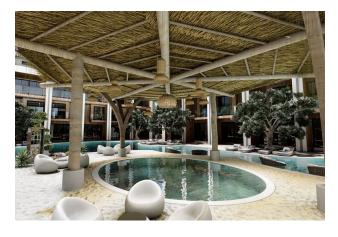

#### Social infrastructure:

- pool bar
- 7/24 surveillance cameras
- WiFi on site
- tropical island
- outdoor parking
- Play area for adults
- Restroom
- workroom
- Library
- Open pool
- hot pool
- Sauna
- Jacuzzi
- Fitness
- Cafe
- Lobby
- Playground
- Children's playroom
- Mini Golf