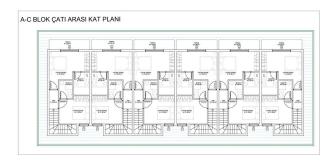

#### Premium apartments in a new residential complex in Konakli, Alanya

- The complex consists of 3 blocks of 4 floors, on the territory of 4348 m2.
- The project includes 36 apartments.
- 2+1 duplexes 34 apartments 105 M2 4+1 duplexes 2 apartments 210 m2.