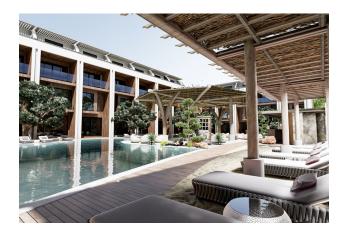

#### Social infrastructure:

- pool bar
- 7/24 surveillance cameras
- WiFi on site
- tropical island
- outdoor parking
- Play area for adults
- Restroom
- workroom
- Library
- Open pool
- hot pool
- Sauna
- Jacuzzi
- Fitness
- Cafe
- Lobby
- Playground
- Children's playroom
- Mini Golf