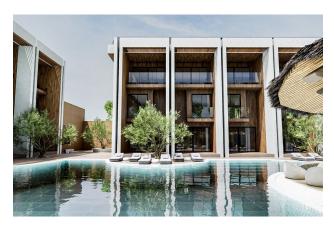

#### Premium apartments in a new residential complex in Konakli, Alanya

- The complex consists of 3 blocks of 4 floors, on the territory of 4348 m2.
- The project includes 36 apartments.
- 2+1 duplexes 34 apartments 105 M2 4+1 duplexes 2 apartments 210 m2.

#### Social infrastructure:

- pool bar
- 7/24 surveillance cameras
- WiFi on site
- tropical island
- outdoor parking
- Play area for adults
- Restroom
- workroom
- Library
- Open pool
- hot pool
- Sauna
- Jacuzzi
- Fitness
- Cafe
- Lobby
- Playground
- Children's playroom
- Mini Golf