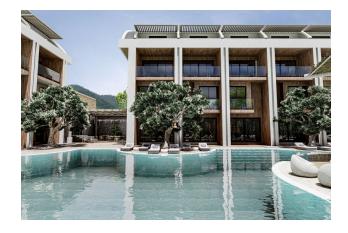

#### Premium apartments in a new residential complex in Konakli, Alanya

- The complex consists of 3 blocks of 4 floors, on the territory of 4348 m2.
- The project includes 36 apartments.
- 2+1 duplexes 34 apartments 105 M2 4+1 duplexes 2 apartments 210 m2.

#### **Location:**

Distance to the sea 300 meters

#### Social infrastructure:

- pool bar
- 7/24 surveillance cameras
- WiFi on site
- tropical island
- outdoor parking
- Play area for adults
- Restroom
- workroom
- Library
- Open pool
- hot pool
- Sauna
- Jacuzzi
- Fitness
- Cafe
- Lobby
- Playground
- Children's playroom
- Mini Golf