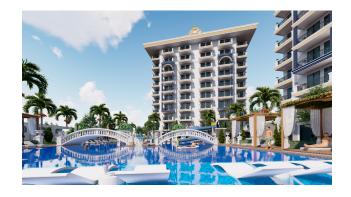

The residence will be in a protected area, comprises two 9-story blocks, and has excellent infrastructure. Differs in excellent European quality of construction and furniture. Stay a distance of 2000 m from the beach.

### Infrastructure:

- Open pool
- Indoor swimming pool
- Children's swimming pool
- Gym
- Sauna/steam room
- Cafe
- Lobby
- BBQ area
- Parking
- Generator
- CCTV
- Playground
- Tennis court
- Billiards
- Caretaker