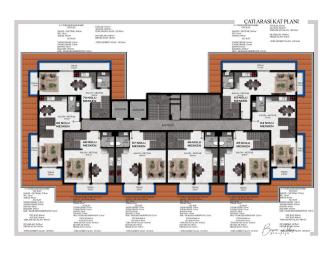

# **Description**

Apartments for sale in a residential complex under construction in Avsallar, a suburb of Alanya. The apartment comprises a living room combined with a kitchen, a bedroom, a bathroom, and a balcony. The total area of the apartment is 54-57 m2.

The residence will be in a protected area, comprises two 9-story blocks, and has excellent infrastructure. Differs in excellent European quality of construction and furniture. Stay a distance of 2000 m from the beach.