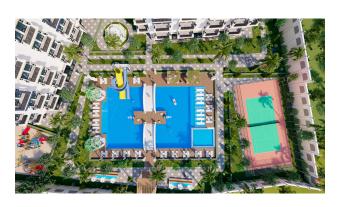

### Infrastructure:

- Open pool
- Indoor swimming pool
- Children's swimming pool
- Gym
- Sauna/steam room
- Cafe
- Lobby
- BBQ area
- Parking
- Generator
- CCTV
- Playground
- Tennis court
- Billiards
- Caretaker

### **Distances:**

• Sea and beach: 2000 m

• Gazipasa Airport: 60 km.

• Antalya Airport: 100 km.

• Center of Alanya: 25 km.

• Center of Avsallar: 1500 m.

The residence will be in a protected area, comprises two 9-story blocks, and has excellent infrastructure. Differs in excellent European quality of construction and furniture. Stay a distance of 2000 m from the beach.