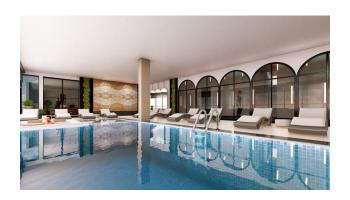

### Infrastructure:

- Open pool
- Indoor swimming pool
- Children's swimming pool
- Gym
- Sauna/steam room
- Cafe
- Lobby
- BBQ area
- Parking
- Generator
- CCTV
- Playground
- Tennis court
- Billiards
- Caretaker