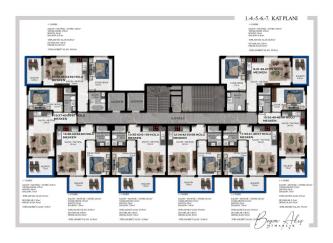

# **Description**

Apartments for sale in a residential complex under construction in Avsallar, a suburb of Alanya. The apartment comprises a living room combined with a kitchen, a bedroom, a bathroom, and a balcony. The total area of the apartment is 54-57 m2.

The residence will be in a protected area, comprises two 9-story blocks, and has excellent infrastructure. Differs in excellent European quality of construction and furniture. Stay a distance of 2000 m from the beach.