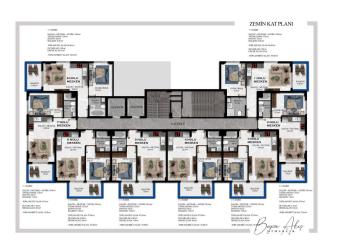

# **Description**

Apartments for sale in a residential complex under construction in Avsallar, a suburb of Alanya. The apartment comprises a living room combined with a kitchen, a bedroom, a bathroom, and a balcony. The total area of the apartment is 54-57 m2.

The residence will be in a protected area, comprises two 9-story blocks, and has excellent infrastructure. Differs in excellent European quality of construction and furniture. Stay a distance of 2000 m from the beach.