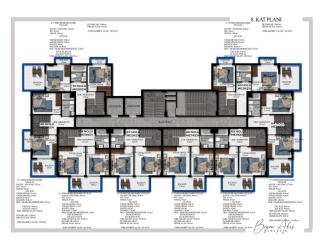

# **Description**

Apartments for sale in a residential complex under construction in Avsallar, a suburb of Alanya. The apartment comprises a living room combined with a kitchen, a bedroom, a bathroom, and a balcony. The total area of the apartment is 54-57 m2.

The residence will be in a protected area, comprises two 9-story blocks, and has excellent infrastructure. Differs in excellent European quality of construction and furniture. Stay a distance of 2000 m from the beach.