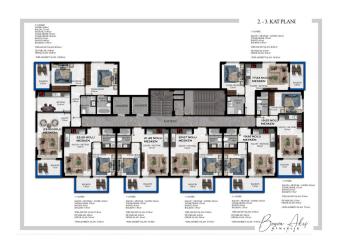

# **Description**

Apartments for sale in a residential complex under construction in Avsallar, a suburb of Alanya. The apartment comprises a living room combined with a kitchen, a bedroom, a bathroom, and a balcony. The total area of the apartment is 54-57 m2.

The residence will be in a protected area, comprises two 9-story blocks, and has excellent infrastructure. Differs in excellent European quality of construction and furniture. Stay a distance of 2000 m from the beach.