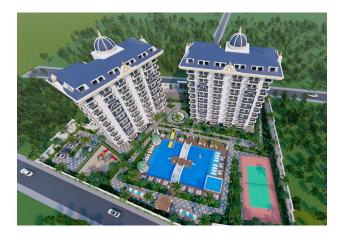

The residence will be in a protected area, comprises two 9-story blocks, and has excellent infrastructure. Differs in excellent European quality of construction and furniture. Stay a distance of 2000 m from the beach.

### Infrastructure:

- Open pool
- Indoor swimming pool
- Children's swimming pool
- Gym
- Sauna/steam room
- Cafe
- Lobby
- BBQ area
- Parking
- Generator
- CCTV
- Playground
- Tennis court
- Billiards
- Caretaker