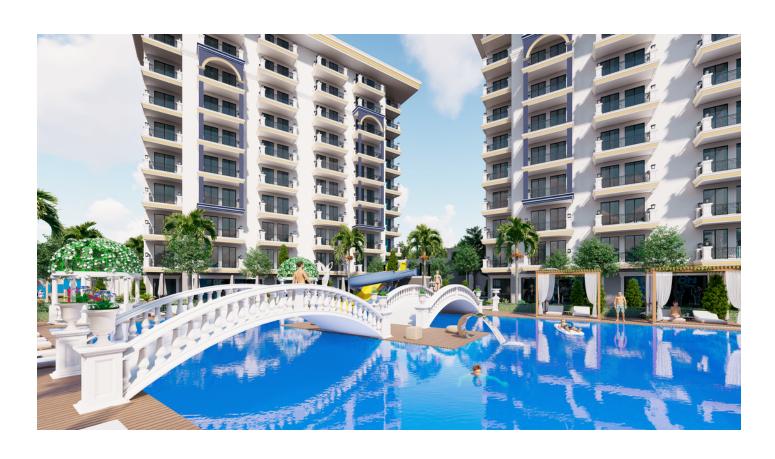

The residence will be in a protected area, comprises two 9-story blocks, and has excellent infrastructure. Differs in excellent European quality of construction and furniture. Stay a distance of 2000 m from the beach.

### Infrastructure:

- Open pool
- Indoor swimming pool
- Children's swimming pool
- Gym
- Sauna/steam room
- Cafe
- Lobby
- BBQ area
- Parking
- Generator
- CCTV
- Playground
- Tennis court
- Billiards
- Caretaker