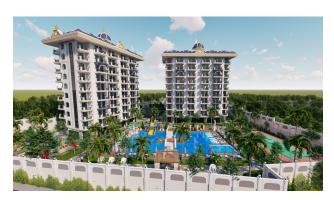

The residence will be in a protected area, comprises two 9-story blocks, and has excellent infrastructure. Differs in excellent European quality of construction and furniture. Stay a distance of 2000 m from the beach.

### Infrastructure:

- Open pool
- Indoor swimming pool
- Children's swimming pool
- Gym
- Sauna/steam room
- Cafe
- Lobby
- BBQ area
- Parking
- Generator
- CCTV
- Playground
- Tennis court
- Billiards
- Caretaker