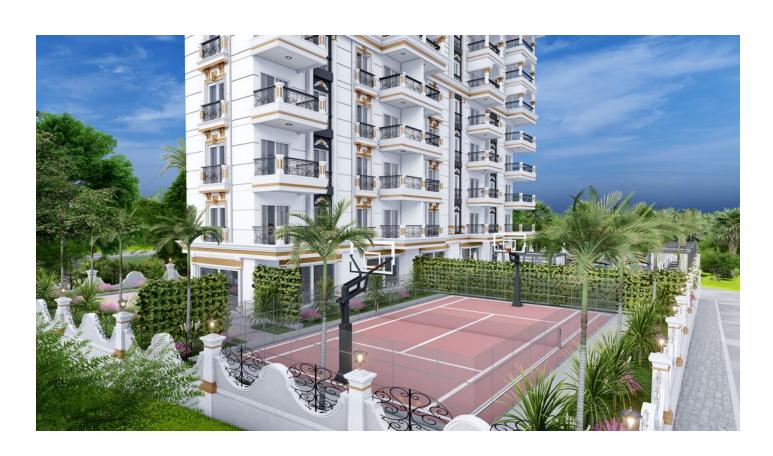

# **Options**

- ✔ Panoramic view
- ✓ Balcony/ Terrace
- Swimming pool
- Private territory
- Outdoor parking
- ✓ 0% installment
- ✓ Tennis court
- ✓ Elevator
- ✓ Playground
- ✓ Generator

## Social zones:

- sauna
- fitness
- bath
- open and closed children's area
- outdoor children's park
- basketball playground
- football pitch
- tennis court

Avsallar is located on the road to Antalya Airport, 25 km from Alanya. Although there are enough urban opportunities for life in it, it came to the fore with its nature and pure oxygen. This is an ecologically clean area with the world famous Incekum beach. The freshest fruits, vegetables and organic products can be found in shops, as well as markets open on certain days of the week.