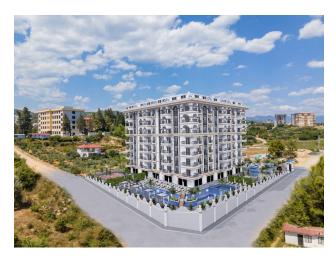

# **Options**

- ✔ Panoramic view
- ✓ Balcony/ Terrace
- Swimming pool
- Private territory
- Outdoor parking
- ✓ 0% installment
- ✓ Tennis court
- ✓ Elevator
- ✓ Playground
- ✓ Generator

### Distance to:

• sea 1200 meters

- Gazipasa Airport 35 km
- center of Alanya 20 km

Total plot area: 2800 m2

Only 7 floors.

40% down payment.