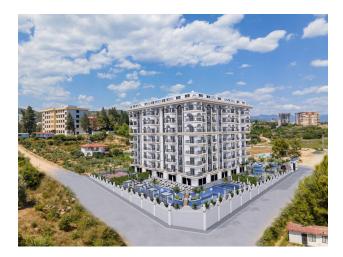

#### Description

District: Avsallar.

Total 49 apartments:

- 1+1 30 apartments
- 2+1 12 apartments
- 2+1 7 apartments

Distance to:

• sea 1200 meters

- Gazipasa Airport 35 km
- center of Alanya 20 km

Total plot area: 2800 m2

Only 7 floors.

40% down payment.

Social zones:

- sauna
- fitness
- bath
- open and closed children's area
- outdoor children's park
- basketball playground
- football pitch
- tennis court

Avsallar is located on the road to Antalya Airport, 25 km from Alanya. Although there are enough urban opportunities for life in it, it came to the fore with its nature and pure oxygen. This is an ecologically clean area with the world famous Incekum beach. The freshest fruits, vegetables and organic products can be found in shops, as well as markets open on certain days of the week.