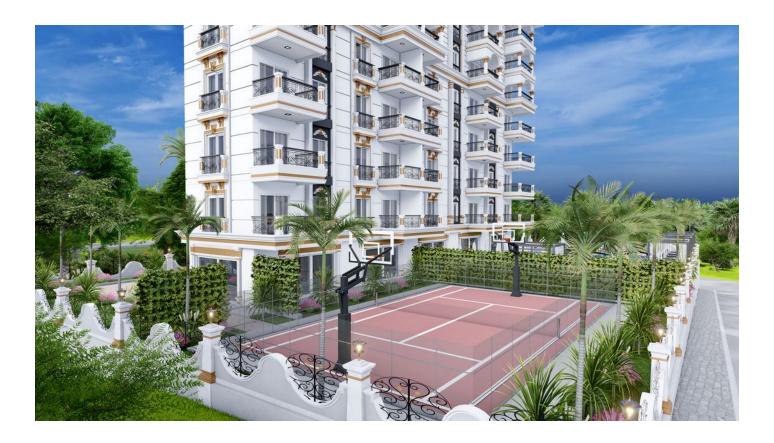

#### Options

- Panoramic view
- Balcony/ Terrace
- Swimming pool
- Private territory
- Outdoor parking
- 0% installment
- Tennis court
- Elevator
- Playground
- Generator

Only 7 floors.

40% down payment.

Social zones:

- sauna
- fitness
- bath
- open and closed children's area
- outdoor children's park
- basketball playground
- football pitch
- tennis court

Avsallar is located on the road to Antalya Airport, 25 km from Alanya. Although there are enough urban opportunities for life in it, it came to the fore with its nature and pure oxygen. This is an ecologically clean area with the world famous Incekum beach. The freshest fruits, vegetables and organic products can be found in shops, as well as markets open on certain days of the week.