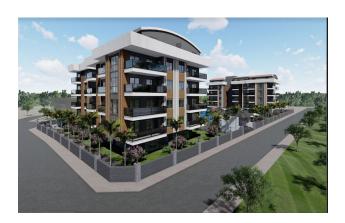

### Description

A new project is growing in the attractive Oba area of Alanya. Construction started at the end of 2021. The project is planned and designed with beautiful details that will delight the owners. You can have a good time by the pool with slides, and you can also visit the fitness center and always stay in good shape. The complex has a sauna and steam room, where you can relieve the fatigue of the day.

In total, the project will have 96 apartments in 3 blocks of 4 floors each.