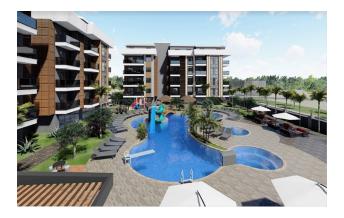

### Description

A new project is growing in the attractive Oba area of Alanya. Construction started at the end of 2021. The project is planned and designed with beautiful details that will delight the owners. You can have a good time by the pool with slides, and you can also visit the fitness center and always stay in good shape. The complex has a sauna and steam room, where you can relieve the fatigue of the day.

#### The complex has:

- Outdoor pool
- Water slide
- Pool bar
- Sauna
- Steam room
- A fitness center
- Playground
- Lobby
- Doorman
- Surveillance cameras
- Big garden
- Camellia
- Generator
- Central satellite dish system
- Parking