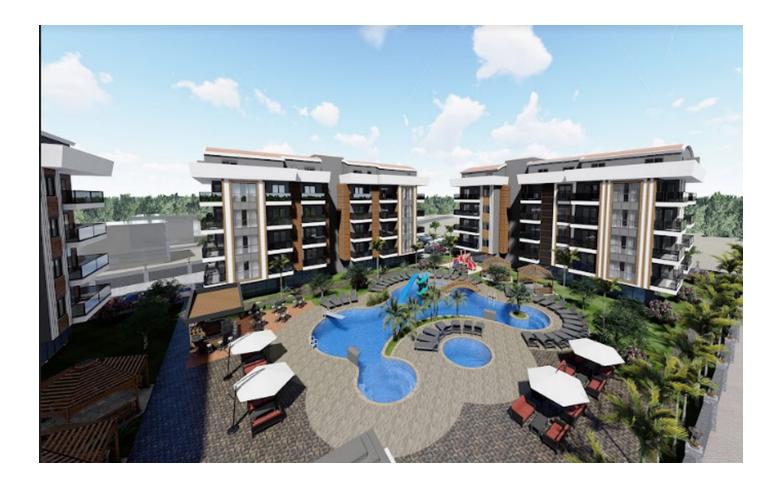

### Description

A new project is growing in the attractive Oba area of Alanya. Construction started at the end of 2021. The project is planned and designed with beautiful details that will delight the owners. You can have a good time by the pool with slides, and you can also visit the fitness center and always stay in good shape. The complex has a sauna and steam room, where you can relieve the fatigue of the day.

In total, the project will have 96 apartments in 3 blocks of 4 floors each.

#### The complex has:

- Outdoor pool
- Water slide
- Pool bar
- Sauna
- Steam room
- A fitness center
- Playground
- Lobby
- Doorman
- Surveillance cameras
- Big garden
- Camellia
- Generator
- Central satellite dish system
- Parking