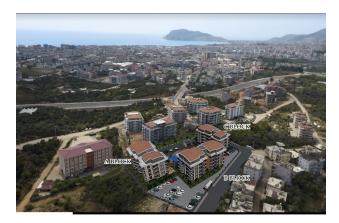

#### **Project location:**

- 1900 meters from the turquoise beach of Alanya
- 1000 meters from the center of Oba

Various types of apartments and common areas to suit individual needs and budgets make the project more attractive. Apartments with excellent layout. High-quality, well-known and prestigious brands will be used in all apartments and common areas.

In total, the project will have 96 apartments in 3 blocks of 4 floors each.

#### The types of apartments are as follows:

- 1 1 bedroom apartments 48m2, 50 m2 and 54 m2
- 2 Two-room apartments (separate kitchen) 90 m2, 100 m2 and 130 m2
- 2 Duplex apartments on the top floor with a bedroom 80 m2 and 100 m2
- 3 Duplex apartments on the top floor with bedrooms 115 m2, 145 m2 and 150 m2