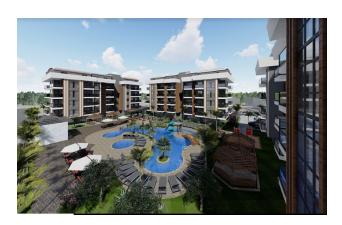

### Description

A new project is growing in the attractive Oba area of Alanya. Construction started at the end of 2021. The project is planned and designed with beautiful details that will delight the owners. You can have a good time by the pool with slides, and you can also visit the fitness center and always stay in good shape. The complex has a sauna and steam room, where you can relieve the fatigue of the day.

#### The complex has:

- Outdoor pool
- Water slide
- Pool bar
- Sauna
- Steam room
- A fitness center
- Playground
- Lobby
- Doorman
- Surveillance cameras
- Big garden
- Camellia
- Generator
- Central satellite dish system
- Parking