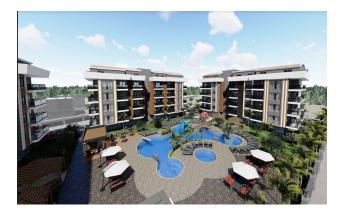

### Description

A new project is growing in the attractive Oba area of Alanya. Construction started at the end of 2021. The project is planned and designed with beautiful details that will delight the owners. You can have a good time by the pool with slides, and you can also visit the fitness center and always stay in good shape. The complex has a sauna and steam room, where you can relieve the fatigue of the day.

#### The complex has:

- Outdoor pool
- Water slide
- Pool bar
- Sauna
- Steam room
- A fitness center
- Playground
- Lobby
- Doorman
- Surveillance cameras
- Big garden
- Camellia
- Generator
- Central satellite dish system
- Parking