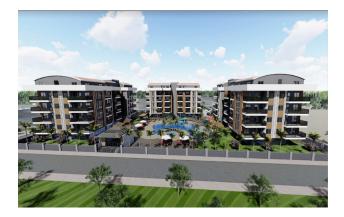

In total, the project will have 96 apartments in 3 blocks of 4 floors each.

#### The complex has:

- Outdoor pool
- Water slide
- Pool bar
- Sauna
- Steam room
- A fitness center
- Playground
- Lobby
- Doorman
- Surveillance cameras
- Big garden
- Camellia
- Generator
- Central satellite dish system
- Parking