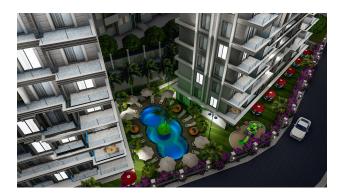

It is being built on a total area of 2,380 m2. It is within walking distance to Alanya Beach, one of the precious beaches of the Mediterranean.

In the complex to have a pleasant time:

- Outdoor and indoor swimming pool
- Mini Aqua Park
- Gym
- Sauna

- Generator
- Fitness
- Parking Park
- There is a children's playground.

It is in the center of Alanya and **600 meters from the beach**. It is within walking distance of chain markets such as Migros, Carrefour, A101 and Bim.