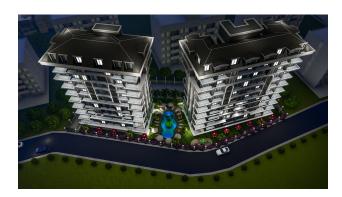

#### A BLOCK:

- TOTAL 37 FLATS
- 1+1: 19 PIECES
- 2+1: 14 PIECES
- 2+1 DUPLEX: 4 PIECES DUPLEX

#### **B BLOCK:**

- TOTAL 51 FLATS
- 1+1: 26 PIECES
- 2+1: 20 PIECES
- 2+1 DUPLEX: 5 PIECES DUPLEX

STARTING DATE: 01.01.2023 - END DATE: 01.03.2024.

OPPORTUNITY OF INSTALLMENTS FOR 40% PAYMENT.