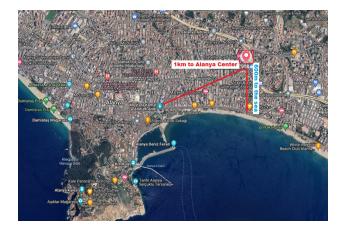

Location: Turkey, Alanya, Alanya centre

**X** To the airport: **40 km** 

To the city centre: 1 km

- Generator
- Fitness
- Parking Park
- There is a children's playground.

It is in the center of Alanya and **600 meters from the beach**. It is within walking distance of chain markets such as Migros, Carrefour, A101 and Bim.