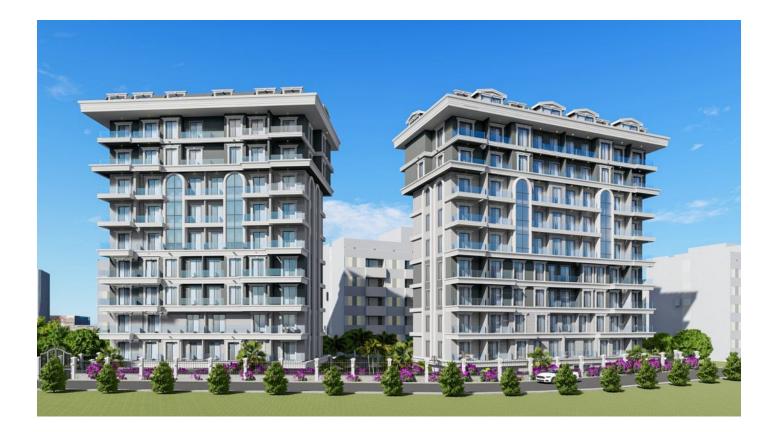

It is being built on a total area of 2,380 m2. It is within walking distance to Alanya Beach, one of the precious beaches of the Mediterranean.

In the complex to have a pleasant time:

- Outdoor and indoor swimming pool
- Mini Aqua Park
- Gym
- Sauna

- Generator
- Fitness
- Parking Park
- There is a children's playground.

It is in the center of Alanya and **600 meters from the beach**. It is within walking distance of chain markets such as Migros, Carrefour, A101 and Bim.