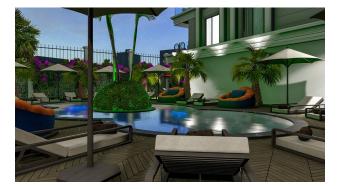

It is being built on a total area of 2,380 m2. It is within walking distance to Alanya Beach, one of the precious beaches of the Mediterranean.

In the complex to have a pleasant time:

- Outdoor and indoor swimming pool
- Mini Aqua Park
- Gym
- Sauna

- Generator
- Fitness
- Parking Park
- There is a children's playground.

It is in the center of Alanya and **600 meters from the beach**. It is within walking distance of chain markets such as Migros, Carrefour, A101 and Bim.