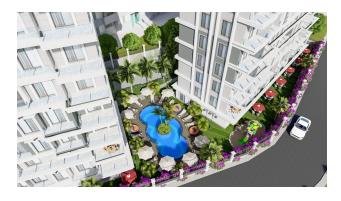

It is being built on a total area of 2,380 m2. It is within walking distance to Alanya Beach, one of the precious beaches of the Mediterranean.

In the complex to have a pleasant time:

- Outdoor and indoor swimming pool
- Mini Aqua Park
- Gym
- Sauna

- Generator
- Fitness
- Parking Park
- There is a children's playground.

It is in the center of Alanya and **600 meters from the beach**. It is within walking distance of chain markets such as Migros, Carrefour, A101 and Bim.