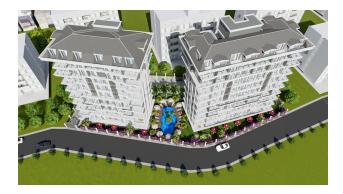

It is being built on a total area of 2,380 m2. It is within walking distance to Alanya Beach, one of the precious beaches of the Mediterranean.

In the complex to have a pleasant time:

- Outdoor and indoor swimming pool
- Mini Aqua Park
- Gym
- Sauna

- Generator
- Fitness
- Parking Park
- There is a children's playground.

It is in the center of Alanya and **600 meters from the beach**. It is within walking distance of chain markets such as Migros, Carrefour, A101 and Bim.