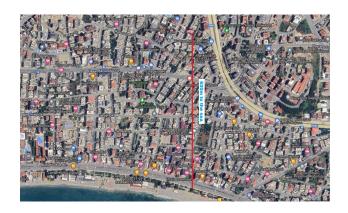

₹ To the airport: 40 km

To the city centre:

1 km

- Generator
- Fitness
- Parking Park
- There is a children's playground.

It is in the center of Alanya and **600 meters from the beach**. It is within walking distance of chain markets such as Migros, Carrefour, A101 and Bim.