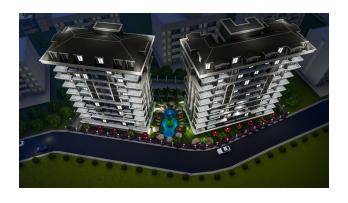

#### A BLOCK:

• TOTAL 37 FLATS

• 1+1: 19 PIECES

• 2+1: 14 PIECES

• 2+1 DUPLEX: 4 PIECES DUPLEX

#### **B BLOCK:**

• TOTAL 51 FLATS

• 1+1: 26 PIECES

• 2+1: 20 PIECES

• 2+1 DUPLEX: 5 PIECES DUPLEX

STARTING DATE: 01.01.2023 - END DATE: 01.03.2024.

OPPORTUNITY OF INSTALLMENTS FOR 40% PAYMENT.