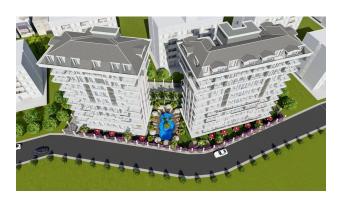

It is being built on a total area of 2,380 m<sup>2</sup>. It is within walking distance to Alanya Beach, one of the precious beaches of the Mediterranean.

In the complex to have a pleasant time:

- Outdoor and indoor swimming pool
- Mini Aqua Park
- Gym
- Sauna

- Generator
- Fitness
- Parking Park
- There is a children's playground.

It is in the center of Alanya and **600 meters from the beach**. It is within walking distance of chain markets such as Migros, Carrefour, A101 and Bim.

#### A BLOCK:

• TOTAL 37 FLATS

• 1+1: 19 PIECES

• 2+1: 14 PIECES

• 2+1 DUPLEX: 4 PIECES DUPLEX

#### **B BLOCK:**

• TOTAL 51 FLATS

• 1+1: 26 PIECES

• 2+1: 20 PIECES

• 2+1 DUPLEX: 5 PIECES DUPLEX

STARTING DATE: 01.01.2023 - END DATE: 01.03.2024.

OPPORTUNITY OF INSTALLMENTS FOR 40% PAYMENT.