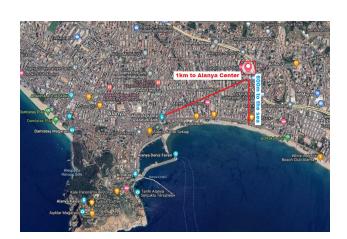

₹ To the airport: 40 km

To the city centre:

1 km

- Generator
- Fitness
- Parking Park
- There is a children's playground.

It is in the center of Alanya and **600 meters from the beach**. It is within walking distance of chain markets such as Migros, Carrefour, A101 and Bim.