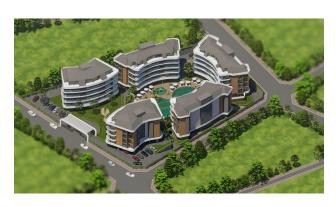

# **Description**

Located in the popular Oba district with developed infrastructure, a large number of public gardens and parks. The residential complex consists of 5 blocks of 5-story buildings with apartments ranging from 57-175 m2. The area of land where this project will be built is 8000 m2. The windows offer a beautiful view of the pool and the infrastructure of the complex.

### Infrastructure:

- pool
- sauna
- steam room
- hamam
- jacuzzi
- barbecue area
- garden
- alcove

If you prefer a more active pastime, you can play table tennis, billiards, or visit the gym.

The residential complex has indoor and outdoor parking, security, a concierge, and video surveillance - nothing threatens your safety. Each house has a lobby, an elevator, and the apartments have heated floors and a smart home system.