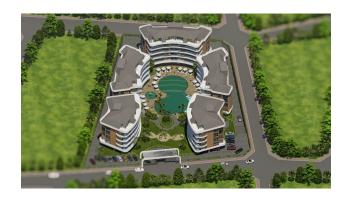

# **Description**

Located in the popular Oba district with developed infrastructure, a large number of public gardens and parks. The residential complex consists of 5 blocks of 5-story buildings with apartments ranging from 57-175 m2. The area of land where this project will be built is 8000 m2. The windows offer a beautiful view of the pool and the infrastructure of the complex.