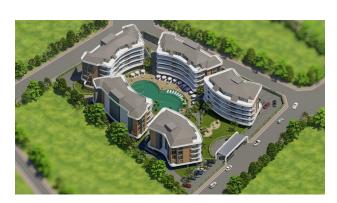

# **Description**

Located in the popular Oba district with developed infrastructure, a large number of public gardens and parks. The residential complex consists of 5 blocks of 5-story buildings with apartments ranging from 57-175 m2. The area of land where this project will be built is 8000 m2. The windows offer a beautiful view of the pool and the infrastructure of the complex.