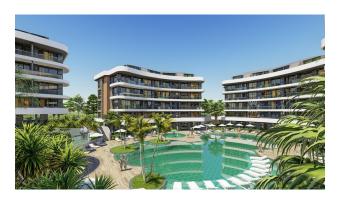

# **Description**

Located in the popular Oba district with developed infrastructure, a large number of public gardens and parks. The residential complex consists of 5 blocks of 5-story buildings with apartments ranging from 57-175 m2. The area of land where this project will be built is 8000 m2. The windows offer a beautiful view of the pool and the infrastructure of the complex.

### Infrastructure:

- pool
- sauna
- steam room
- hamam
- jacuzzi
- barbecue area
- garden
- alcove

If you prefer a more active pastime, you can play table tennis, billiards, or visit the gym.

The residential complex has indoor and outdoor parking, security, a concierge, and video surveillance - nothing threatens your safety. Each house has a lobby, an elevator, and the apartments have heated floors and a smart home system.