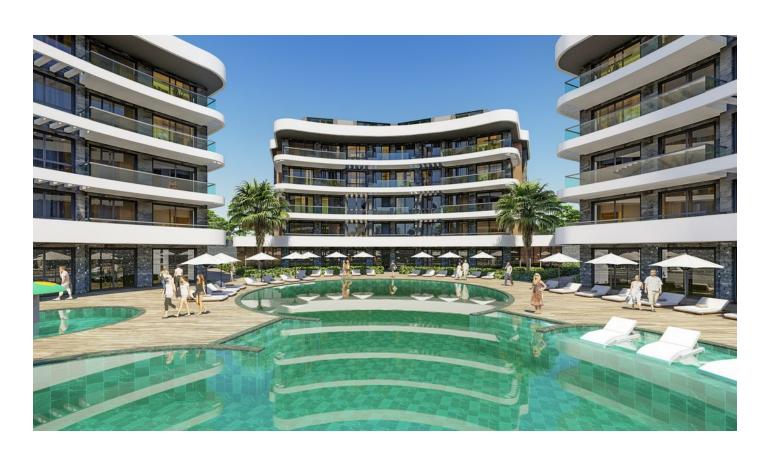

# **Description**

Located in the popular Oba district with developed infrastructure, a large number of public gardens and parks. The residential complex consists of 5 blocks of 5-story buildings with apartments ranging from 57-175 m2. The area of land where this project will be built is 8000 m2. The windows offer a beautiful view of the pool and the infrastructure of the complex.

### Infrastructure:

- pool
- sauna
- steam room
- hamam
- jacuzzi
- barbecue area
- garden
- alcove

If you prefer a more active pastime, you can play table tennis, billiards, or visit the gym.

The residential complex has indoor and outdoor parking, security, a concierge, and video surveillance - nothing threatens your safety. Each house has a lobby, an elevator, and the apartments have heated floors and a smart home system.