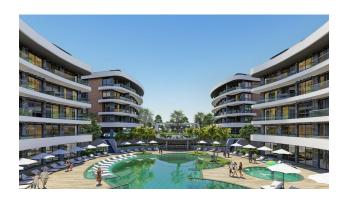

# **Description**

Located in the popular Oba district with developed infrastructure, a large number of public gardens and parks. The residential complex consists of 5 blocks of 5-story buildings with apartments ranging from 57-175 m2. The area of land where this project will be built is 8000 m2. The windows offer a beautiful view of the pool and the infrastructure of the complex.

### Infrastructure:

- pool
- sauna
- steam room
- hamam
- jacuzzi
- barbecue area
- garden
- alcove

If you prefer a more active pastime, you can play table tennis, billiards, or visit the gym.

The residential complex has indoor and outdoor parking, security, a concierge, and video surveillance - nothing threatens your safety. Each house has a lobby, an elevator, and the apartments have heated floors and a smart home system.