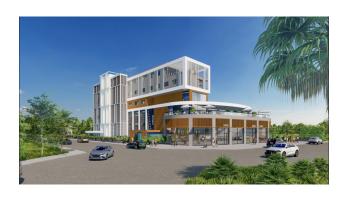

The project area is 4,430 m2. 2 blocks: "A", "B".

In block "A" the following is highlighted:

13 office premises;

3 stores;

In block "B" the following is highlighted:

56 residential apartments

Layouts:

1+1 (48 – 125.5 sq.m.) 2+1 (125.5 – 146 sq.m.)