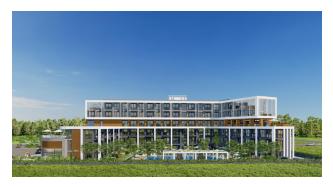

## **Description**

A new residential complex of apartments in one of the most attractive parts of Antalya - Altintas district. The complex is located close to restaurants, shops, and park areas.

The project area is 4,430 m2. 2 blocks: "A", "B".

In block "A" the following is highlighted:

13 office premises;

3 stores;

In block "B" the following is highlighted:

56 residential apartments

Layouts:

1+1 (48 – 125.5 sq.m.) 2+1 (125.5 – 146 sq.m.)