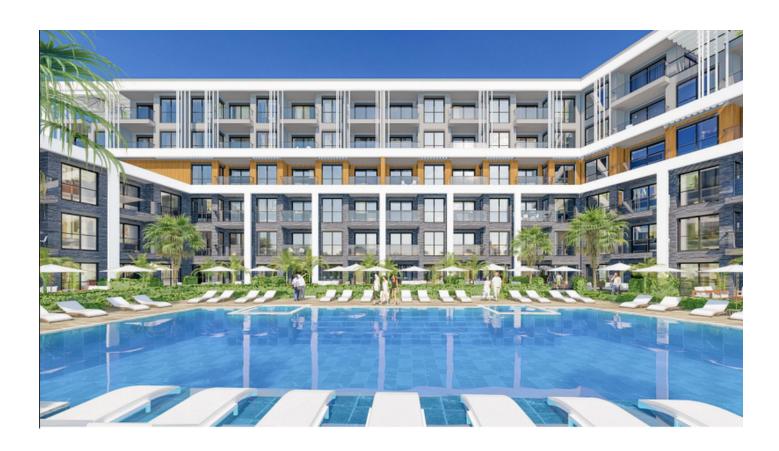

## **Description**

A new residential complex of apartments in one of the most attractive parts of Antalya - Altintas district. The complex is located close to restaurants, shops, and park areas.

### Infrastructure:

The entire infrastructure of the project is designed and projected in such a way as to create an appropriate level of quality and the most pleasant atmosphere for your comfortable time with your loved ones. Residents of the complex will have at their disposal:

open pool
outdoor children's pool
children's play area
mini club

Aluminum double glazed windows
Aluminum balcony railings+ glass
Steel entrance doors
Intercom with video camera

Start of construction: June 2024.