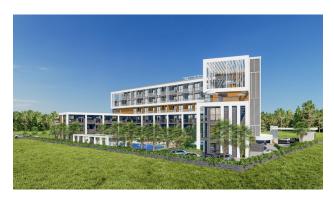

## **Description**

A new residential complex of apartments in one of the most attractive parts of Antalya - Altintas district. The complex is located close to restaurants, shops, and park areas.

The project area is 4,430 m2. 2 blocks: "A", "B".

In block "A" the following is highlighted:

13 office premises;

3 stores;

In block "B" the following is highlighted:

56 residential apartments

Layouts:

1+1 (48 – 125.5 sq.m.) 2+1 (125.5 – 146 sq.m.)