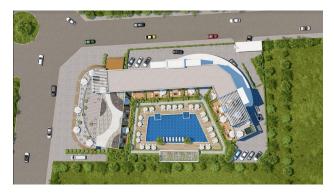

The project area is 4,430 m2. 2 blocks: "A", "B".

In block "A" the following is highlighted:

13 office premises;

3 stores;

In block "B" the following is highlighted:

56 residential apartments

Layouts:

1+1 (48 – 125.5 sq.m.) 2+1 (125.5 – 146 sq.m.)

### Infrastructure:

The entire infrastructure of the project is designed and projected in such a way as to create an appropriate level of quality and the most pleasant atmosphere for your comfortable time with your loved ones. Residents of the complex will have at their disposal:

open pool
outdoor children's pool
children's play area
mini club

Aluminum double glazed windows
Aluminum balcony railings+ glass
Steel entrance doors
Intercom with video camera

Start of construction: June 2024.