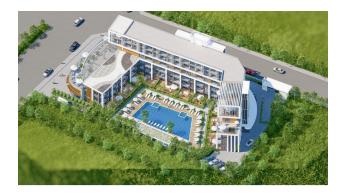

## **Description**

A new residential complex of apartments in one of the most attractive parts of Antalya - Altintas district. The complex is located close to restaurants, shops, and park areas.

### Location:

The project was built in the very center of the new rapidly developing Altyntash district.

- The distance from the building to Antalya Airport is 3 km
- The sandy beach marked with the Blue Flag is 4 km away
- The Duden Waterfalls are 6.5 km away
- İkea shopping center 6 km
- Terra City shopping center is 6 km away

The project area is 4,430 m2. 2 blocks: "A", "B".

In block "A" the following is highlighted:

13 office premises;

3 stores;

In block "B" the following is highlighted:

56 residential apartments

Layouts:

1+1 (48 – 125.5 sq.m.) 2+1 (125.5 – 146 sq.m.)