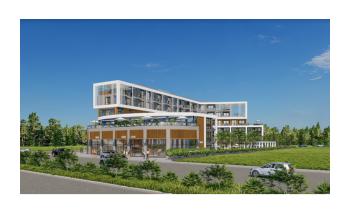

## **Description**

A new residential complex of apartments in one of the most attractive parts of Antalya - Altintas district. The complex is located close to restaurants, shops, and park areas.

The project area is 4,430 m2. 2 blocks: "A", "B".

In block "A" the following is highlighted:

13 office premises;

3 stores;

In block "B" the following is highlighted:

56 residential apartments

Layouts:

1+1 (48 – 125.5 sq.m.) 2+1 (125.5 – 146 sq.m.)