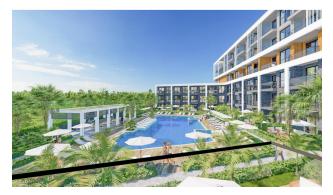

In block "B" the following is highlighted:

56 residential apartments

Layouts:

1+1 (48 – 125.5 sq.m.) 2+1 (125.5 – 146 sq.m.)

Apartment types:

- standard
- with terrace
- with access to your own garden

### Infrastructure:

The entire infrastructure of the project is designed and projected in such a way as to create an appropriate level of quality and the most pleasant atmosphere for your comfortable time with your loved ones. Residents of the complex will have at their disposal:

open pool
outdoor children's pool
children's play area
mini club



Aluminum double glazed windows
Aluminum balcony railings+ glass
Steel entrance doors
Intercom with video camera

Start of construction: June 2024.

Project completion: December 2026.

Information updated: 27.01.2026

# **Photo gallery**



























Scan the QR code to open the original page