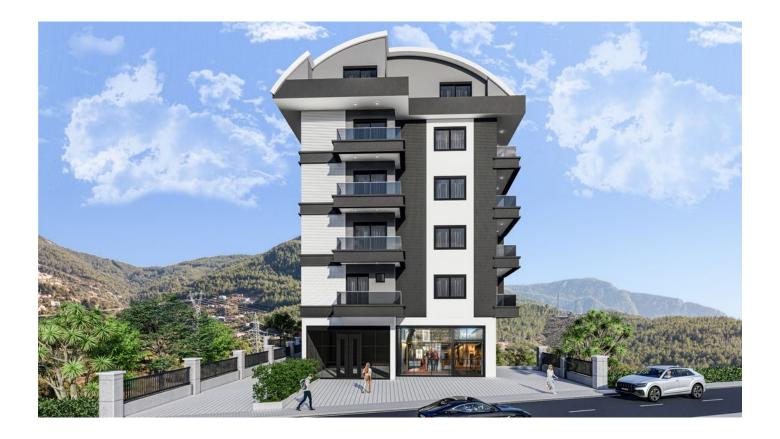

# The residence in the Avsallar district (01243)

### Description

The residence is located in the Avsallar district, in one of the favorite areas of Alanya. Antalya International Airport is 110 km away, Gazipasa Airport is 65 km away. 25 km to the center of Alanya. The city center of Manavgat is 35 km away. Within walking distance of markets , shops, school, clinic, Bank. 2 km from the sea.

GENERAL CHARACTERISTICS OF THE PROJECT:

Project will be built on a plot of 1169 m2, consists of 5 floors and one block, there are 18 apartments and 1 store.

- 1+1 (57 m2)
- 2+1 duplex (120 m2)