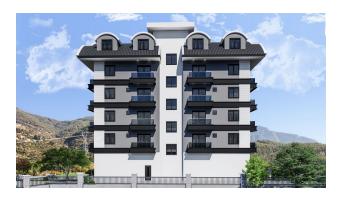

# The residence in the Avsallar district (01243)

GENERAL CHARACTERISTICS OF THE PROJECT:

Project will be built on a plot of 1169 m2, consists of 5 floors and one block, there are 18 apartments and 1 store.

- 1+1 (57 m2)
- 2+1 duplex (120 m2)