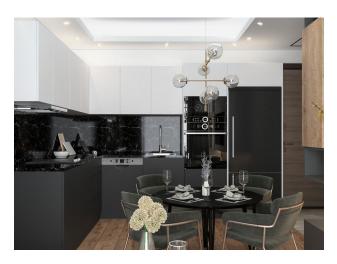

GENERAL CHARACTERISTICS OF THE PROJECT:

Project will be built on a plot of 1169 m2, consists of 5 floors and one block, there are 18 apartments and 1 store.

- 1+1 (57 m2)
- 2+1 duplex (120 m2)