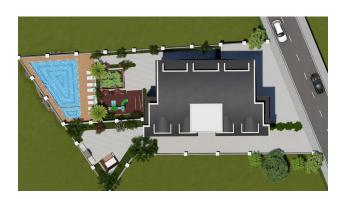

GENERAL CHARACTERISTICS OF THE PROJECT:

Project will be built on a plot of 1169 m2, consists of 5 floors and one block, there are 18 apartments and 1 store.

- 1+1 (57 m2)
- 2+1 duplex (120 m2)

#### SOCIAL AREAS:

For your comfortable stay, the complex will have the infrastructure of a five-star hotel.

• Outdoor swimming pool

- Bath&Sauna
- Gym
- Children's Park
- Children's playground
- Barbecue area
- Camellia
- Generator