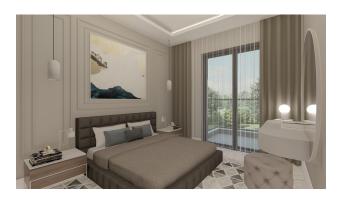

### Characteristics of the apartments:

- steel front door
- video intercom
- double glazing
- balcony
- interior doors
- built-in kitchen set with granite worktop
- equipped bathroom (shower, plumbing kit, built-in furniture, wall mirror)
- flooring ceramic tiles
- walls washable paint
- basic and decorative lighting
- sockets and switches
- television cable
- wiring for air conditioning