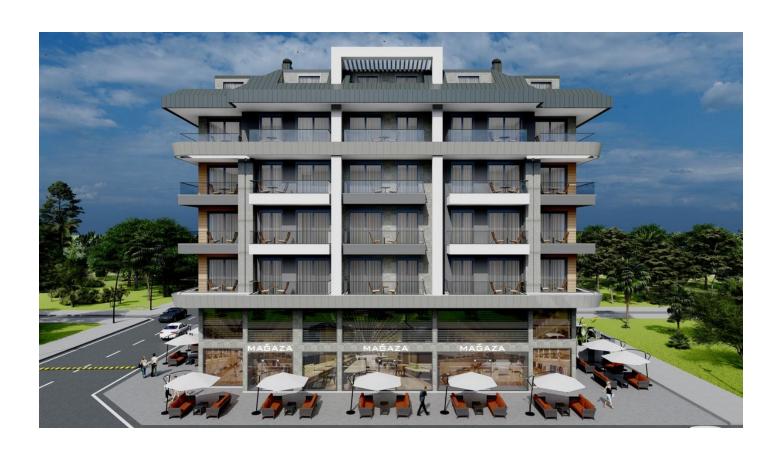

# **Description**

Apartments in a boutique project in Kargicak area. We present a new boutique project with an excellent location just **100 meters** from the Mediterranean coast:

Apartments 1+1 and penthouses 2+1 in a small and cozy residential complex with infrastructure at the project stage on the second coastline from the sea placed in the elite area of Alanya - Kargicak.

The complex with a total area of 1400 m2 with views of the Taurus Mountains and the coast consists of one 5-storey block in a fenced area on the second coastline. Modern design, fine finishing of apartments, convenient transport accessibility, ecologically friendly area, proximity to the sea, the Friday bazaar and the social infrastructure of the resort will allow you to have a quality and full rest or permanent residence any time of the year. Promising investments at the project stage.

### Infrastructure of the compound includes:

- outdoor pool
- children's swimming pool
- sunbathing area
- sauna
- gym
- lobby
- children's playroom possibly
- elevator
- barbecue area

- landscaped garden
- children playground
- central satellite system
- outdoor parking
- caretaker
- electricity generator
- 3 commercial premises