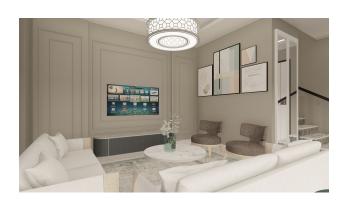

### Characteristics of the apartments:

- steel front door
- video intercom
- double glazing
- balcony
- interior doors
- built-in kitchen set with granite worktop
- equipped bathroom (shower, plumbing kit, built-in furniture, wall mirror)
- flooring ceramic tiles
- walls washable paint
- basic and decorative lighting
- sockets and switches
- television cable
- wiring for air conditioning