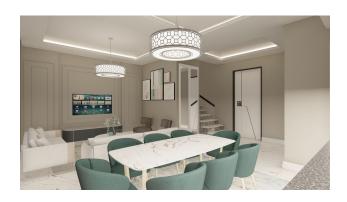

### Characteristics of the apartments:

- steel front door
- video intercom
- double glazing
- balcony
- interior doors
- built-in kitchen set with granite worktop
- equipped bathroom (shower, plumbing kit, built-in furniture, wall mirror)
- flooring ceramic tiles
- walls washable paint
- basic and decorative lighting
- sockets and switches
- television cable
- wiring for air conditioning

# **Photo gallery**