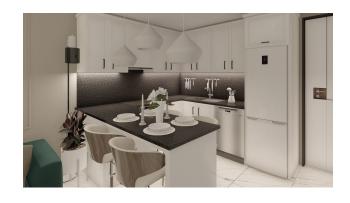

### Characteristics of the apartments:

- steel front door
- video intercom
- double glazing
- balcony
- interior doors
- built-in kitchen set with granite worktop
- equipped bathroom (shower, plumbing kit, built-in furniture, wall mirror)
- flooring ceramic tiles
- walls washable paint
- basic and decorative lighting
- sockets and switches
- television cable
- wiring for air conditioning