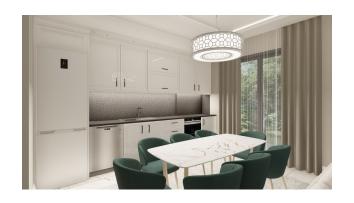

### Characteristics of the apartments:

- steel front door
- video intercom
- double glazing
- balcony
- interior doors
- built-in kitchen set with granite worktop
- equipped bathroom (shower, plumbing kit, built-in furniture, wall mirror)
- flooring ceramic tiles
- walls washable paint
- basic and decorative lighting
- sockets and switches
- television cable
- wiring for air conditioning