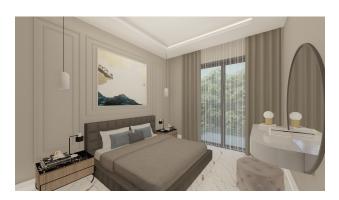

### Characteristics of the apartments:

- steel front door
- video intercom
- double glazing
- balcony
- interior doors
- built-in kitchen set with granite worktop
- equipped bathroom (shower, plumbing kit, built-in furniture, wall mirror)
- flooring ceramic tiles
- walls washable paint
- basic and decorative lighting
- sockets and switches
- television cable
- wiring for air conditioning

# **Photo gallery**