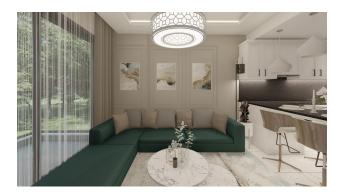

### Characteristics of the apartments:

- steel front door
- video intercom
- double glazing
- balcony
- interior doors
- built-in kitchen set with granite worktop
- equipped bathroom (shower, plumbing kit, built-in furniture, wall mirror)
- flooring ceramic tiles
- walls washable paint
- basic and decorative lighting
- sockets and switches
- television cable
- wiring for air conditioning