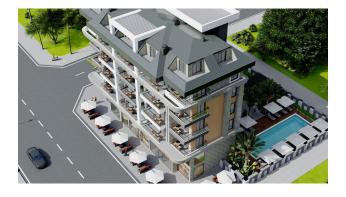

The complex with a total area of 1400 m2 with views of the Taurus Mountains and the coast consists of one 5-storey block in a fenced area on the second coastline. Modern design, fine finishing of apartments, convenient transport accessibility, ecologically friendly area, proximity to the sea, the Friday bazaar and the social infrastructure of the resort will allow you to have a quality and full rest or permanent residence any time of the year. Promising investments at the project stage.

### Infrastructure of the compound includes:

- outdoor pool
- children's swimming pool
- sunbathing area
- sauna
- gym
- lobby
- children's playroom possibly
- elevator
- barbecue area

- landscaped garden
- children playground
- central satellite system
- outdoor parking
- caretaker
- electricity generator
- 3 commercial premises