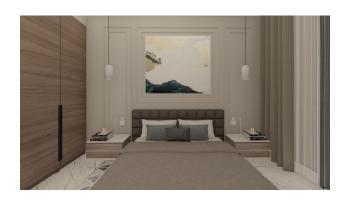

### Characteristics of the apartments:

- steel front door
- video intercom
- double glazing
- balcony
- interior doors
- built-in kitchen set with granite worktop
- equipped bathroom (shower, plumbing kit, built-in furniture, wall mirror)
- flooring ceramic tiles
- walls washable paint
- basic and decorative lighting
- sockets and switches
- television cable
- wiring for air conditioning