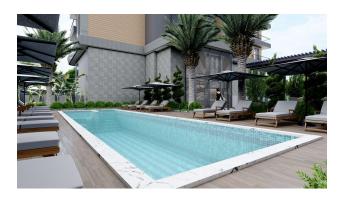

### Infrastructure of the compound includes:

- outdoor pool
- children's swimming pool
- sunbathing area
- sauna
- gym
- lobby
- children's playroom possibly
- elevator
- barbecue area

- landscaped garden
- children playground
- central satellite system
- outdoor parking
- caretaker
- electricity generator
- 3 commercial premises