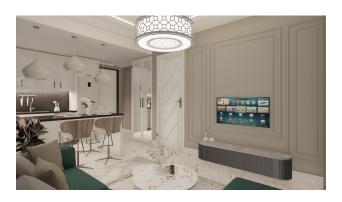

### Characteristics of the apartments:

- steel front door
- video intercom
- double glazing
- balcony
- interior doors
- built-in kitchen set with granite worktop
- equipped bathroom (shower, plumbing kit, built-in furniture, wall mirror)
- flooring ceramic tiles
- walls washable paint
- basic and decorative lighting
- sockets and switches
- television cable
- wiring for air conditioning