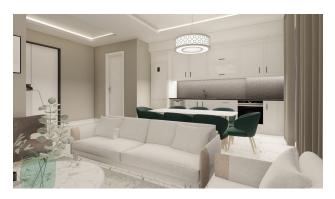

### Characteristics of the apartments:

- steel front door
- video intercom
- double glazing
- balcony
- interior doors
- built-in kitchen set with granite worktop
- equipped bathroom (shower, plumbing kit, built-in furniture, wall mirror)
- flooring ceramic tiles
- walls washable paint
- basic and decorative lighting
- sockets and switches
- television cable
- wiring for air conditioning