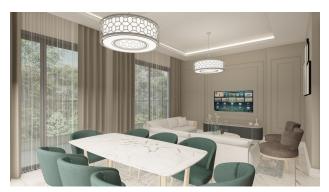

### Characteristics of the apartments:

- steel front door
- video intercom
- double glazing
- balcony
- interior doors
- built-in kitchen set with granite worktop
- equipped bathroom (shower, plumbing kit, built-in furniture, wall mirror)
- flooring ceramic tiles
- walls washable paint
- basic and decorative lighting
- sockets and switches
- television cable
- wiring for air conditioning

# **Photo gallery**