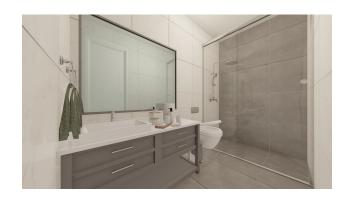

### Characteristics of the apartments:

- steel front door
- video intercom
- double glazing
- balcony
- interior doors
- built-in kitchen set with granite worktop
- equipped bathroom (shower, plumbing kit, built-in furniture, wall mirror)
- flooring ceramic tiles
- walls washable paint
- basic and decorative lighting
- sockets and switches
- television cable
- wiring for air conditioning

# **Photo gallery**