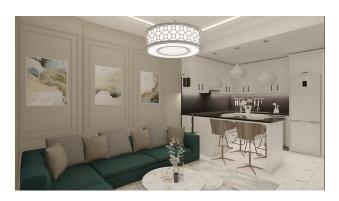

### Characteristics of the apartments:

- steel front door
- video intercom
- double glazing
- balcony
- interior doors
- built-in kitchen set with granite worktop
- equipped bathroom (shower, plumbing kit, built-in furniture, wall mirror)
- flooring ceramic tiles
- walls washable paint
- basic and decorative lighting
- sockets and switches
- television cable
- wiring for air conditioning