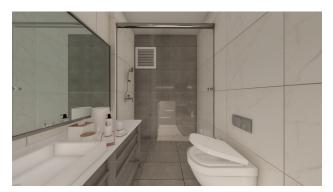

### Characteristics of the apartments:

- steel front door
- video intercom
- double glazing
- balcony
- interior doors
- built-in kitchen set with granite worktop
- equipped bathroom (shower, plumbing kit, built-in furniture, wall mirror)
- flooring ceramic tiles
- walls washable paint
- basic and decorative lighting
- sockets and switches
- television cable
- wiring for air conditioning