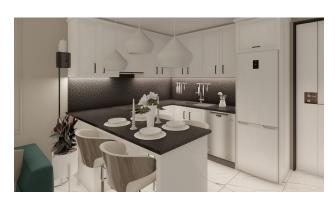

### Characteristics of the apartments:

- steel front door
- video intercom
- double glazing
- balcony
- interior doors
- built-in kitchen set with granite worktop
- equipped bathroom (shower, plumbing kit, built-in furniture, wall mirror)
- flooring ceramic tiles
- walls washable paint
- basic and decorative lighting
- sockets and switches
- television cable
- wiring for air conditioning