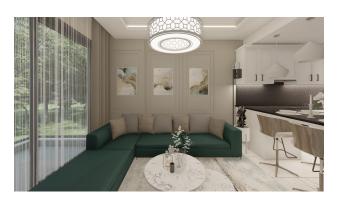

### Characteristics of the apartments:

- steel front door
- video intercom
- double glazing
- balcony
- interior doors
- built-in kitchen set with granite worktop
- equipped bathroom (shower, plumbing kit, built-in furniture, wall mirror)
- flooring ceramic tiles
- walls washable paint
- basic and decorative lighting
- sockets and switches
- television cable
- wiring for air conditioning