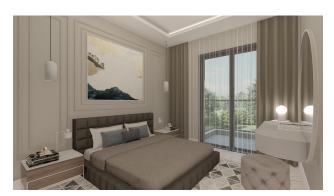

### Characteristics of the apartments:

- steel front door
- video intercom
- double glazing
- balcony
- interior doors
- built-in kitchen set with granite worktop
- equipped bathroom (shower, plumbing kit, built-in furniture, wall mirror)
- flooring ceramic tiles
- walls washable paint
- basic and decorative lighting
- sockets and switches
- television cable
- wiring for air conditioning