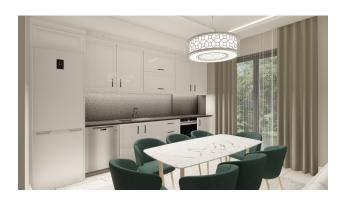

### Characteristics of the apartments:

- steel front door
- video intercom
- double glazing
- balcony
- interior doors
- built-in kitchen set with granite worktop
- equipped bathroom (shower, plumbing kit, built-in furniture, wall mirror)
- flooring ceramic tiles
- walls washable paint
- basic and decorative lighting
- sockets and switches
- television cable
- wiring for air conditioning