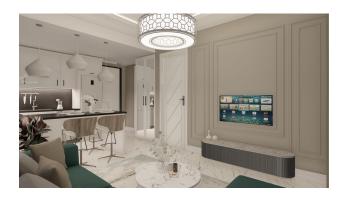

### Characteristics of the apartments:

- steel front door
- video intercom
- double glazing
- balcony
- interior doors
- built-in kitchen set with granite worktop
- equipped bathroom (shower, plumbing kit, built-in furniture, wall mirror)
- flooring ceramic tiles
- walls washable paint
- basic and decorative lighting
- sockets and switches
- television cable
- wiring for air conditioning