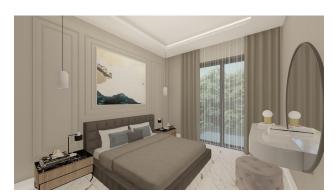

### Characteristics of the apartments:

- steel front door
- video intercom
- double glazing
- balcony
- interior doors
- built-in kitchen set with granite worktop
- equipped bathroom (shower, plumbing kit, built-in furniture, wall mirror)
- flooring ceramic tiles
- walls washable paint
- basic and decorative lighting
- sockets and switches
- television cable
- wiring for air conditioning