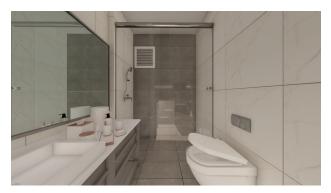

### Characteristics of the apartments:

- steel front door
- video intercom
- double glazing
- balcony
- interior doors
- built-in kitchen set with granite worktop
- equipped bathroom (shower, plumbing kit, built-in furniture, wall mirror)
- flooring ceramic tiles
- walls washable paint
- basic and decorative lighting
- sockets and switches
- television cable
- wiring for air conditioning