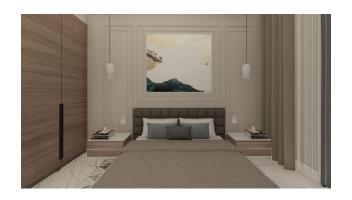

### Characteristics of the apartments:

- steel front door
- video intercom
- double glazing
- balcony
- interior doors
- built-in kitchen set with granite worktop
- equipped bathroom (shower, plumbing kit, built-in furniture, wall mirror)
- flooring ceramic tiles
- walls washable paint
- basic and decorative lighting
- sockets and switches
- television cable
- wiring for air conditioning