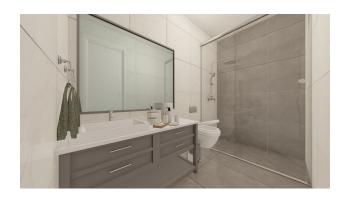

### Characteristics of the apartments:

- steel front door
- video intercom
- double glazing
- balcony
- interior doors
- built-in kitchen set with granite worktop
- equipped bathroom (shower, plumbing kit, built-in furniture, wall mirror)
- flooring ceramic tiles
- walls washable paint
- basic and decorative lighting
- sockets and switches
- television cable
- wiring for air conditioning