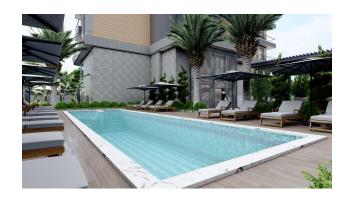

### Infrastructure of the compound includes:

- outdoor pool
- children's swimming pool
- sunbathing area
- sauna
- gym
- lobby
- children's playroom possibly
- elevator
- barbecue area

- landscaped garden
- children playground
- central satellite system
- outdoor parking
- caretaker
- electricity generator
- 3 commercial premises