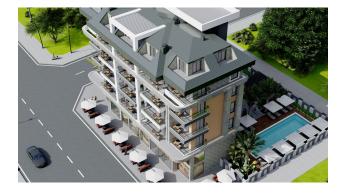

The complex with a total area of 1400 m2 with views of the Taurus Mountains and the coast consists of one 5-storey block in a fenced area on the second coastline. Modern design, fine finishing of apartments, convenient transport accessibility, ecologically friendly area, proximity to the sea, the Friday bazaar and the social infrastructure of the resort will allow you to have a quality and full rest or permanent residence any time of the year. Promising investments at the project stage.

### Infrastructure of the compound includes:

- outdoor pool
- children's swimming pool
- sunbathing area
- sauna
- gym
- lobby
- children's playroom possibly
- elevator
- barbecue area

- landscaped garden
- children playground
- central satellite system
- outdoor parking
- caretaker
- electricity generator
- 3 commercial premises