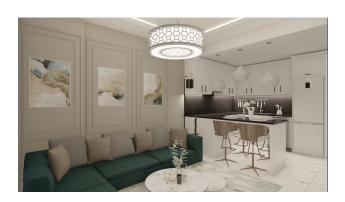

### Characteristics of the apartments:

- steel front door
- video intercom
- double glazing
- balcony
- interior doors
- built-in kitchen set with granite worktop
- equipped bathroom (shower, plumbing kit, built-in furniture, wall mirror)
- flooring ceramic tiles
- walls washable paint
- basic and decorative lighting
- sockets and switches
- television cable
- wiring for air conditioning