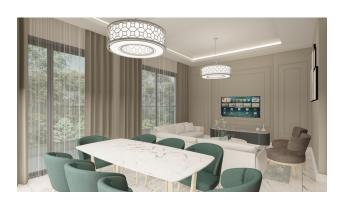

### Characteristics of the apartments:

- steel front door
- video intercom
- double glazing
- balcony
- interior doors
- built-in kitchen set with granite worktop
- equipped bathroom (shower, plumbing kit, built-in furniture, wall mirror)
- flooring ceramic tiles
- walls washable paint
- basic and decorative lighting
- sockets and switches
- television cable
- wiring for air conditioning