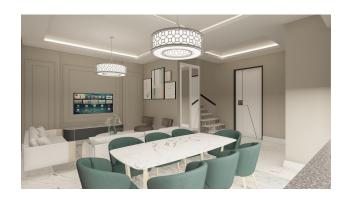

### Characteristics of the apartments:

- steel front door
- video intercom
- double glazing
- balcony
- interior doors
- built-in kitchen set with granite worktop
- equipped bathroom (shower, plumbing kit, built-in furniture, wall mirror)
- flooring ceramic tiles
- walls washable paint
- basic and decorative lighting
- sockets and switches
- television cable
- wiring for air conditioning