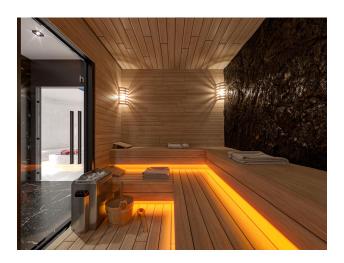

The residential complex has a large territory and excellent own social area for rest and comfortable living, the variety wide selection of facilities:

- Outdoor swimming pool (370 m2) with water sliders;
- Children's pool (37 m2);
- Indoor heated pool (54 m2) with Jacuzzi;
- Gym (92m2);
- Turkish bath (hammam);
- Sauna;
- Steam room;
- Massage room;
- · Lobby and lounge area with bar;
- Play room with billiards and table tennis;
- Playstation area;
- Mini cinema;
- Children's playground;
- Landscaped garden with fountains;
- Outdoor and indoor parking, including places for bicycles;
- Storage rooms;
- Caretaker;
- Two elevators in each block;
- Electricity generator;
- Security camera system;
- Satellite TV;
- Tennis court.