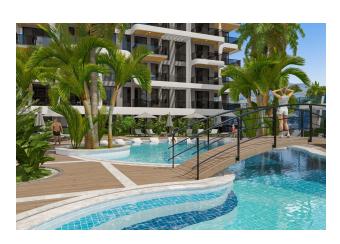

The residential complex has a large territory and excellent own social area for rest and comfortable living, the variety wide selection of facilities:

- Outdoor swimming pool (370 m2) with water sliders;
- Children's pool (37 m2);
- Indoor heated pool (54 m2) with Jacuzzi;
- Gym (92m2);
- Turkish bath (hammam);
- Sauna;
- Steam room;
- Massage room;
- · Lobby and lounge area with bar;
- Play room with billiards and table tennis;
- Playstation area;
- Mini cinema;
- Children's playground;
- Landscaped garden with fountains;
- Outdoor and indoor parking, including places for bicycles;
- Storage rooms;
- Caretaker;
- Two elevators in each block;
- Electricity generator;
- Security camera system;
- Satellite TV;
- Tennis court.