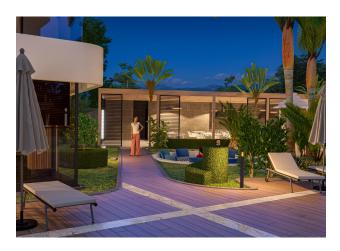

The residential complex has a large territory and excellent own social area for rest and comfortable living, the variety wide selection of facilities:

- Outdoor swimming pool (370 m2) with water sliders;
- Children's pool (37 m2);
- Indoor heated pool (54 m2) with Jacuzzi;
- Gym (92m2);
- Turkish bath (hammam);
- Sauna;
- Steam room;
- Massage room;
- · Lobby and lounge area with bar;
- Play room with billiards and table tennis;
- Playstation area;
- Mini cinema;
- Children's playground;
- Landscaped garden with fountains;
- Outdoor and indoor parking, including places for bicycles;
- Storage rooms;
- Caretaker;
- Two elevators in each block;
- Electricity generator;
- Security camera system;
- Satellite TV;
- Tennis court.