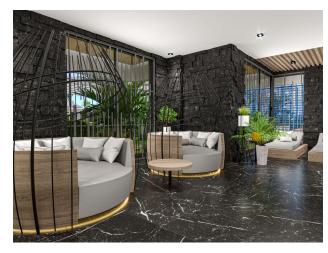

The residential complex has a large territory and excellent own social area for rest and comfortable living, the variety wide selection of facilities:

- Outdoor swimming pool (370 m2) with water sliders;
- Children's pool (37 m2);
- Indoor heated pool (54 m2) with Jacuzzi;
- Gym (92m2);
- Turkish bath (hammam);
- Sauna;
- Steam room;
- Massage room;
- · Lobby and lounge area with bar;
- Play room with billiards and table tennis;
- Playstation area;
- Mini cinema;
- Children's playground;
- Landscaped garden with fountains;
- Outdoor and indoor parking, including places for bicycles;
- Storage rooms;
- Caretaker;
- Two elevators in each block;
- Electricity generator;
- Security camera system;
- Satellite TV;
- Tennis court.