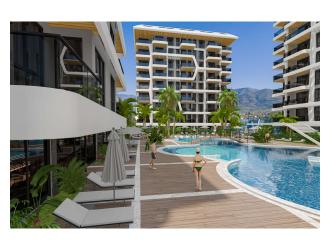

The residential complex has a large territory and excellent own social area for rest and comfortable living, the variety wide selection of facilities:

- Outdoor swimming pool (370 m2) with water sliders;
- Children's pool (37 m2);
- Indoor heated pool (54 m2) with Jacuzzi;
- Gym (92m2);
- Turkish bath (hammam);
- Sauna;
- Steam room;
- Massage room;
- · Lobby and lounge area with bar;
- Play room with billiards and table tennis;
- Playstation area;
- Mini cinema;
- Children's playground;
- Landscaped garden with fountains;
- Outdoor and indoor parking, including places for bicycles;
- Storage rooms;
- Caretaker;
- Two elevators in each block;
- Electricity generator;
- Security camera system;
- Satellite TV;
- Tennis court.