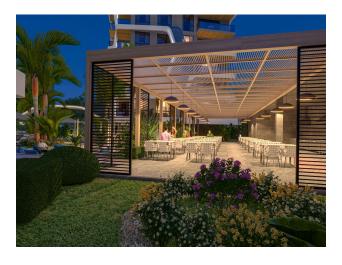

The residential complex has a large territory and excellent own social area for rest and comfortable living, the variety wide selection of facilities:

- Outdoor swimming pool (370 m2) with water sliders;
- Children's pool (37 m2);
- Indoor heated pool (54 m2) with Jacuzzi;
- Gym (92m2);
- Turkish bath (hammam);
- Sauna;
- Steam room;
- Massage room;
- · Lobby and lounge area with bar;
- Play room with billiards and table tennis;
- Playstation area;
- Mini cinema;
- Children's playground;
- Landscaped garden with fountains;
- Outdoor and indoor parking, including places for bicycles;
- Storage rooms;
- Caretaker;
- Two elevators in each block;
- Electricity generator;
- Security camera system;
- Satellite TV;
- Tennis court.