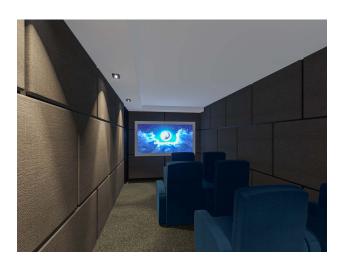

The residential complex has a large territory and excellent own social area for rest and comfortable living, the variety wide selection of facilities:

- Outdoor swimming pool (370 m2) with water sliders;
- Children's pool (37 m2);
- Indoor heated pool (54 m2) with Jacuzzi;
- Gym (92m2);
- Turkish bath (hammam);
- Sauna;
- Steam room;
- Massage room;
- · Lobby and lounge area with bar;
- Play room with billiards and table tennis;
- Playstation area;
- Mini cinema;
- Children's playground;
- Landscaped garden with fountains;
- Outdoor and indoor parking, including places for bicycles;
- Storage rooms;
- Caretaker;
- Two elevators in each block;
- Electricity generator;
- Security camera system;
- Satellite TV;
- Tennis court.