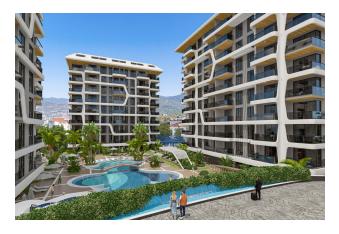

The residential complex has a large territory and excellent own social area for rest and comfortable living, the variety wide selection of facilities:

- Outdoor swimming pool (370 m2) with water sliders;
- Children's pool (37 m2);
- Indoor heated pool (54 m2) with Jacuzzi;
- Gym (92m2);
- Turkish bath (hammam);
- Sauna;
- Steam room;
- Massage room;
- · Lobby and lounge area with bar;
- Play room with billiards and table tennis;
- Playstation area;
- Mini cinema;
- Children's playground;
- Landscaped garden with fountains;
- Outdoor and indoor parking, including places for bicycles;
- Storage rooms;
- Caretaker;
- Two elevators in each block;
- Electricity generator;
- Security camera system;
- Satellite TV;
- Tennis court.