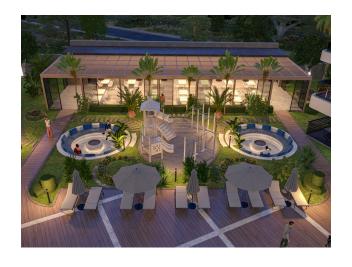

The residential complex has a large territory and excellent own social area for rest and comfortable living, the variety wide selection of facilities:

- Outdoor swimming pool (370 m2) with water sliders;
- Children's pool (37 m2);
- Indoor heated pool (54 m2) with Jacuzzi;
- Gym (92m2);
- Turkish bath (hammam);
- Sauna;
- Steam room;
- Massage room;
- · Lobby and lounge area with bar;
- Play room with billiards and table tennis;
- Playstation area;
- Mini cinema;
- Children's playground;
- Landscaped garden with fountains;
- Outdoor and indoor parking, including places for bicycles;
- Storage rooms;
- Caretaker;
- Two elevators in each block;
- Electricity generator;
- Security camera system;
- Satellite TV;
- Tennis court.