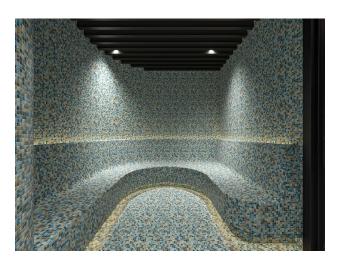

The residential complex has a large territory and excellent own social area for rest and comfortable living, the variety wide selection of facilities:

- Outdoor swimming pool (370 m2) with water sliders;
- Children's pool (37 m2);
- Indoor heated pool (54 m2) with Jacuzzi;
- Gym (92m2);
- Turkish bath (hammam);
- Sauna;
- Steam room;
- Massage room;
- · Lobby and lounge area with bar;
- Play room with billiards and table tennis;
- Playstation area;
- Mini cinema;
- Children's playground;
- Landscaped garden with fountains;
- Outdoor and indoor parking, including places for bicycles;
- Storage rooms;
- Caretaker;
- Two elevators in each block;
- Electricity generator;
- Security camera system;
- Satellite TV;
- Tennis court.