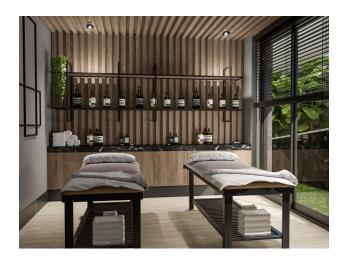

The residential complex has a large territory and excellent own social area for rest and comfortable living, the variety wide selection of facilities:

- Outdoor swimming pool (370 m2) with water sliders;
- Children's pool (37 m2);
- Indoor heated pool (54 m2) with Jacuzzi;
- Gym (92m2);
- Turkish bath (hammam);
- Sauna;
- Steam room;
- Massage room;
- · Lobby and lounge area with bar;
- Play room with billiards and table tennis;
- Playstation area;
- Mini cinema;
- Children's playground;
- Landscaped garden with fountains;
- Outdoor and indoor parking, including places for bicycles;
- Storage rooms;
- Caretaker;
- Two elevators in each block;
- Electricity generator;
- Security camera system;
- Satellite TV;
- Tennis court.