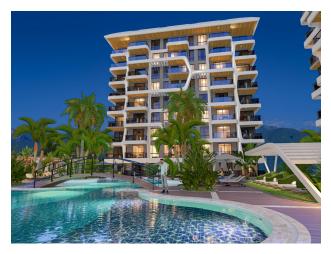

# Luxury project in the Tosmur area (009202)

### **Description**

Luxury project meets the needs of the most selective byers of real estate on the Alanya coast and is distinguished by its laconic architecture and the comfort of an elite five-star hotel. Construction will start in autumn 2022. Completion of the construction is planned 28 months after the receipt of the building permit documents. Land area: 6678 m2.

The residential complex has a large territory and excellent own social area for rest and comfortable living, the variety wide selection of facilities:

- Outdoor swimming pool (370 m2) with water sliders;
- Children's pool (37 m2);
- Indoor heated pool (54 m2) with Jacuzzi;
- Gym (92m2);
- Turkish bath (hammam);
- Sauna;
- Steam room;
- Massage room;
- · Lobby and lounge area with bar;
- Play room with billiards and table tennis;
- Playstation area;
- Mini cinema;
- Children's playground;
- Landscaped garden with fountains;
- Outdoor and indoor parking, including places for bicycles;
- Storage rooms;
- Caretaker;
- Two elevators in each block;
- Electricity generator;
- Security camera system;
- Satellite TV;
- Tennis court.