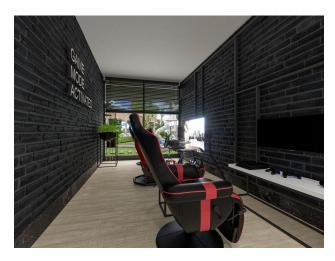

The residential complex has a large territory and excellent own social area for rest and comfortable living, the variety wide selection of facilities:

- Outdoor swimming pool (370 m2) with water sliders;
- Children's pool (37 m2);
- Indoor heated pool (54 m2) with Jacuzzi;
- Gym (92m2);
- Turkish bath (hammam);
- Sauna;
- Steam room;
- Massage room;
- · Lobby and lounge area with bar;
- Play room with billiards and table tennis;
- Playstation area;
- Mini cinema;
- Children's playground;
- Landscaped garden with fountains;
- Outdoor and indoor parking, including places for bicycles;
- Storage rooms;
- Caretaker;
- Two elevators in each block;
- Electricity generator;
- Security camera system;
- Satellite TV;
- Tennis court.