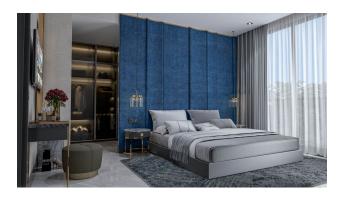

Project will be built in accordance with European standards using modern technologies and high quality materials. All apartments are provided in a fine finish.

Characteristics of the apartments:

• Ceiling height 3 m;

Steel entrance door, quality lacquered interior doors;

Walls painted with washable paint;

Panoramic double glazed windows with aluminum profile;

Floor covering - porcelain stoneware/ceramic tiles;

Kitchen set in wood covered MDF with granite or marble top;