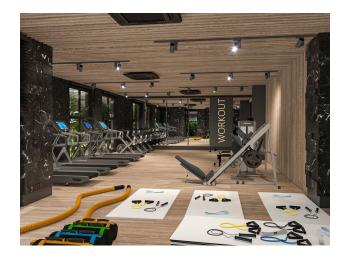

The residential complex has a large territory and excellent own social area for rest and comfortable living, the variety wide selection of facilities:

- Outdoor swimming pool (370 m2) with water sliders;
- Children's pool (37 m2);
- Indoor heated pool (54 m2) with Jacuzzi;
- Gym (92m2);
- Turkish bath (hammam);
- Sauna;
- Steam room;
- Massage room;
- · Lobby and lounge area with bar;
- Play room with billiards and table tennis;
- Playstation area;
- Mini cinema;
- Children's playground;
- Landscaped garden with fountains;
- Outdoor and indoor parking, including places for bicycles;
- Storage rooms;
- Caretaker;
- Two elevators in each block;
- Electricity generator;
- Security camera system;
- Satellite TV;
- Tennis court.