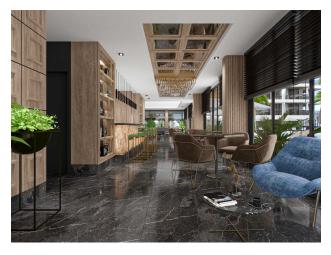

The residential complex has a large territory and excellent own social area for rest and comfortable living, the variety wide selection of facilities:

- Outdoor swimming pool (370 m2) with water sliders;
- Children's pool (37 m2);
- Indoor heated pool (54 m2) with Jacuzzi;
- Gym (92m2);
- Turkish bath (hammam);
- Sauna;
- Steam room;
- Massage room;
- · Lobby and lounge area with bar;
- Play room with billiards and table tennis;
- Playstation area;
- Mini cinema;
- Children's playground;
- Landscaped garden with fountains;
- Outdoor and indoor parking, including places for bicycles;
- Storage rooms;
- Caretaker;
- Two elevators in each block;
- Electricity generator;
- Security camera system;
- Satellite TV;
- Tennis court.