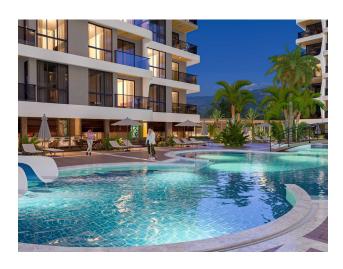

The residential complex has a large territory and excellent own social area for rest and comfortable living, the variety wide selection of facilities:

- Outdoor swimming pool (370 m2) with water sliders;
- Children's pool (37 m2);
- Indoor heated pool (54 m2) with Jacuzzi;
- Gym (92m2);
- Turkish bath (hammam);
- Sauna;
- Steam room;
- Massage room;
- · Lobby and lounge area with bar;
- Play room with billiards and table tennis;
- Playstation area;
- Mini cinema;
- Children's playground;
- Landscaped garden with fountains;
- Outdoor and indoor parking, including places for bicycles;
- Storage rooms;
- Caretaker;
- Two elevators in each block;
- Electricity generator;
- Security camera system;
- Satellite TV;
- Tennis court.