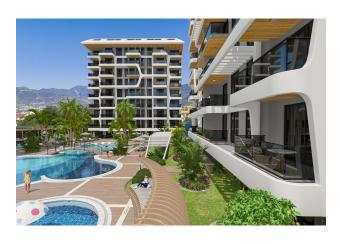

### **Description**

Luxury project meets the needs of the most selective byers of real estate on the Alanya coast and is distinguished by its laconic architecture and the comfort of an elite five-star hotel. Construction will start in autumn 2022. Completion of the construction is planned 28 months after the receipt of the building permit documents. Land area: 6678 m2.

#### Location:

The bright and modern residential complex is located in the Tosmur area - close enough to the center of Alanya and, at the same time, not as noisy as the city center. Life in Tosmur does not stop for a minute, there are supermarkets, vegetable, grocery and souvenir shops, pharmacies, ATMs, bakeries, and other necessary facilities everywhere. Rushing in winter and slower in summer, the Dim river brings a refreshing touch and creates a special atmosphere in the area.

The residential complex has a large territory and excellent own social area for rest and comfortable living, the variety wide selection of facilities:

- Outdoor swimming pool (370 m2) with water sliders;
- Children's pool (37 m2);
- Indoor heated pool (54 m2) with Jacuzzi;
- Gym (92m2);
- Turkish bath (hammam);
- Sauna;
- Steam room;
- Massage room;
- · Lobby and lounge area with bar;
- Play room with billiards and table tennis;
- Playstation area;
- Mini cinema;
- Children's playground;
- Landscaped garden with fountains;
- Outdoor and indoor parking, including places for bicycles;
- Storage rooms;
- Caretaker;
- Two elevators in each block;
- Electricity generator;
- Security camera system;
- Satellite TV;
- Tennis court.