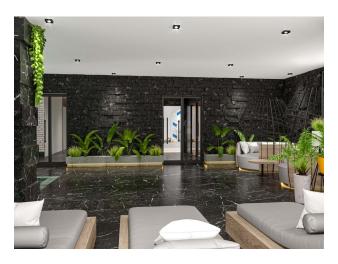

The residential complex has a large territory and excellent own social area for rest and comfortable living, the variety wide selection of facilities:

- Outdoor swimming pool (370 m2) with water sliders;
- Children's pool (37 m2);
- Indoor heated pool (54 m2) with Jacuzzi;
- Gym (92m2);
- Turkish bath (hammam);
- Sauna;
- Steam room;
- Massage room;
- · Lobby and lounge area with bar;
- Play room with billiards and table tennis;
- Playstation area;
- Mini cinema;
- Children's playground;
- Landscaped garden with fountains;
- Outdoor and indoor parking, including places for bicycles;
- Storage rooms;
- Caretaker;
- Two elevators in each block;
- Electricity generator;
- Security camera system;
- Satellite TV;
- Tennis court.