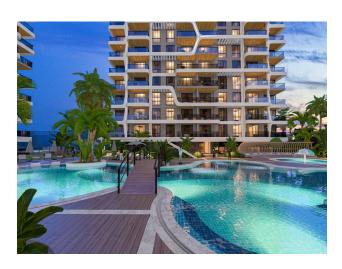

The residential complex has a large territory and excellent own social area for rest and comfortable living, the variety wide selection of facilities:

- Outdoor swimming pool (370 m2) with water sliders;
- Children's pool (37 m2);
- Indoor heated pool (54 m2) with Jacuzzi;
- Gym (92m2);
- Turkish bath (hammam);
- Sauna;
- Steam room;
- Massage room;
- · Lobby and lounge area with bar;
- Play room with billiards and table tennis;
- Playstation area;
- Mini cinema;
- Children's playground;
- Landscaped garden with fountains;
- Outdoor and indoor parking, including places for bicycles;
- Storage rooms;
- Caretaker;
- Two elevators in each block;
- Electricity generator;
- Security camera system;
- Satellite TV;
- Tennis court.