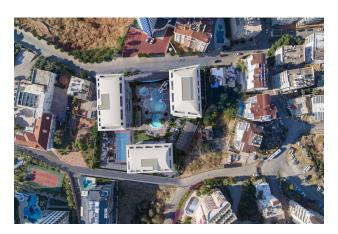

### **Description**

Luxury project meets the needs of the most selective byers of real estate on the Alanya coast and is distinguished by its laconic architecture and the comfort of an elite five-star hotel. Construction will start in autumn 2022. Completion of the construction is planned 28 months after the receipt of the building permit documents. Land area: 6678 m2.

Project consists of three blocks of 135 apartments of various layouts. The modern design of the project was developed by the leading architectural bureau of Alanya.

You can choose from:

• 1+1 (one bedroom apartments) 58-59,5 m2;