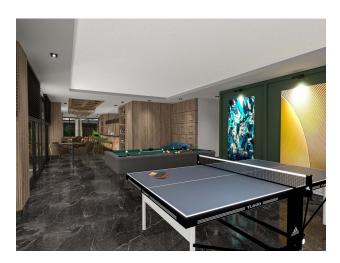

The residential complex has a large territory and excellent own social area for rest and comfortable living, the variety wide selection of facilities:

- Outdoor swimming pool (370 m2) with water sliders;
- Children's pool (37 m2);
- Indoor heated pool (54 m2) with Jacuzzi;
- Gym (92m2);
- Turkish bath (hammam);
- Sauna;
- Steam room;
- Massage room;
- · Lobby and lounge area with bar;
- Play room with billiards and table tennis;
- Playstation area;
- Mini cinema;
- Children's playground;
- Landscaped garden with fountains;
- Outdoor and indoor parking, including places for bicycles;
- Storage rooms;
- Caretaker;
- Two elevators in each block;
- Electricity generator;
- Security camera system;
- Satellite TV;
- Tennis court.