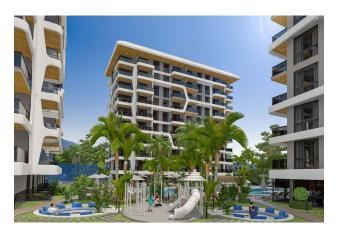

The residential complex has a large territory and excellent own social area for rest and comfortable living, the variety wide selection of facilities:

- Outdoor swimming pool (370 m2) with water sliders;
- Children's pool (37 m2);
- Indoor heated pool (54 m2) with Jacuzzi;
- Gym (92m2);
- Turkish bath (hammam);
- Sauna;
- Steam room;
- Massage room;
- · Lobby and lounge area with bar;
- Play room with billiards and table tennis;
- Playstation area;
- Mini cinema;
- Children's playground;
- Landscaped garden with fountains;
- Outdoor and indoor parking, including places for bicycles;
- Storage rooms;
- Caretaker;
- Two elevators in each block;
- Electricity generator;
- Security camera system;
- Satellite TV;
- Tennis court.