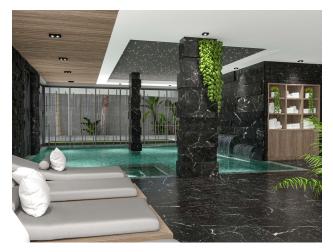

The residential complex has a large territory and excellent own social area for rest and comfortable living, the variety wide selection of facilities:

- Outdoor swimming pool (370 m2) with water sliders;
- Children's pool (37 m2);
- Indoor heated pool (54 m2) with Jacuzzi;
- Gym (92m2);
- Turkish bath (hammam);
- Sauna;
- Steam room;
- Massage room;
- · Lobby and lounge area with bar;
- Play room with billiards and table tennis;
- Playstation area;
- Mini cinema;
- Children's playground;
- Landscaped garden with fountains;
- Outdoor and indoor parking, including places for bicycles;
- Storage rooms;
- Caretaker;
- Two elevators in each block;
- Electricity generator;
- Security camera system;
- Satellite TV;
- Tennis court.