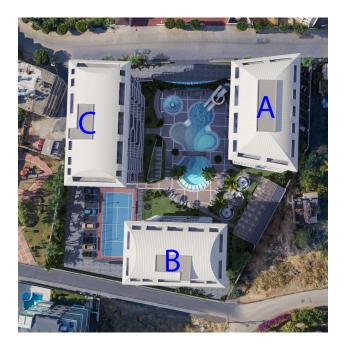

The residential complex has a large territory and excellent own social area for rest and comfortable living, the variety wide selection of facilities:

- Outdoor swimming pool (370 m2) with water sliders;
- Children's pool (37 m2);
- Indoor heated pool (54 m2) with Jacuzzi;
- Gym (92m2);
- Turkish bath (hammam);
- Sauna;
- Steam room;
- Massage room;
- · Lobby and lounge area with bar;
- Play room with billiards and table tennis;
- Playstation area;
- Mini cinema;
- Children's playground;
- Landscaped garden with fountains;
- Outdoor and indoor parking, including places for bicycles;
- Storage rooms;
- Caretaker;
- Two elevators in each block;
- Electricity generator;
- Security camera system;
- Satellite TV;
- Tennis court.

Project consists of three blocks of 135 apartments of various layouts. The modern design of the project was developed by the leading architectural bureau of Alanya.

You can choose from:

• 1+1 (one bedroom apartments) 58-59,5 m2;