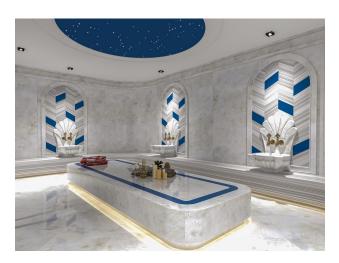

The residential complex has a large territory and excellent own social area for rest and comfortable living, the variety wide selection of facilities:

- Outdoor swimming pool (370 m2) with water sliders;
- Children's pool (37 m2);
- Indoor heated pool (54 m2) with Jacuzzi;
- Gym (92m2);
- Turkish bath (hammam);
- Sauna;
- Steam room;
- Massage room;
- · Lobby and lounge area with bar;
- Play room with billiards and table tennis;
- Playstation area;
- Mini cinema;
- Children's playground;
- Landscaped garden with fountains;
- Outdoor and indoor parking, including places for bicycles;
- Storage rooms;
- Caretaker;
- Two elevators in each block;
- Electricity generator;
- Security camera system;
- Satellite TV;
- Tennis court.