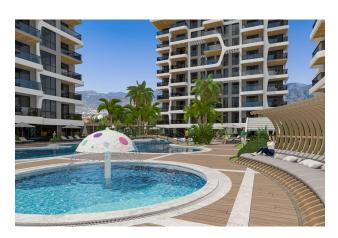

The residential complex has a large territory and excellent own social area for rest and comfortable living, the variety wide selection of facilities:

- Outdoor swimming pool (370 m2) with water sliders;
- Children's pool (37 m2);
- Indoor heated pool (54 m2) with Jacuzzi;
- Gym (92m2);
- Turkish bath (hammam);
- Sauna;
- Steam room;
- Massage room;
- · Lobby and lounge area with bar;
- Play room with billiards and table tennis;
- Playstation area;
- Mini cinema;
- Children's playground;
- Landscaped garden with fountains;
- Outdoor and indoor parking, including places for bicycles;
- Storage rooms;
- Caretaker;
- Two elevators in each block;
- Electricity generator;
- Security camera system;
- Satellite TV;
- Tennis court.