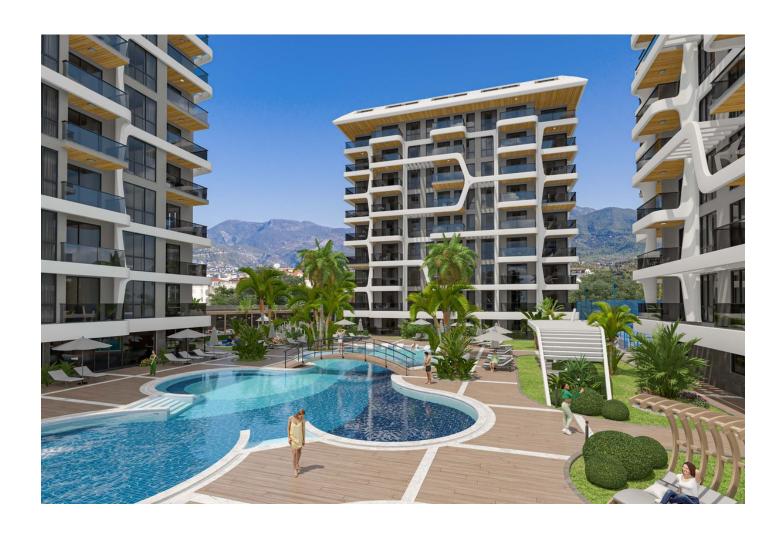

### **Description**

Luxury project meets the needs of the most selective byers of real estate on the Alanya coast and is distinguished by its laconic architecture and the comfort of an elite five-star hotel. Construction will start in autumn 2022. Completion of the construction is planned 28 months after the receipt of the building permit documents. Land area: 6678 m2.

#### Location:

The bright and modern residential complex is located in the Tosmur area - close enough to the center of Alanya and, at the same time, not as noisy as the city center. Life in Tosmur does not stop for a minute, there are supermarkets, vegetable, grocery and souvenir shops, pharmacies, ATMs, bakeries, and other necessary facilities everywhere. Rushing in winter and slower in summer, the Dim river brings a refreshing touch and creates a special atmosphere in the area.

The residential complex has a large territory and excellent own social area for rest and comfortable living, the variety wide selection of facilities:

- Outdoor swimming pool (370 m2) with water sliders;
- Children's pool (37 m2);
- Indoor heated pool (54 m2) with Jacuzzi;
- Gym (92m2);
- Turkish bath (hammam);
- Sauna;
- Steam room;
- Massage room;
- · Lobby and lounge area with bar;
- Play room with billiards and table tennis;
- Playstation area;
- Mini cinema;
- Children's playground;
- Landscaped garden with fountains;
- Outdoor and indoor parking, including places for bicycles;
- Storage rooms;
- Caretaker;
- Two elevators in each block;
- Electricity generator;
- Security camera system;
- Satellite TV;
- Tennis court.