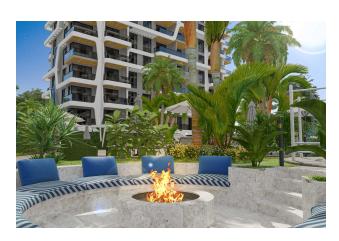

The residential complex has a large territory and excellent own social area for rest and comfortable living, the variety wide selection of facilities:

- Outdoor swimming pool (370 m2) with water sliders;
- Children's pool (37 m2);
- Indoor heated pool (54 m2) with Jacuzzi;
- Gym (92m2);
- Turkish bath (hammam);
- Sauna;
- Steam room;
- Massage room;
- · Lobby and lounge area with bar;
- Play room with billiards and table tennis;
- Playstation area;
- Mini cinema;
- Children's playground;
- Landscaped garden with fountains;
- Outdoor and indoor parking, including places for bicycles;
- Storage rooms;
- Caretaker;
- Two elevators in each block;
- Electricity generator;
- Security camera system;
- Satellite TV;
- Tennis court.