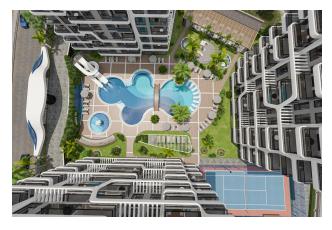

The residential complex has a large territory and excellent own social area for rest and comfortable living, the variety wide selection of facilities:

- Outdoor swimming pool (370 m2) with water sliders;
- Children's pool (37 m2);
- Indoor heated pool (54 m2) with Jacuzzi;
- Gym (92m2);
- Turkish bath (hammam);
- Sauna;
- Steam room;
- Massage room;
- · Lobby and lounge area with bar;
- Play room with billiards and table tennis;
- Playstation area;
- Mini cinema;
- Children's playground;
- Landscaped garden with fountains;
- Outdoor and indoor parking, including places for bicycles;
- Storage rooms;
- Caretaker;
- Two elevators in each block;
- Electricity generator;
- Security camera system;
- Satellite TV;
- Tennis court.

Project consists of three blocks of 135 apartments of various layouts. The modern design of the project was developed by the leading architectural bureau of Alanya.

You can choose from:

• 1+1 (one bedroom apartments) 58-59,5 m2;