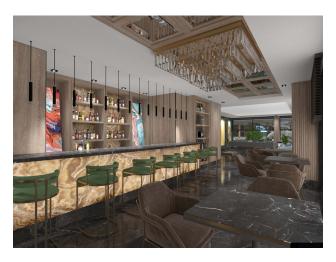

The residential complex has a large territory and excellent own social area for rest and comfortable living, the variety wide selection of facilities:

- Outdoor swimming pool (370 m2) with water sliders;
- Children's pool (37 m2);
- Indoor heated pool (54 m2) with Jacuzzi;
- Gym (92m2);
- Turkish bath (hammam);
- Sauna;
- Steam room;
- Massage room;
- · Lobby and lounge area with bar;
- Play room with billiards and table tennis;
- Playstation area;
- Mini cinema;
- Children's playground;
- Landscaped garden with fountains;
- Outdoor and indoor parking, including places for bicycles;
- Storage rooms;
- Caretaker;
- Two elevators in each block;
- Electricity generator;
- Security camera system;
- Satellite TV;
- Tennis court.