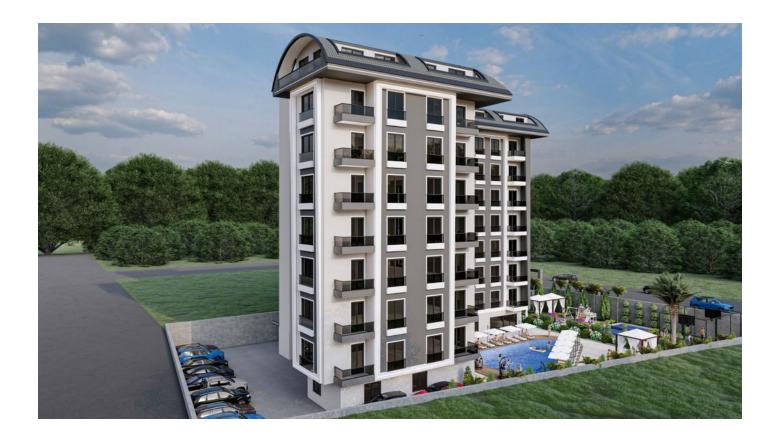

The residential complex is being built on a total area of 2.152.03 m<sup>2</sup> and promises you a healthy life surrounded by panoramic views of nature and a lot of pure oxygen.

In order to have a good time the complex has:

- open pool,
- sauna,
- transfer to the beach,
- barbecue area,
- basketball playground,
- tennis court,
- generator,
- gym,
- indoor and outdoor children's playground.

Our project is located just 1 km from the center of Avsallar, 25 km from the center of Alanya and 2.17 km from Incekum beach. In addition, our project is within walking distance of chain stores such as Migros, Carrefour, A101 and Bim. We are ready to present you with our professional team and help you find the apartment of your dreams.