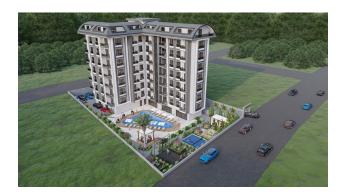

# Apartments in a new residential complex in the Avsallar area from the developer (013157)

The residential complex is being built on a total area of 2.152.03 m<sup>2</sup> and promises you a healthy life surrounded by panoramic views of nature and a lot of pure oxygen.

In order to have a good time the complex has:

- open pool,
- sauna,
- transfer to the beach,
- barbecue area,
- basketball playground,
- tennis court,
- generator,
- gym,
- indoor and outdoor children's playground.

Our project is located just 1 km from the center of Avsallar, 25 km from the center of Alanya and 2.17 km from Incekum beach. In addition, our project is within walking distance of chain stores such as Migros, Carrefour, A101 and Bim. We are ready to present you with our professional team and help you find the apartment of your dreams.