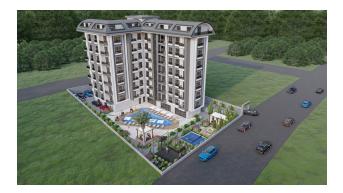

The residential complex is being built on a total area of 2.152.03 m<sup>2</sup> and promises you a healthy life surrounded by panoramic views of nature and a lot of pure oxygen.

In order to have a good time the complex has:

- open pool,
- sauna,
- transfer to the beach,
- barbecue area,
- basketball playground,
- tennis court,
- generator,
- gym,
- indoor and outdoor children's playground.

Our project is located just 1 km from the center of Avsallar, 25 km from the center of Alanya and 2.17 km from Incekum beach. In addition, our project is within walking distance of chain stores such as Migros, Carrefour, A101 and Bim. We are ready to present you with our professional team and help you find the apartment of your dreams.