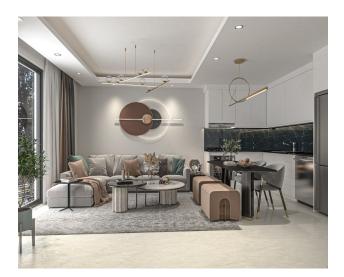

### 110 000 € - 175 000 €

- C Floor area 53 m<sup>2</sup> 110 m<sup>2</sup>
- Number of **1 bedroom** 
  - rooms 2+1 penthouse
- Furnitures Partly
- ≈<sup>To the</sup> beach: 2170 m
- Location: Turkey, Alanya, Avsallar