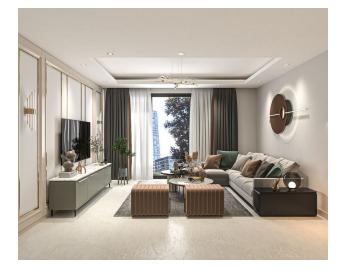

### 110 000 € - 175 000 €

- C Floor area 53 m<sup>2</sup> 110 m<sup>2</sup>
- Number of **1 bedroom** 
  - rooms 2+1 penthouse
- Furnitures Partly
- ≈<sup>To the</sup> beach: 2170 m
- Location: Turkey, Alanya, Avsallar