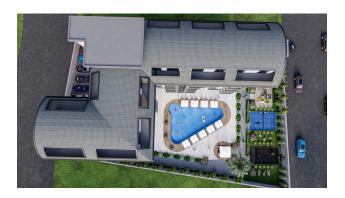

#### Options

- Balcony/ Terrace
- Swimming pool
- Private territory
- Outdoor parking
- 0% installment
- Security
- Tennis court
- Elevator
- Playground
- Generator
- Shuttle to the beach

The residential complex is being built on a total area of 2.152.03 m<sup>2</sup> and promises you a healthy life surrounded by panoramic views of nature and a lot of pure oxygen.

In order to have a good time the complex has:

- open pool,
- sauna,
- transfer to the beach,
- barbecue area,
- basketball playground,
- tennis court,
- generator,
- gym,
- indoor and outdoor children's playground.

Our project is located just 1 km from the center of Avsallar, 25 km from the center of Alanya and 2.17 km from Incekum beach. In addition, our project is within walking distance of chain stores such as Migros, Carrefour, A101 and Bim. We are ready to present you with our professional team and help you find the apartment of your dreams.