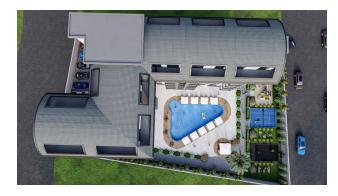

#### Options

- Balcony/ Terrace
- Swimming pool
- Private territory
- Outdoor parking
- 0% installment
- Security
- Tennis court
- Elevator
- Playground
- Generator
- Shuttle to the beach

The residential complex is being built on a total area of 2.152.03 m<sup>2</sup> and promises you a healthy life surrounded by panoramic views of nature and a lot of pure oxygen.

In order to have a good time the complex has:

- open pool,
- sauna,
- transfer to the beach,
- barbecue area,
- basketball playground,
- tennis court,
- generator,
- gym,
- indoor and outdoor children's playground.

Our project is located just 1 km from the center of Avsallar, 25 km from the center of Alanya and 2.17 km from Incekum beach. In addition, our project is within walking distance of chain stores such as Migros, Carrefour, A101 and Bim. We are ready to present you with our professional team and help you find the apartment of your dreams.