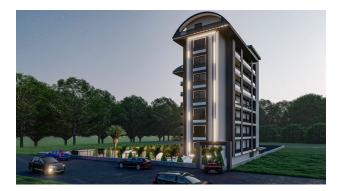

The residential complex is being built on a total area of 2.152.03 m<sup>2</sup> and promises you a healthy life surrounded by panoramic views of nature and a lot of pure oxygen.

In order to have a good time the complex has:

#### TOTAL 42 APARTMENTS

- 1+1: area 53 sq.m.
- 3+1 DUPLEX: area 110 sq.m.

INITIAL PAYMENT 40%, POSSIBILITY OF INSTALLATION FOR THE REMAINING AMOUNT BEFORE THE COMPLETION OF CONSTRUCTION.

- Construction start date: 01/01/2023
- Construction completion date: 06/01/2024