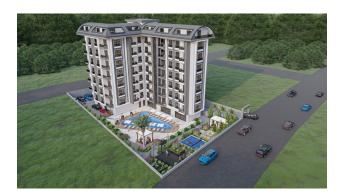

#### Options

- Balcony/ Terrace
- Swimming pool
- Private territory
- Outdoor parking
- 0% installment
- Security
- Tennis court
- Elevator
- Playground
- Generator
- Shuttle to the beach

The residential complex is being built on a total area of 2.152.03 m<sup>2</sup> and promises you a healthy life surrounded by panoramic views of nature and a lot of pure oxygen.

In order to have a good time the complex has:

- open pool,
- sauna,
- transfer to the beach,
- barbecue area,
- basketball playground,
- tennis court,
- generator,
- gym,
- indoor and outdoor children's playground.

Our project is located just 1 km from the center of Avsallar, 25 km from the center of Alanya and 2.17 km from Incekum beach. In addition, our project is within walking distance of chain stores such as Migros, Carrefour, A101 and Bim. We are ready to present you with our professional team and help you find the apartment of your dreams.