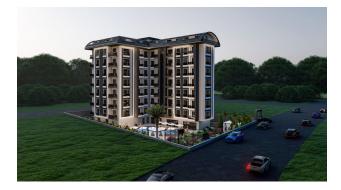

The residential complex is being built on a total area of 2.152.03 m<sup>2</sup> and promises you a healthy life surrounded by panoramic views of nature and a lot of pure oxygen.

In order to have a good time the complex has:

#### TOTAL 42 APARTMENTS

- 1+1: area 53 sq.m.
- 3+1 DUPLEX: area 110 sq.m.

INITIAL PAYMENT 40%, POSSIBILITY OF INSTALLATION FOR THE REMAINING AMOUNT BEFORE THE COMPLETION OF CONSTRUCTION.

- Construction start date: 01/01/2023
- Construction completion date: 06/01/2024