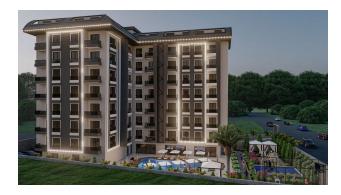

The residential complex is being built on a total area of 2.152.03 m<sup>2</sup> and promises you a healthy life surrounded by panoramic views of nature and a lot of pure oxygen.

In order to have a good time the complex has:

- open pool,
- sauna,
- transfer to the beach,
- barbecue area,
- basketball playground,
- tennis court,
- generator,
- gym,
- indoor and outdoor children's playground.

Our project is located just 1 km from the center of Avsallar, 25 km from the center of Alanya and 2.17 km from Incekum beach. In addition, our project is within walking distance of chain stores such as Migros, Carrefour, A101 and Bim. We are ready to present you with our professional team and help you find the apartment of your dreams.

#### TOTAL 42 APARTMENTS

- 1+1: area 53 sq.m.
- 3+1 DUPLEX: area 110 sq.m.

INITIAL PAYMENT 40%, POSSIBILITY OF INSTALLATION FOR THE REMAINING AMOUNT BEFORE THE COMPLETION OF CONSTRUCTION.

- Construction start date: 01/01/2023
- Construction completion date: 06/01/2024