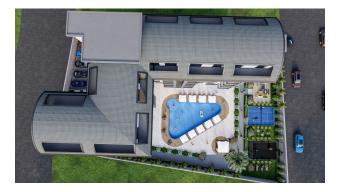

The residential complex is being built on a total area of 2.152.03 m<sup>2</sup> and promises you a healthy life surrounded by panoramic views of nature and a lot of pure oxygen.

In order to have a good time the complex has:

- open pool,
- sauna,
- transfer to the beach,
- barbecue area,
- basketball playground,
- tennis court,
- generator,
- gym,
- indoor and outdoor children's playground.

Our project is located just 1 km from the center of Avsallar, 25 km from the center of Alanya and 2.17 km from Incekum beach. In addition, our project is within walking distance of chain stores such as Migros, Carrefour, A101 and Bim. We are ready to present you with our professional team and help you find the apartment of your dreams.

#### Options

- Balcony/ Terrace
- Swimming pool
- Private territory
- Outdoor parking
- 0% installment
- Security
- Tennis court
- Elevator
- Playground
- Generator
- Shuttle to the beach