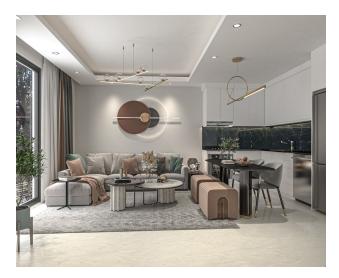

### 110 000 € - 175 000 €

- C Floor area 53 m<sup>2</sup> 110 m<sup>2</sup>
- Number of **1 bedroom** 
  - rooms 2+1 penthouse
- Furnitures Partly
- ≈<sup>To the</sup> beach: 2170 m
- Location: Turkey, Alanya, Avsallar

#### TOTAL 42 APARTMENTS

- 1+1: area 53 sq.m.
- 3+1 DUPLEX: area 110 sq.m.

INITIAL PAYMENT 40%, POSSIBILITY OF INSTALLATION FOR THE REMAINING AMOUNT BEFORE THE COMPLETION OF CONSTRUCTION.

- Construction start date: 01/01/2023
- Construction completion date: 06/01/2024