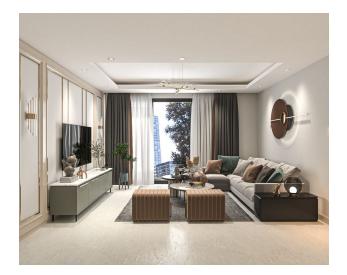

### 110 000 € - 175 000 €

- C Floor area 53 m<sup>2</sup> 110 m<sup>2</sup>
- Number of **1 bedroom** 
  - rooms 2+1 penthouse
- Furnitures Partly
- ≈<sup>To the</sup> beach: 2170 m
- Location: Turkey, Alanya, Avsallar

#### TOTAL 42 APARTMENTS

- 1+1: area 53 sq.m.
- 3+1 DUPLEX: area 110 sq.m.

INITIAL PAYMENT 40%, POSSIBILITY OF INSTALLATION FOR THE REMAINING AMOUNT BEFORE THE COMPLETION OF CONSTRUCTION.

- Construction start date: 01/01/2023
- Construction completion date: 06/01/2024