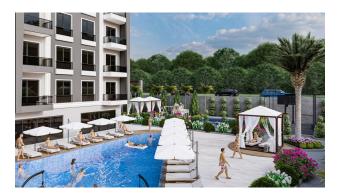

#### Options

- Balcony/ Terrace
- Swimming pool
- Private territory
- Outdoor parking
- 0% installment
- Security
- Tennis court
- Elevator
- Playground
- Generator
- Shuttle to the beach

The residential complex is being built on a total area of 2.152.03 m<sup>2</sup> and promises you a healthy life surrounded by panoramic views of nature and a lot of pure oxygen.

In order to have a good time the complex has:

- open pool,
- sauna,
- transfer to the beach,
- barbecue area,
- basketball playground,
- tennis court,
- generator,
- gym,
- indoor and outdoor children's playground.

Our project is located just 1 km from the center of Avsallar, 25 km from the center of Alanya and 2.17 km from Incekum beach. In addition, our project is within walking distance of chain stores such as Migros, Carrefour, A101 and Bim. We are ready to present you with our professional team and help you find the apartment of your dreams.