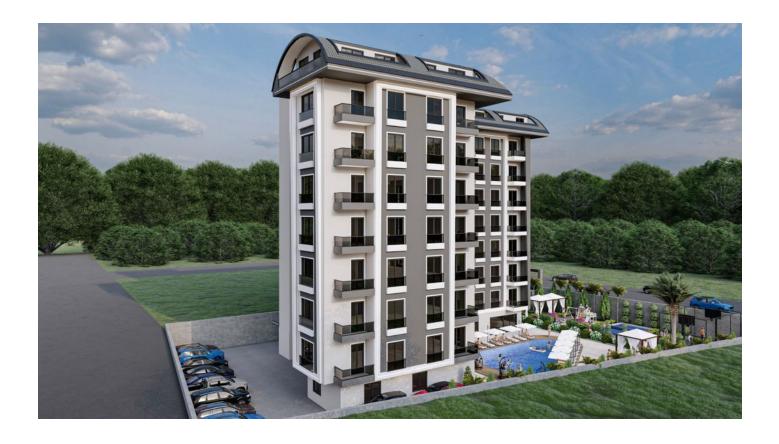

# Apartments in a new residential complex in the Avsallar area from the developer (013157)

The residential complex is being built on a total area of 2.152.03 m<sup>2</sup> and promises you a healthy life surrounded by panoramic views of nature and a lot of pure oxygen.

In order to have a good time the complex has:

- open pool,
- sauna,
- transfer to the beach,
- barbecue area,
- basketball playground,
- tennis court,
- generator,
- gym,
- indoor and outdoor children's playground.

Our project is located just 1 km from the center of Avsallar, 25 km from the center of Alanya and 2.17 km from Incekum beach. In addition, our project is within walking distance of chain stores such as Migros, Carrefour, A101 and Bim. We are ready to present you with our professional team and help you find the apartment of your dreams.