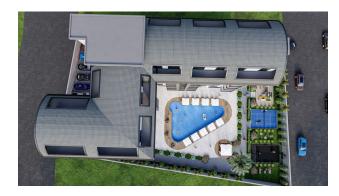

#### Options

- Balcony/ Terrace
- Swimming pool
- Private territory
- Outdoor parking
- 0% installment
- Security
- Tennis court
- Elevator
- Playground
- Generator
- Shuttle to the beach

The residential complex is being built on a total area of 2.152.03 m<sup>2</sup> and promises you a healthy life surrounded by panoramic views of nature and a lot of pure oxygen.

In order to have a good time the complex has:

- open pool,
- sauna,
- transfer to the beach,
- barbecue area,
- basketball playground,
- tennis court,
- generator,
- gym,
- indoor and outdoor children's playground.

Our project is located just 1 km from the center of Avsallar, 25 km from the center of Alanya and 2.17 km from Incekum beach. In addition, our project is within walking distance of chain stores such as Migros, Carrefour, A101 and Bim. We are ready to present you with our professional team and help you find the apartment of your dreams.