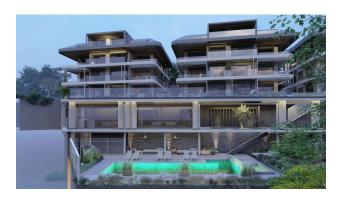

In addition to the magnificent views, this project will attract the attention of investors and property buyers with its elegant design and luxurious social amenities in the complex, providing owners with high rental income.

Built on a plot of land with an area of 2,598 m2, the residential complex consists of 5 blocks of 35 apartments.

#### Infrastructure:

- 24 hour security,
- administration,
- dry cleaning,
- caretaker/gardener,
- VIP room,
- outdoor heated swimming pool,
- SPA center with sauna,
- steam room,
- electric generator and much more.