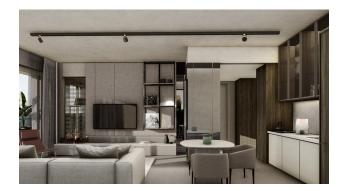

#### **Apartment types:**

- The **1+1 apartments** range from 51 m2 to 72 m2 and include a living room, open plan kitchen, bedroom, bathroom and balcony.
- The 75m2 **2+1 apartments** include a living room, open plan kitchen, two bedrooms, a bathroom and a balcony.
- The **2+1 penthouses** range from 95 m2 to 138 m2 and include a living room, an open plan kitchen, two bedrooms, three bathrooms, a balcony and a terrace.
- The 110 m2 **3+1 penthouses** include a living room, open plan kitchen, three bedrooms, two bathrooms, a balcony and a terrace.

#### The apartments are stylishly finished and equipped with high quality materials such as:

- steel security doors,
- double glazed windows,
- ceiling air conditioners,
- specially designed Ferrari curtains,
- built-in lighting,
- ceramic tile floors,
- built-in kitchens with granite countertops,
- fully tiled bathrooms with furniture,
- shower cabins with safety glass,
- sliding doors to balconies, etc.