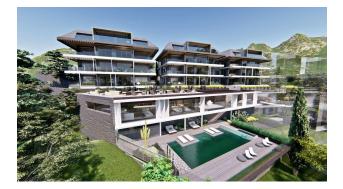

#### Description

Spacious apartments **with sea views** in the center of Alanya. Thanks to its elevated position, the area offers panoramic views of the city, including the famous Cleopatra Beach, the Mediterranean Sea, the Red Tower, Alanya Harbor and the historical armory.

In addition to the magnificent views, this project will attract the attention of investors and property buyers with its elegant design and luxurious social amenities in the complex, providing owners with high rental income.

Built on a plot of land with an area of 2,598 m2, the residential complex consists of 5 blocks of 35 apartments.