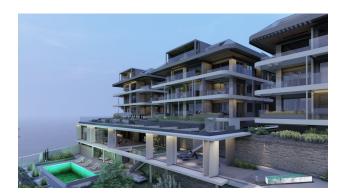

#### Description

Spacious apartments **with sea views** in the center of Alanya. Thanks to its elevated position, the area offers panoramic views of the city, including the famous Cleopatra Beach, the Mediterranean Sea, the Red Tower, Alanya Harbor and the historical armory.

In addition to the magnificent views, this project will attract the attention of investors and property buyers with its elegant design and luxurious social amenities in the complex, providing owners with high rental income.

Built on a plot of land with an area of 2,598 m2, the residential complex consists of 5 blocks of 35 apartments.