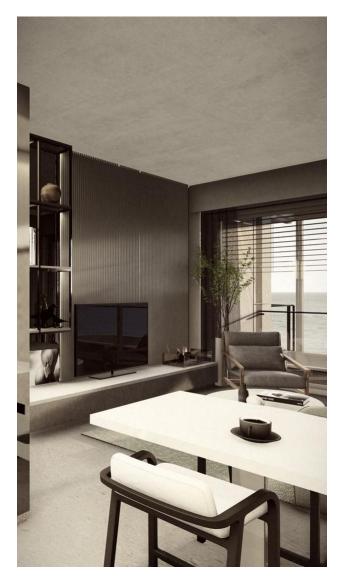

#### **Apartment types:**

- The **1+1 apartments** range from 51 m2 to 72 m2 and include a living room, open plan kitchen, bedroom, bathroom and balcony.
- The 75m2 **2+1 apartments** include a living room, open plan kitchen, two bedrooms, a bathroom and a balcony.
- The **2+1 penthouses** range from 95 m2 to 138 m2 and include a living room, an open plan kitchen, two bedrooms, three bathrooms, a balcony and a terrace.
- The 110 m2 **3+1 penthouses** include a living room, open plan kitchen, three bedrooms, two bathrooms, a balcony and a terrace.

#### The apartments are stylishly finished and equipped with high quality materials such as:

- steel security doors,
- double glazed windows,
- ceiling air conditioners,
- specially designed Ferrari curtains,
- built-in lighting,
- ceramic tile floors,
- built-in kitchens with granite countertops,
- fully tiled bathrooms with furniture,
- shower cabins with safety glass,
- sliding doors to balconies, etc.