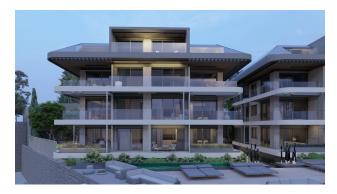

In addition to the magnificent views, this project will attract the attention of investors and property buyers with its elegant design and luxurious social amenities in the complex, providing owners with high rental income.

#### **Apartment types:**

- The **1+1 apartments** range from 51 m2 to 72 m2 and include a living room, open plan kitchen, bedroom, bathroom and balcony.
- The 75m2 **2+1 apartments** include a living room, open plan kitchen, two bedrooms, a bathroom and a balcony.
- The **2+1 penthouses** range from 95 m2 to 138 m2 and include a living room, an open plan kitchen, two bedrooms, three bathrooms, a balcony and a terrace.
- The 110 m2 **3+1 penthouses** include a living room, open plan kitchen, three bedrooms, two bathrooms, a balcony and a terrace.

#### The apartments are stylishly finished and equipped with high quality materials such as:

- steel security doors,
- double glazed windows,
- ceiling air conditioners,
- specially designed Ferrari curtains,
- built-in lighting,
- ceramic tile floors,
- built-in kitchens with granite countertops,
- fully tiled bathrooms with furniture,
- shower cabins with safety glass,
- sliding doors to balconies, etc.