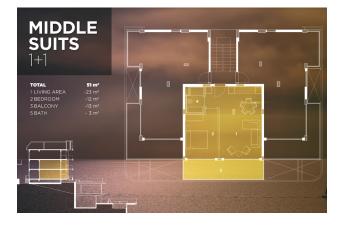

#### **Apartment types:**

- The **1+1 apartments** range from 51 m2 to 72 m2 and include a living room, open plan kitchen, bedroom, bathroom and balcony.
- The 75m2 **2+1 apartments** include a living room, open plan kitchen, two bedrooms, a bathroom and a balcony.
- The **2+1 penthouses** range from 95 m2 to 138 m2 and include a living room, an open plan kitchen, two bedrooms, three bathrooms, a balcony and a terrace.
- The 110 m2 **3+1 penthouses** include a living room, open plan kitchen, three bedrooms, two bathrooms, a balcony and a terrace.