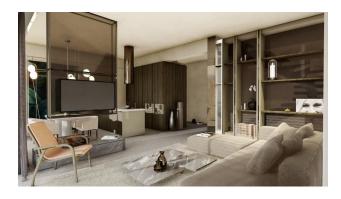

#### **Apartment types:**

- The **1+1 apartments** range from 51 m2 to 72 m2 and include a living room, open plan kitchen, bedroom, bathroom and balcony.
- The 75m2 **2+1 apartments** include a living room, open plan kitchen, two bedrooms, a bathroom and a balcony.
- The **2+1 penthouses** range from 95 m2 to 138 m2 and include a living room, an open plan kitchen, two bedrooms, three bathrooms, a balcony and a terrace.
- The 110 m2 **3+1 penthouses** include a living room, open plan kitchen, three bedrooms, two bathrooms, a balcony and a terrace.

#### The apartments are stylishly finished and equipped with high quality materials such as:

- steel security doors,
- double glazed windows,
- ceiling air conditioners,
- specially designed Ferrari curtains,
- built-in lighting,
- ceramic tile floors,
- built-in kitchens with granite countertops,
- fully tiled bathrooms with furniture,
- shower cabins with safety glass,
- sliding doors to balconies, etc.