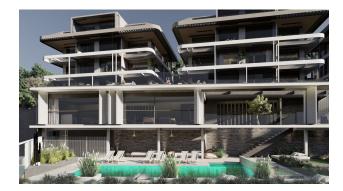

#### Description

Spacious apartments **with sea views** in the center of Alanya. Thanks to its elevated position, the area offers panoramic views of the city, including the famous Cleopatra Beach, the Mediterranean Sea, the Red Tower, Alanya Harbor and the historical armory.

In addition to the magnificent views, this project will attract the attention of investors and property buyers with its elegant design and luxurious social amenities in the complex, providing owners with high rental income.

Built on a plot of land with an area of 2,598 m2, the residential complex consists of 5 blocks of 35 apartments.