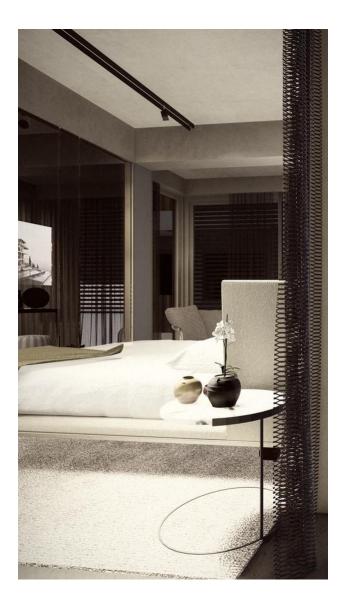

#### **Apartment types:**

- The **1+1 apartments** range from 51 m2 to 72 m2 and include a living room, open plan kitchen, bedroom, bathroom and balcony.
- The 75m2 **2+1 apartments** include a living room, open plan kitchen, two bedrooms, a bathroom and a balcony.
- The **2+1 penthouses** range from 95 m2 to 138 m2 and include a living room, an open plan kitchen, two bedrooms, three bathrooms, a balcony and a terrace.
- The 110 m2 **3+1 penthouses** include a living room, open plan kitchen, three bedrooms, two bathrooms, a balcony and a terrace.

#### The apartments are stylishly finished and equipped with high quality materials such as:

- steel security doors,
- double glazed windows,
- ceiling air conditioners,
- specially designed Ferrari curtains,
- built-in lighting,
- ceramic tile floors,
- built-in kitchens with granite countertops,
- fully tiled bathrooms with furniture,
- shower cabins with safety glass,
- sliding doors to balconies, etc.