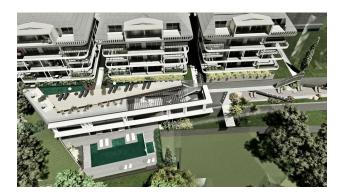

#### Description

Spacious apartments **with sea views** in the center of Alanya. Thanks to its elevated position, the area offers panoramic views of the city, including the famous Cleopatra Beach, the Mediterranean Sea, the Red Tower, Alanya Harbor and the historical armory.

Built on a plot of land with an area of 2,598 m2, the residential complex consists of 5 blocks of 35 apartments.

#### Infrastructure:

- 24 hour security,
- administration,
- dry cleaning,
- caretaker/gardener,
- VIP room,
- outdoor heated swimming pool,
- SPA center with sauna,
- steam room,
- electric generator and much more.