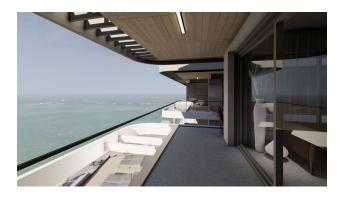

#### Description

Spacious apartments **with sea views** in the center of Alanya. Thanks to its elevated position, the area offers panoramic views of the city, including the famous Cleopatra Beach, the Mediterranean Sea, the Red Tower, Alanya Harbor and the historical armory.

#### **Apartment types:**

- The **1+1 apartments** range from 51 m2 to 72 m2 and include a living room, open plan kitchen, bedroom, bathroom and balcony.
- The 75m2 **2+1 apartments** include a living room, open plan kitchen, two bedrooms, a bathroom and a balcony.
- The **2+1 penthouses** range from 95 m2 to 138 m2 and include a living room, an open plan kitchen, two bedrooms, three bathrooms, a balcony and a terrace.
- The 110 m2 **3+1 penthouses** include a living room, open plan kitchen, three bedrooms, two bathrooms, a balcony and a terrace.