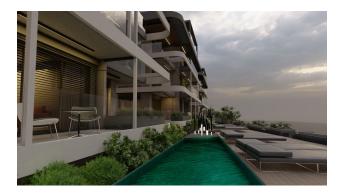

#### Infrastructure:

- 24 hour security,
- administration,
- dry cleaning,
- caretaker/gardener,
- VIP room,
- outdoor heated swimming pool,
- SPA center with sauna,
- steam room,
- electric generator and much more.

#### **Apartment types:**

- The **1+1 apartments** range from 51 m2 to 72 m2 and include a living room, open plan kitchen, bedroom, bathroom and balcony.
- The 75m2 **2+1 apartments** include a living room, open plan kitchen, two bedrooms, a bathroom and a balcony.
- The **2+1 penthouses** range from 95 m2 to 138 m2 and include a living room, an open plan kitchen, two bedrooms, three bathrooms, a balcony and a terrace.
- The 110 m2 **3+1 penthouses** include a living room, open plan kitchen, three bedrooms, two bathrooms, a balcony and a terrace.