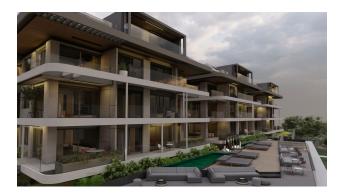

Built on a plot of land with an area of 2,598 m2, the residential complex consists of 5 blocks of 35 apartments.

#### **Apartment types:**

- The **1+1 apartments** range from 51 m2 to 72 m2 and include a living room, open plan kitchen, bedroom, bathroom and balcony.
- The 75m2 **2+1 apartments** include a living room, open plan kitchen, two bedrooms, a bathroom and a balcony.
- The **2+1 penthouses** range from 95 m2 to 138 m2 and include a living room, an open plan kitchen, two bedrooms, three bathrooms, a balcony and a terrace.
- The 110 m2 **3+1 penthouses** include a living room, open plan kitchen, three bedrooms, two bathrooms, a balcony and a terrace.