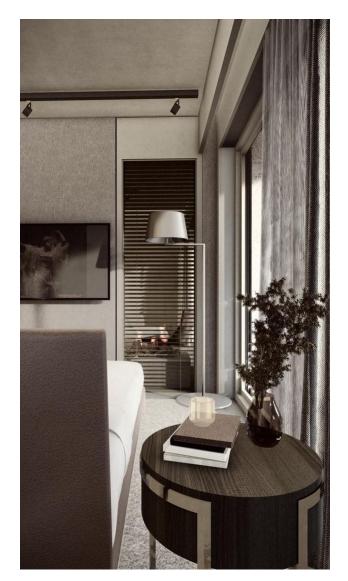

#### **Apartment types:**

- The **1+1 apartments** range from 51 m2 to 72 m2 and include a living room, open plan kitchen, bedroom, bathroom and balcony.
- The 75m2 **2+1 apartments** include a living room, open plan kitchen, two bedrooms, a bathroom and a balcony.
- The **2+1 penthouses** range from 95 m2 to 138 m2 and include a living room, an open plan kitchen, two bedrooms, three bathrooms, a balcony and a terrace.
- The 110 m2 **3+1 penthouses** include a living room, open plan kitchen, three bedrooms, two bathrooms, a balcony and a terrace.

#### The apartments are stylishly finished and equipped with high quality materials such as:

- steel security doors,
- double glazed windows,
- ceiling air conditioners,
- specially designed Ferrari curtains,
- built-in lighting,
- ceramic tile floors,
- built-in kitchens with granite countertops,
- fully tiled bathrooms with furniture,
- shower cabins with safety glass,
- sliding doors to balconies, etc.