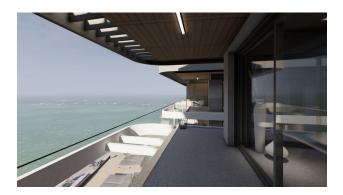

#### Description

Spacious apartments **with sea views** in the center of Alanya. Thanks to its elevated position, the area offers panoramic views of the city, including the famous Cleopatra Beach, the Mediterranean Sea, the Red Tower, Alanya Harbor and the historical armory.

#### **Apartment types:**

- The **1+1 apartments** range from 51 m2 to 72 m2 and include a living room, open plan kitchen, bedroom, bathroom and balcony.
- The 75m2 **2+1 apartments** include a living room, open plan kitchen, two bedrooms, a bathroom and a balcony.
- The **2+1 penthouses** range from 95 m2 to 138 m2 and include a living room, an open plan kitchen, two bedrooms, three bathrooms, a balcony and a terrace.
- The 110 m2 **3+1 penthouses** include a living room, open plan kitchen, three bedrooms, two bathrooms, a balcony and a terrace.