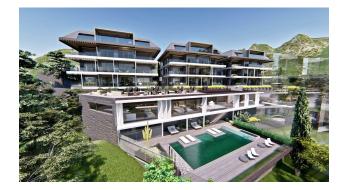

In addition to the magnificent views, this project will attract the attention of investors and property buyers with its elegant design and luxurious social amenities in the complex, providing owners with high rental income.

Built on a plot of land with an area of 2,598 m2, the residential complex consists of 5 blocks of 35 apartments.

#### Infrastructure:

- 24 hour security,
- administration,
- dry cleaning,
- caretaker/gardener,
- VIP room,
- outdoor heated swimming pool,
- SPA center with sauna,
- steam room,
- electric generator and much more.