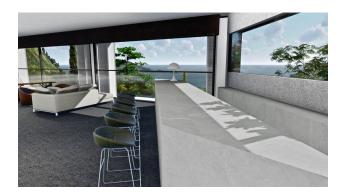

#### Description

Spacious apartments **with sea views** in the center of Alanya. Thanks to its elevated position, the area offers panoramic views of the city, including the famous Cleopatra Beach, the Mediterranean Sea, the Red Tower, Alanya Harbor and the historical armory.

#### **Apartment types:**

- The **1+1 apartments** range from 51 m2 to 72 m2 and include a living room, open plan kitchen, bedroom, bathroom and balcony.
- The 75m2 **2+1 apartments** include a living room, open plan kitchen, two bedrooms, a bathroom and a balcony.
- The **2+1 penthouses** range from 95 m2 to 138 m2 and include a living room, an open plan kitchen, two bedrooms, three bathrooms, a balcony and a terrace.
- The 110 m2 **3+1 penthouses** include a living room, open plan kitchen, three bedrooms, two bathrooms, a balcony and a terrace.