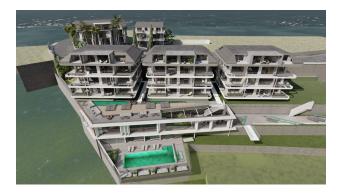

#### Description

Spacious apartments **with sea views** in the center of Alanya. Thanks to its elevated position, the area offers panoramic views of the city, including the famous Cleopatra Beach, the Mediterranean Sea, the Red Tower, Alanya Harbor and the historical armory.

In addition to the magnificent views, this project will attract the attention of investors and property buyers with its elegant design and luxurious social amenities in the complex, providing owners with high rental income.

Built on a plot of land with an area of 2,598 m2, the residential complex consists of 5 blocks of 35 apartments.