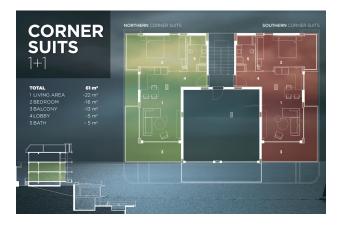

#### **Apartment types:**

- The **1+1 apartments** range from 51 m2 to 72 m2 and include a living room, open plan kitchen, bedroom, bathroom and balcony.
- The 75m2 **2+1 apartments** include a living room, open plan kitchen, two bedrooms, a bathroom and a balcony.
- The **2+1 penthouses** range from 95 m2 to 138 m2 and include a living room, an open plan kitchen, two bedrooms, three bathrooms, a balcony and a terrace.
- The 110 m2 **3+1 penthouses** include a living room, open plan kitchen, three bedrooms, two bathrooms, a balcony and a terrace.