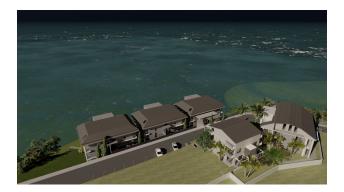

#### Description

Spacious apartments **with sea views** in the center of Alanya. Thanks to its elevated position, the area offers panoramic views of the city, including the famous Cleopatra Beach, the Mediterranean Sea, the Red Tower, Alanya Harbor and the historical armory.

Built on a plot of land with an area of 2,598 m2, the residential complex consists of 5 blocks of 35 apartments.