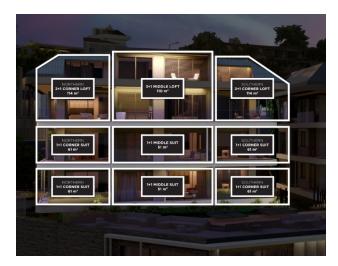

#### **Apartment types:**

- The **1+1 apartments** range from 51 m2 to 72 m2 and include a living room, open plan kitchen, bedroom, bathroom and balcony.
- The 75m2 **2+1 apartments** include a living room, open plan kitchen, two bedrooms, a bathroom and a balcony.
- The **2+1 penthouses** range from 95 m2 to 138 m2 and include a living room, an open plan kitchen, two bedrooms, three bathrooms, a balcony and a terrace.
- The 110 m2 **3+1 penthouses** include a living room, open plan kitchen, three bedrooms, two bathrooms, a balcony and a terrace.