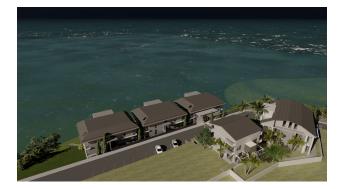

Built on a plot of land with an area of 2,598 m2, the residential complex consists of 5 blocks of 35 apartments.