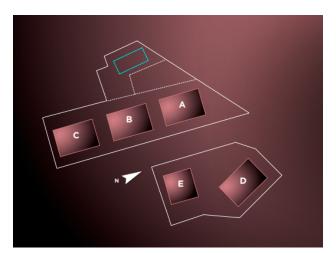

Built on a plot of land with an area of 2,598 m2, the residential complex consists of 5 blocks of 35 apartments.