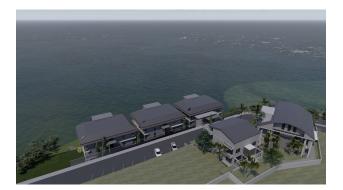

Built on a plot of land with an area of 2,598 m2, the residential complex consists of 5 blocks of 35 apartments.