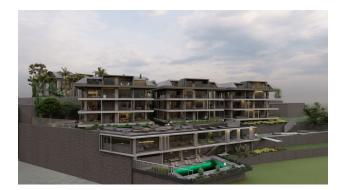

Built on a plot of land with an area of 2,598 m2, the residential complex consists of 5 blocks of 35 apartments.