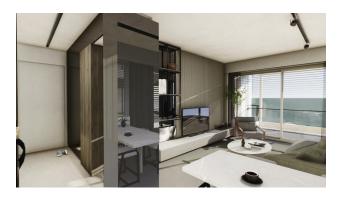

#### **Apartment types:**

- The **1+1 apartments** range from 51 m2 to 72 m2 and include a living room, open plan kitchen, bedroom, bathroom and balcony.
- The 75m2 **2+1 apartments** include a living room, open plan kitchen, two bedrooms, a bathroom and a balcony.
- The **2+1 penthouses** range from 95 m2 to 138 m2 and include a living room, an open plan kitchen, two bedrooms, three bathrooms, a balcony and a terrace.
- The 110 m2 **3+1 penthouses** include a living room, open plan kitchen, three bedrooms, two bathrooms, a balcony and a terrace.

#### The apartments are stylishly finished and equipped with high quality materials such as:

- steel security doors,
- double glazed windows,
- ceiling air conditioners,
- specially designed Ferrari curtains,
- built-in lighting,
- ceramic tile floors,
- built-in kitchens with granite countertops,
- fully tiled bathrooms with furniture,
- shower cabins with safety glass,
- sliding doors to balconies, etc.