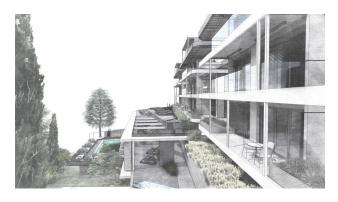

#### **Apartment types:**

- The **1+1 apartments** range from 51 m2 to 72 m2 and include a living room, open plan kitchen, bedroom, bathroom and balcony.
- The 75m2 **2+1 apartments** include a living room, open plan kitchen, two bedrooms, a bathroom and a balcony.
- The **2+1 penthouses** range from 95 m2 to 138 m2 and include a living room, an open plan kitchen, two bedrooms, three bathrooms, a balcony and a terrace.
- The 110 m2 **3+1 penthouses** include a living room, open plan kitchen, three bedrooms, two bathrooms, a balcony and a terrace.

#### The apartments are stylishly finished and equipped with high quality materials such as:

- steel security doors,
- double glazed windows,
- ceiling air conditioners,
- specially designed Ferrari curtains,
- built-in lighting,
- ceramic tile floors,
- built-in kitchens with granite countertops,
- fully tiled bathrooms with furniture,
- shower cabins with safety glass,
- sliding doors to balconies, etc.