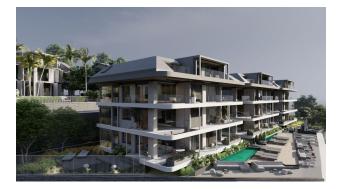

#### Description

Spacious apartments **with sea views** in the center of Alanya. Thanks to its elevated position, the area offers panoramic views of the city, including the famous Cleopatra Beach, the Mediterranean Sea, the Red Tower, Alanya Harbor and the historical armory.

Built on a plot of land with an area of 2,598 m2, the residential complex consists of 5 blocks of 35 apartments.

#### Infrastructure:

- 24 hour security,
- administration,
- dry cleaning,
- caretaker/gardener,
- VIP room,
- outdoor heated swimming pool,
- SPA center with sauna,
- steam room,
- electric generator and much more.