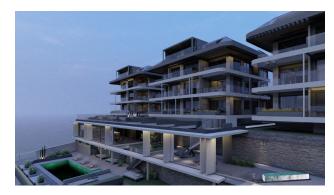

Built on a plot of land with an area of 2,598 m2, the residential complex consists of 5 blocks of 35 apartments.

#### Infrastructure:

- 24 hour security,
- administration,
- dry cleaning,
- caretaker/gardener,
- VIP room,
- outdoor heated swimming pool,
- SPA center with sauna,
- steam room,
- electric generator and much more.