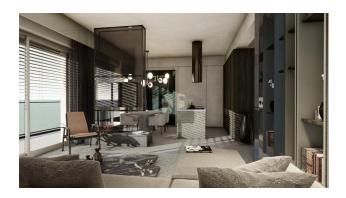

#### **Apartment types:**

- The **1+1 apartments** range from 51 m2 to 72 m2 and include a living room, open plan kitchen, bedroom, bathroom and balcony.
- The 75m2 **2+1 apartments** include a living room, open plan kitchen, two bedrooms, a bathroom and a balcony.
- The **2+1 penthouses** range from 95 m2 to 138 m2 and include a living room, an open plan kitchen, two bedrooms, three bathrooms, a balcony and a terrace.
- The 110 m2 **3+1 penthouses** include a living room, open plan kitchen, three bedrooms, two bathrooms, a balcony and a terrace.

#### The apartments are stylishly finished and equipped with high quality materials such as:

- steel security doors,
- double glazed windows,
- ceiling air conditioners,
- specially designed Ferrari curtains,
- built-in lighting,
- ceramic tile floors,
- built-in kitchens with granite countertops,
- fully tiled bathrooms with furniture,
- shower cabins with safety glass,
- sliding doors to balconies, etc.