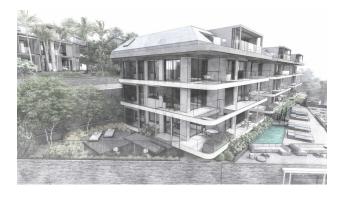

#### Description

Spacious apartments **with sea views** in the center of Alanya. Thanks to its elevated position, the area offers panoramic views of the city, including the famous Cleopatra Beach, the Mediterranean Sea, the Red Tower, Alanya Harbor and the historical armory.

In addition to the magnificent views, this project will attract the attention of investors and property buyers with its elegant design and luxurious social amenities in the complex, providing owners with high rental income.

Built on a plot of land with an area of 2,598 m2, the residential complex consists of 5 blocks of 35 apartments.