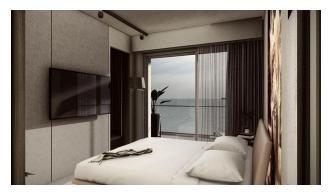

#### Description

Spacious apartments **with sea views** in the center of Alanya. Thanks to its elevated position, the area offers panoramic views of the city, including the famous Cleopatra Beach, the Mediterranean Sea, the Red Tower, Alanya Harbor and the historical armory.

#### **Apartment types:**

- The **1+1 apartments** range from 51 m2 to 72 m2 and include a living room, open plan kitchen, bedroom, bathroom and balcony.
- The 75m2 **2+1 apartments** include a living room, open plan kitchen, two bedrooms, a bathroom and a balcony.
- The **2+1 penthouses** range from 95 m2 to 138 m2 and include a living room, an open plan kitchen, two bedrooms, three bathrooms, a balcony and a terrace.
- The 110 m2 **3+1 penthouses** include a living room, open plan kitchen, three bedrooms, two bathrooms, a balcony and a terrace.