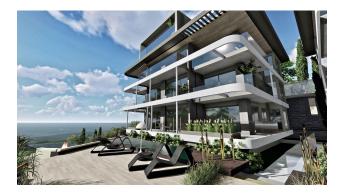

#### Description

Spacious apartments **with sea views** in the center of Alanya. Thanks to its elevated position, the area offers panoramic views of the city, including the famous Cleopatra Beach, the Mediterranean Sea, the Red Tower, Alanya Harbor and the historical armory.

#### **Apartment types:**

- The **1+1 apartments** range from 51 m2 to 72 m2 and include a living room, open plan kitchen, bedroom, bathroom and balcony.
- The 75m2 **2+1 apartments** include a living room, open plan kitchen, two bedrooms, a bathroom and a balcony.
- The **2+1 penthouses** range from 95 m2 to 138 m2 and include a living room, an open plan kitchen, two bedrooms, three bathrooms, a balcony and a terrace.
- The 110 m2 **3+1 penthouses** include a living room, open plan kitchen, three bedrooms, two bathrooms, a balcony and a terrace.