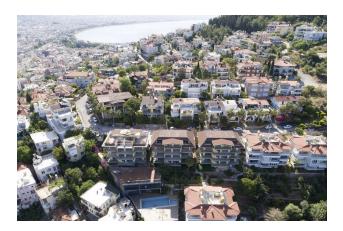

#### Description

Spacious apartments **with sea views** in the center of Alanya. Thanks to its elevated position, the area offers panoramic views of the city, including the famous Cleopatra Beach, the Mediterranean Sea, the Red Tower, Alanya Harbor and the historical armory.

Apartments in Alanya are 350 meters from the famous Cleopatra Beach and 500 meters from the nearest supermarket. You can also find other shopping malls, trendy cafes, global restaurants, daily boat tours, boutiques and beach clubs nearby. The apartments are also 43 km from Gazipasa Airport and 124 km from Antalya Airport.

Built on a plot of land with an area of 2,598 m2, the residential complex consists of 5 blocks of 35 apartments.