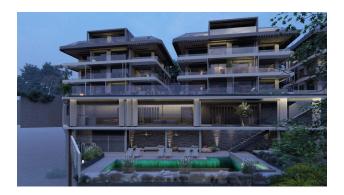

In addition to the magnificent views, this project will attract the attention of investors and property buyers with its elegant design and luxurious social amenities in the complex, providing owners with high rental income.

Built on a plot of land with an area of 2,598 m2, the residential complex consists of 5 blocks of 35 apartments.

#### Infrastructure:

- 24 hour security,
- administration,
- dry cleaning,
- caretaker/gardener,
- VIP room,
- outdoor heated swimming pool,
- SPA center with sauna,
- steam room,
- electric generator and much more.