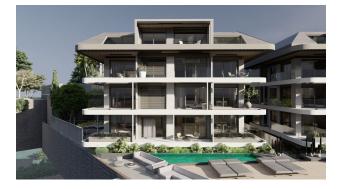

#### Infrastructure:

- 24 hour security,
- administration,
- dry cleaning,
- caretaker/gardener,
- VIP room,
- outdoor heated swimming pool,
- SPA center with sauna,
- steam room,
- electric generator and much more.

#### **Apartment types:**

- The **1+1 apartments** range from 51 m2 to 72 m2 and include a living room, open plan kitchen, bedroom, bathroom and balcony.
- The 75m2 **2+1 apartments** include a living room, open plan kitchen, two bedrooms, a bathroom and a balcony.
- The **2+1 penthouses** range from 95 m2 to 138 m2 and include a living room, an open plan kitchen, two bedrooms, three bathrooms, a balcony and a terrace.
- The 110 m2 **3+1 penthouses** include a living room, open plan kitchen, three bedrooms, two bathrooms, a balcony and a terrace.