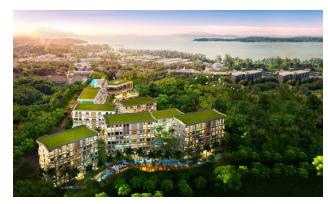

Income: guaranteed income of 6% per annum for 2 years.

In the complex: a large complex with different layouts of apartments, a total of 9 buildings, in 8 there are studio apartments with 1 and 2 bedrooms.

A separate building is reserved for the infrastructure of the complex, which includes:

- lobby,
- reception,
- Spa,
- restaurant,
- banqueting hall,
- Fitness Centre.

On the territory there are several large swimming pools, parking, 24-hour security.

promenade, and nearby is Naiharn beach, which has gained universal fame due to its beauty,

sandy bottom and clear azure water.

Income: the developer company offers a contract of 6% per annum for a period of 2 years and