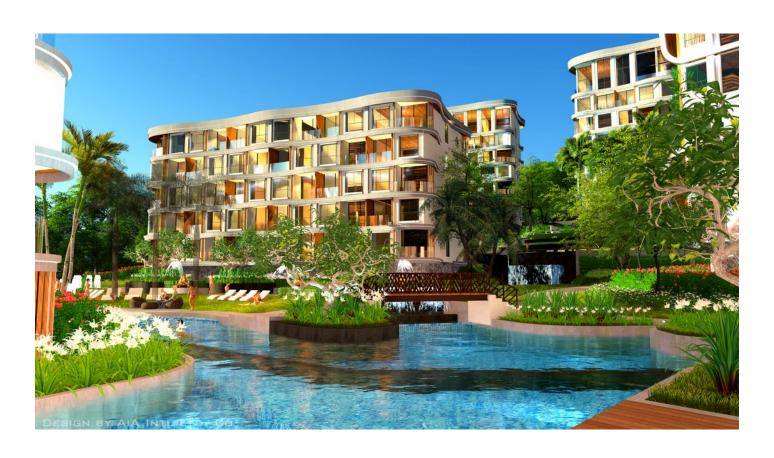

## **Description**

Apartments for sale on Rawai beach.

Object details

• Delivery: Mid 2020

• To the sea: 400 m

• Bedrooms: 1 - 2

• Bathrooms: 1 - 2

• Living area: 29 - 156 m<sup>2</sup>

Income: guaranteed income of 6% per annum for 2 years.

In the complex: a large complex with different layouts of apartments, a total of 9 buildings, in 8 there are studio apartments with 1 and 2 bedrooms.

A separate building is reserved for the infrastructure of the complex, which includes:

- lobby,
- reception,
- Spa,
- restaurant,
- banqueting hall,
- Fitness Centre.

On the territory there are several large swimming pools, parking, 24-hour security.

In the apartments: bright and spacious studio apartments, apartments with 1 or 2 bedrooms

are fully furnished and decorated.

Feature: the complex is located on Rawai beach in close proximity to the sea and the

promenade, and nearby is Naiharn beach, which has gained universal fame due to its beauty,

sandy bottom and clear azure water.

Income: the developer company offers a contract of 6% per annum for a period of 2 years and