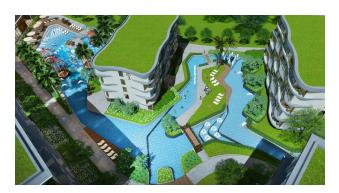

A separate building is reserved for the infrastructure of the complex, which includes:

- lobby,
- reception,
- Spa,
- restaurant,
- banqueting hall,
- Fitness Centre.

On the territory there are several large swimming pools, parking, 24-hour security.