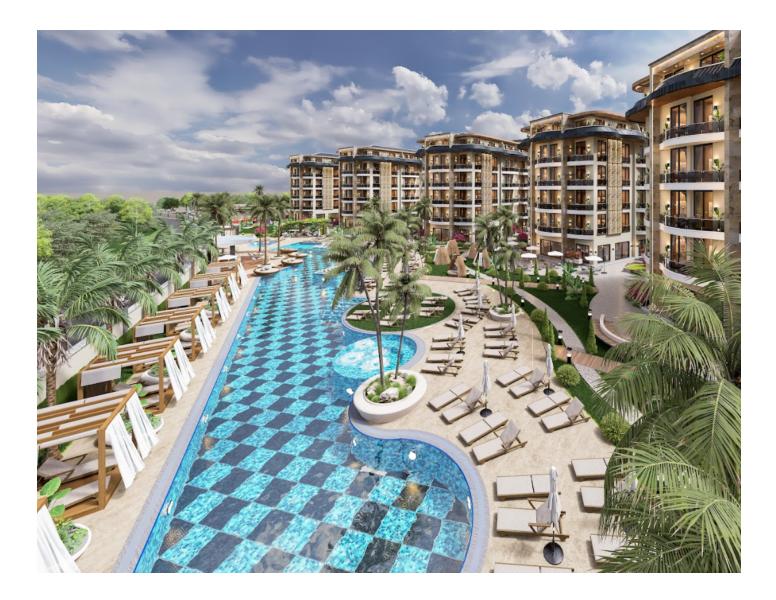

### Description

Apartments in a new residential complex from a developer in the Oba area.

• To the beach : 3.000 m

- Land area : 13.000 m<sup>2</sup>
- Adjoining territory: 10.000 m<sup>2</sup>
- Number of buildings : 7
- Number of apartments : 252
- Floors : ground + 4

#### Infrastructure of the complex:

- outdoor swimming pool (700 m<sup>2</sup>),
- jacuzzi,
- Children's swimming pool,
- playground,
- open air cinema,
- recreation areas,
- yoga space,
- working space,
- library,
- billiards,
- table tennis,
- indoor pool,
- Turkish sauna,
- sauna,
- salt room,
- steam,
- jacuzzi,
- rest zone,
- gym,
- children's playroom,
- Cafe

Features of the complex: shuttle to the sea, fenced area, closed parking (252 parking spaces), Wi-Fi, satellite TV, illumination of the territory and facades, electric generator

Complete set of apartments: entrance steel door, video intercom, built-in furniture in the kitchen and bathrooms, built-in wardrobe in the corridor, a complete package of household appliances (refrigerator, dishwasher, hob, oven, extractor hood, washing machine), air conditioning in each room, heating floors in the bathroom, shower cabins, sanitary ware, electric water heater