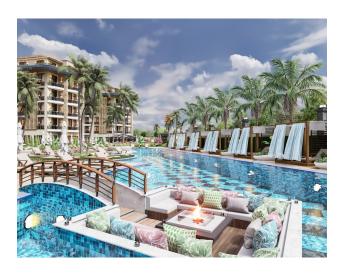

#### Infrastructure of the complex:

- outdoor swimming pool (700 m<sup>2</sup>),
- jacuzzi,
- Children's swimming pool,
- playground,
- open air cinema,
- recreation areas,
- yoga space,
- working space,
- library,
- billiards,
- table tennis,
- indoor pool,
- Turkish sauna,
- sauna,
- salt room,
- steam,
- jacuzzi,
- rest zone,
- gym,
- children's playroom,
- Cafe

Features of the complex: shuttle to the sea, fenced area, closed parking (252 parking spaces), Wi-Fi, satellite TV, illumination of the territory and facades, electric generator

Complete set of apartments: entrance steel door, video intercom, built-in furniture in the kitchen and bathrooms, built-in wardrobe in the corridor, a complete package of household appliances (refrigerator, dishwasher, hob, oven, extractor hood, washing machine), air conditioning in each room, heating floors in the bathroom, shower cabins, sanitary ware, electric water heater