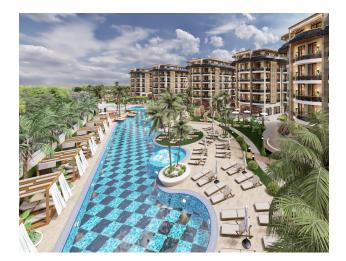

### Description

Apartments in a new residential complex from a developer in the Oba area.

• To the beach : 3.000 m

- Land area : 13.000 m<sup>2</sup>
- Adjoining territory: 10.000 m<sup>2</sup>
- Number of buildings : 7
- Number of apartments : 252
- Floors : ground + 4

#### Infrastructure of the complex:

- outdoor swimming pool (700 m<sup>2</sup>),
- jacuzzi,
- Children's swimming pool,
- playground,
- open air cinema,
- recreation areas,
- yoga space,
- working space,
- library,
- billiards,
- table tennis,
- indoor pool,
- Turkish sauna,
- sauna,
- salt room,
- steam,
- jacuzzi,
- rest zone,
- gym,
- children's playroom,
- Cafe