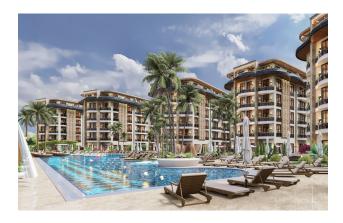

### Description

Apartments in a new residential complex from a developer in the Oba area.

• To the beach : 3.000 m

- Land area : 13.000 m<sup>2</sup>
- Adjoining territory: 10.000 m<sup>2</sup>
- Number of buildings : 7
- Number of apartments : 252
- Floors : ground + 4

#### Infrastructure of the complex:

- outdoor swimming pool (700 m<sup>2</sup>),
- jacuzzi,
- Children's swimming pool,
- playground,
- open air cinema,
- recreation areas,
- yoga space,
- working space,
- library,
- billiards,
- table tennis,
- indoor pool,
- Turkish sauna,
- sauna,
- salt room,
- steam,
- jacuzzi,
- rest zone,
- gym,
- children's playroom,
- Cafe