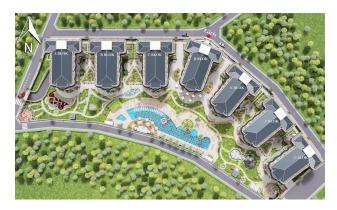

### Description

Apartments in a new residential complex from a developer in the Oba area.

• To the beach : 3.000 m

- Land area : 13.000 m<sup>2</sup>
- Adjoining territory: 10.000 m<sup>2</sup>
- Number of buildings : 7
- Number of apartments : 252
- Floors : ground + 4

#### Infrastructure of the complex:

- outdoor swimming pool (700 m<sup>2</sup>),
- jacuzzi,
- Children's swimming pool,
- playground,
- open air cinema,
- recreation areas,
- yoga space,
- working space,
- library,
- billiards,
- table tennis,
- indoor pool,
- Turkish sauna,
- sauna,
- salt room,
- steam,
- jacuzzi,
- rest zone,
- gym,
- children's playroom,
- Cafe

Features of the complex: shuttle to the sea, fenced area, closed parking (252 parking spaces), Wi-Fi, satellite TV, illumination of the territory and facades, electric generator

Complete set of apartments: entrance steel door, video intercom, built-in furniture in the kitchen and bathrooms, built-in wardrobe in the corridor, a complete package of household appliances (refrigerator, dishwasher, hob, oven, extractor hood, washing machine), air conditioning in each room, heating floors in the bathroom, shower cabins, sanitary ware, electric water heater