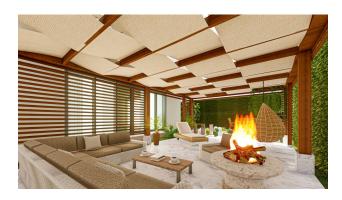

#### Infrastructure of the complex:

- outdoor swimming pool (700 m<sup>2</sup>),
- jacuzzi,
- Children's swimming pool,
- playground,
- open air cinema,
- recreation areas,
- yoga space,
- working space,
- library,
- billiards,
- table tennis,
- indoor pool,
- Turkish sauna,
- sauna,
- salt room,
- steam,
- jacuzzi,
- rest zone,
- gym,
- children's playroom,
- Cafe