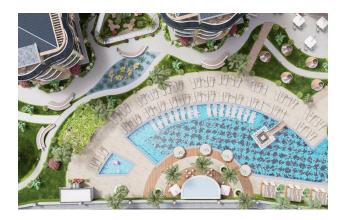

#### Infrastructure of the complex:

- outdoor swimming pool (700 m<sup>2</sup>),
- jacuzzi,
- Children's swimming pool,
- playground,
- open air cinema,
- recreation areas,
- yoga space,
- working space,
- library,
- billiards,
- table tennis,
- indoor pool,
- Turkish sauna,
- sauna,
- salt room,
- steam,
- jacuzzi,
- rest zone,
- gym,
- children's playroom,
- Cafe