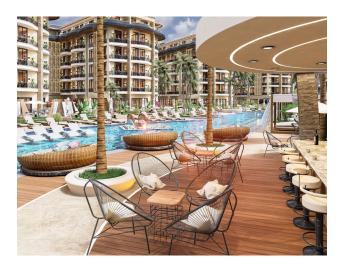

#### Infrastructure of the complex:

- outdoor swimming pool (700 m<sup>2</sup>),
- jacuzzi,
- Children's swimming pool,
- playground,
- open air cinema,
- recreation areas,
- yoga space,
- working space,
- library,
- billiards,
- table tennis,
- indoor pool,
- Turkish sauna,
- sauna,
- salt room,
- steam,
- jacuzzi,
- rest zone,
- gym,
- children's playroom,
- Cafe