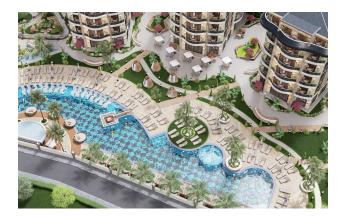

#### Infrastructure of the complex:

- outdoor swimming pool (700 m<sup>2</sup>),
- jacuzzi,
- Children's swimming pool,
- playground,
- open air cinema,
- recreation areas,
- yoga space,
- working space,
- library,
- billiards,
- table tennis,
- indoor pool,
- Turkish sauna,
- sauna,
- salt room,
- steam,
- jacuzzi,
- rest zone,
- gym,
- children's playroom,
- Cafe