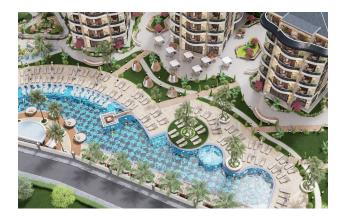

#### Infrastructure of the complex:

- outdoor swimming pool (700 m<sup>2</sup>),
- jacuzzi,
- Children's swimming pool,
- playground,
- open air cinema,
- recreation areas,
- yoga space,
- working space,
- library,
- billiards,
- table tennis,
- indoor pool,
- Turkish sauna,
- sauna,
- salt room,
- steam,
- jacuzzi,
- rest zone,
- gym,
- children's playroom,
- Cafe