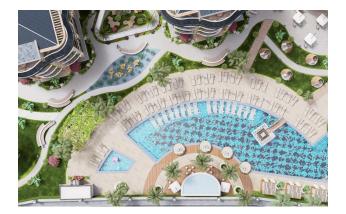

#### Infrastructure of the complex:

- outdoor swimming pool (700 m<sup>2</sup>),
- jacuzzi,
- Children's swimming pool,
- playground,
- open air cinema,
- recreation areas,
- yoga space,
- working space,
- library,
- billiards,
- table tennis,
- indoor pool,
- Turkish sauna,
- sauna,
- salt room,
- steam,
- jacuzzi,
- rest zone,
- gym,
- children's playroom,
- Cafe