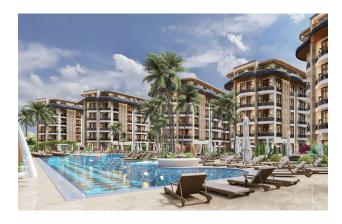

### Description

Apartments in a new residential complex from a developer in the Oba area.

• To the beach : 3.000 m

- Land area : 13.000 m<sup>2</sup>
- Adjoining territory: 10.000 m<sup>2</sup>
- Number of buildings : 7
- Number of apartments : 252
- Floors : ground + 4

#### Infrastructure of the complex:

- outdoor swimming pool (700 m<sup>2</sup>),
- jacuzzi,
- Children's swimming pool,
- playground,
- open air cinema,
- recreation areas,
- yoga space,
- working space,
- library,
- billiards,
- table tennis,
- indoor pool,
- Turkish sauna,
- sauna,
- salt room,
- steam,
- jacuzzi,
- rest zone,
- gym,
- children's playroom,
- Cafe