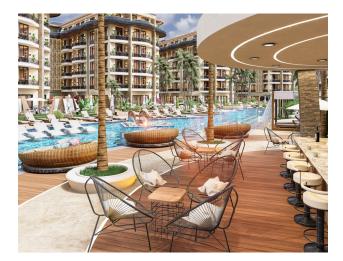

#### Infrastructure of the complex:

- outdoor swimming pool (700 m<sup>2</sup>),
- jacuzzi,
- Children's swimming pool,
- playground,
- open air cinema,
- recreation areas,
- yoga space,
- working space,
- library,
- billiards,
- table tennis,
- indoor pool,
- Turkish sauna,
- sauna,
- salt room,
- steam,
- jacuzzi,
- rest zone,
- gym,
- children's playroom,
- Cafe