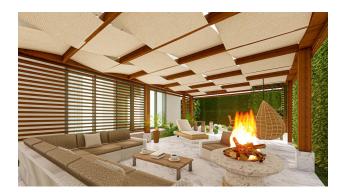

#### Infrastructure of the complex:

- outdoor swimming pool (700 m<sup>2</sup>),
- jacuzzi,
- Children's swimming pool,
- playground,
- open air cinema,
- recreation areas,
- yoga space,
- working space,
- library,
- billiards,
- table tennis,
- indoor pool,
- Turkish sauna,
- sauna,
- salt room,
- steam,
- jacuzzi,
- rest zone,
- gym,
- children's playroom,
- Cafe