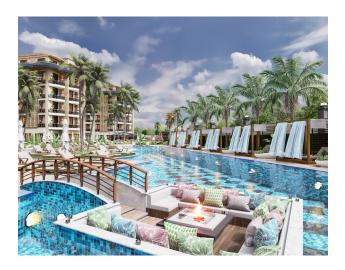

#### Infrastructure of the complex:

- outdoor swimming pool (700 m<sup>2</sup>),
- jacuzzi,
- Children's swimming pool,
- playground,
- open air cinema,
- recreation areas,
- yoga space,
- working space,
- library,
- billiards,
- table tennis,
- indoor pool,
- Turkish sauna,
- sauna,
- salt room,
- steam,
- jacuzzi,
- rest zone,
- gym,
- children's playroom,
- Cafe

Features of the complex: shuttle to the sea, fenced area, closed parking (252 parking spaces), Wi-Fi, satellite TV, illumination of the territory and facades, electric generator

Complete set of apartments: entrance steel door, video intercom, built-in furniture in the kitchen and bathrooms, built-in wardrobe in the corridor, a complete package of household appliances (refrigerator, dishwasher, hob, oven, extractor hood, washing machine), air conditioning in each room, heating floors in the bathroom, shower cabins, sanitary ware, electric water heater