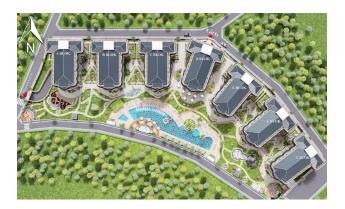

### Description

Apartments in a new residential complex from a developer in the Oba area.

• To the beach : 3.000 m

- Land area : 13.000 m<sup>2</sup>
- Adjoining territory: 10.000 m<sup>2</sup>
- Number of buildings : 7
- Number of apartments : 252
- Floors : ground + 4

#### Infrastructure of the complex:

- outdoor swimming pool (700 m<sup>2</sup>),
- jacuzzi,
- Children's swimming pool,
- playground,
- open air cinema,
- recreation areas,
- yoga space,
- working space,
- library,
- billiards,
- table tennis,
- indoor pool,
- Turkish sauna,
- sauna,
- salt room,
- steam,
- jacuzzi,
- rest zone,
- gym,
- children's playroom,
- Cafe