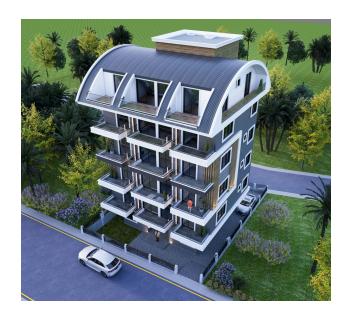

# Apartments from the developer located in the center of Avsallar (014157)

200 000 €

Number of

ooms 1 bedroom

Furnitures Partly

≈ To the

beach: 400 m

• Location: Turkey, Alanya, Avsallar

# **Description**

Avsallar is located on the road to Antalya Airport, 25 km from Alanya. Although there are enough urban opportunities for life in it, it came to the fore with its nature and pure oxygen. This is an ecologically clean area with the world famous Incekum beach. The freshest fruits, vegetables and natural products can be found in stores, as well as in markets open on certain days of the week. There are 5 hospitals and clinics, 7 pharmacies, 4 veterinary clinics and dental clinics in the center of Avsallar. There are also branches of international cargo companies in walking distance from our project. It is a very popular area for investment as

well as for a quiet daily life in nature.

The residential complex is being built on a total area of 495 m<sup>2</sup> and promises you a healthy life surrounded by panoramic views of nature and plenty of pure oxygen. In order to have a good time, the complex has an outdoor swimming pool, a gym.

Our project is located in the center of Avsalar, 25 km from the center of Alanya and 400m from the beach. In addition, our project is within walking distance of chain stores such as Migros, Carrefour, A101 and Bim. We are ready to present you with our professional team and help you find the apartment of your dreams.