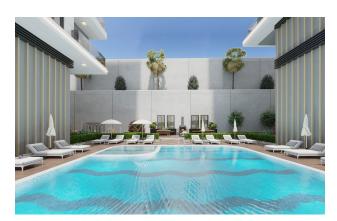

# Description

New residential complex in Mahmutlar with 90 apartments. Protected area of 2,935 sq.m.

The complex has a social infrastructure.

External infrastructure:

- Pool (94 m2)
- Children's pool (8.60 m2)
- Playground
- landscape garden
- Generator
- B-B-Q
- Alcove
- Car parking