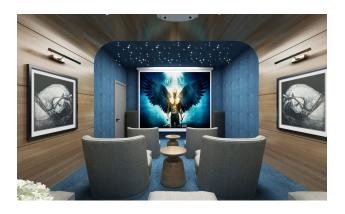

### INTERNAL SOCIAL INFRASTRUCTURE:

- Winter pool
- Sauna
- Turkish bath Hammam
- steam room
- salt room
- Fitness
- massage room
- Children's playroom
- Bar, table tennis and billiards
- Library
- Cinema
- Music room