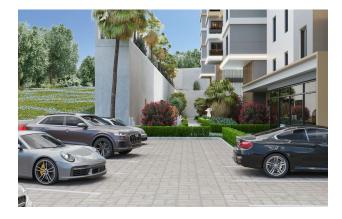

# Description

New residential complex in Mahmutlar with 90 apartments. Protected area of 2,935 sq.m.

The complex has a social infrastructure.

External infrastructure:

- Pool (94 m2)
- Children's pool (8.60 m2)
- Playground
- landscape garden
- Generator
- B-B-Q
- Alcove
- Car parking