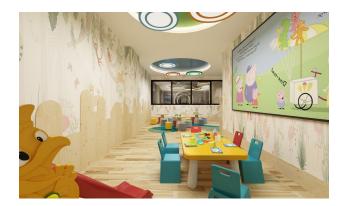

### INTERNAL SOCIAL INFRASTRUCTURE:

- Winter pool
- Sauna
- Turkish bath Hammam
- steam room
- salt room
- Fitness
- massage room
- Children's playroom
- Bar, table tennis and billiards
- Library
- Cinema
- Music room