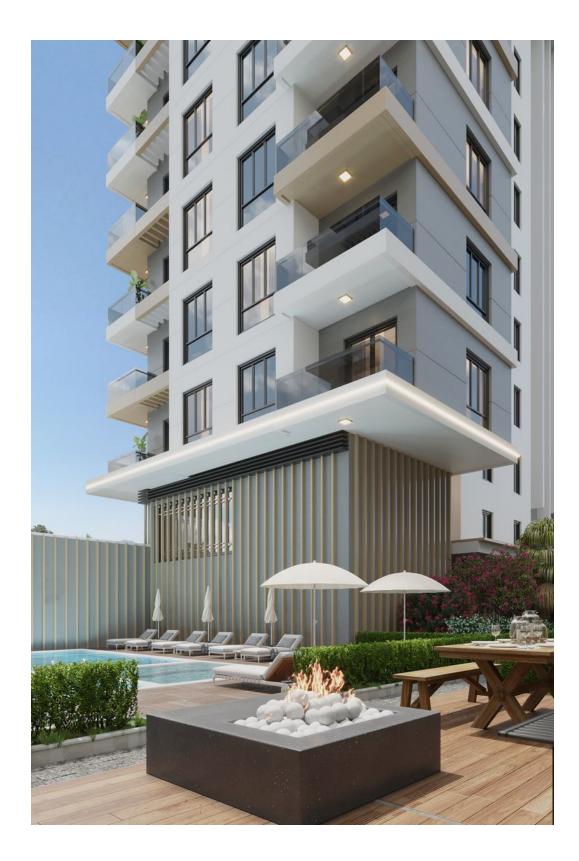

# Options

- Balcony/ Terrace
- Swimming pool
- Private territory
- Outdoor parking
- Elevator
- Playground
- Generator

# Description

New residential complex in Mahmutlar with 90 apartments. Protected area of 2,935 sq.m.

The complex has a social infrastructure.

External infrastructure:

- Pool (94 m2)
- Children's pool (8.60 m2)
- Playground
- landscape garden
- Generator
- B-B-Q
- Alcove
- Car parking