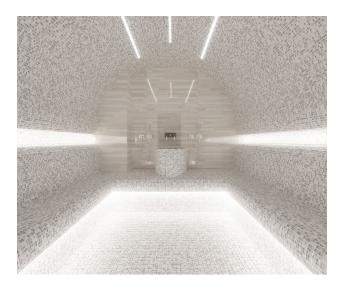

### INTERNAL SOCIAL INFRASTRUCTURE:

- Winter pool
- Sauna
- Turkish bath Hammam
- steam room
- salt room
- Fitness
- massage room
- Children's playroom
- Bar, table tennis and billiards
- Library
- Cinema
- Music room