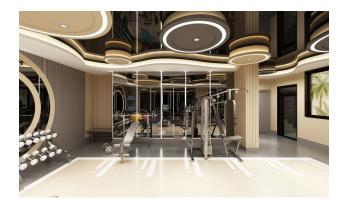

### INTERNAL SOCIAL INFRASTRUCTURE:

- Winter pool
- Sauna
- Turkish bath Hammam
- steam room
- salt room
- Fitness
- massage room
- Children's playroom
- Bar, table tennis and billiards
- Library
- Cinema
- Music room