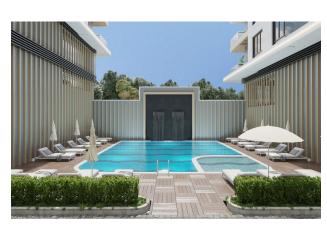

# Description

New residential complex in Mahmutlar with 90 apartments. Protected area of 2,935 sq.m.

The complex has a social infrastructure.

External infrastructure:

- Pool (94 m2)
- Children's pool (8.60 m2)
- Playground
- landscape garden
- Generator
- B-B-Q
- Alcove
- Car parking