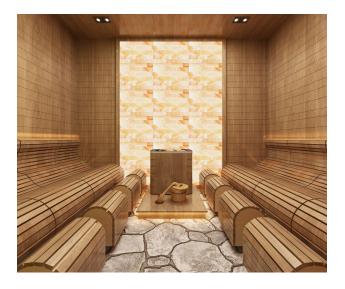

### INTERNAL SOCIAL INFRASTRUCTURE:

- Winter pool
- Sauna
- Turkish bath Hammam
- steam room
- salt room
- Fitness
- massage room
- Children's playroom
- Bar, table tennis and billiards
- Library
- Cinema
- Music room