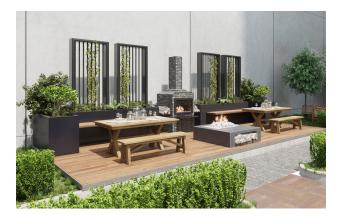

# Description

New residential complex in Mahmutlar with 90 apartments. Protected area of 2,935 sq.m.

The complex has a social infrastructure.

External infrastructure:

- Pool (94 m2)
- Children's pool (8.60 m2)
- Playground
- landscape garden
- Generator
- B-B-Q
- Alcove
- Car parking