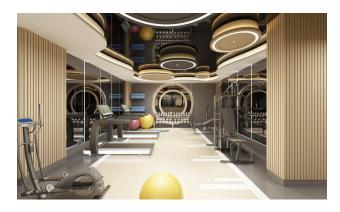

### INTERNAL SOCIAL INFRASTRUCTURE:

- Winter pool
- Sauna
- Turkish bath Hammam
- steam room
- salt room
- Fitness
- massage room
- Children's playroom
- Bar, table tennis and billiards
- Library
- Cinema
- Music room