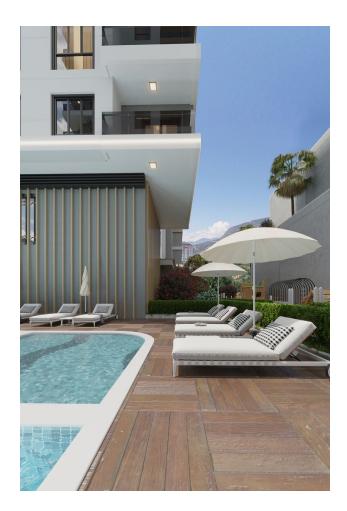

# Options

- Balcony/ Terrace
- Swimming pool
- Private territory
- Outdoor parking
- Elevator
- Playground
- Generator

# Description

New residential complex in Mahmutlar with 90 apartments. Protected area of 2,935 sq.m.

The complex has a social infrastructure.

External infrastructure:

- Pool (94 m2)
- Children's pool (8.60 m2)
- Playground
- landscape garden
- Generator
- B-B-Q
- Alcove
- Car parking