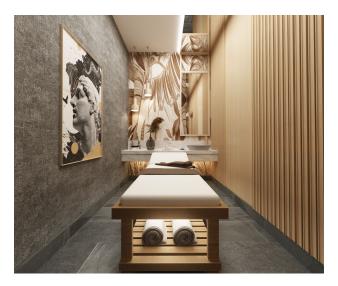

### INTERNAL SOCIAL INFRASTRUCTURE:

- Winter pool
- Sauna
- Turkish bath Hammam
- steam room
- salt room
- Fitness
- massage room
- Children's playroom
- Bar, table tennis and billiards
- Library
- Cinema
- Music room