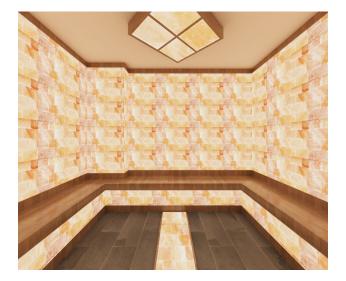

### INTERNAL SOCIAL INFRASTRUCTURE:

- Winter pool
- Sauna
- Turkish bath Hammam
- steam room
- salt room
- Fitness
- massage room
- Children's playroom
- Bar, table tennis and billiards
- Library
- Cinema
- Music room