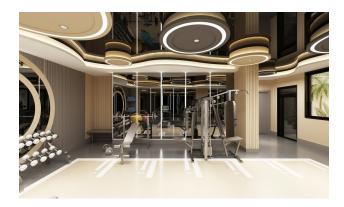

### INTERNAL SOCIAL INFRASTRUCTURE:

- Winter pool
- Sauna
- Turkish bath Hammam
- steam room
- salt room
- Fitness
- massage room
- Children's playroom
- Bar, table tennis and billiards
- Library
- Cinema
- Music room