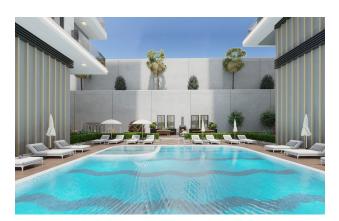

# Description

New residential complex in Mahmutlar with 90 apartments. Protected area of 2,935 sq.m.

The complex has a social infrastructure.

External infrastructure:

- Pool (94 m2)
- Children's pool (8.60 m2)
- Playground
- landscape garden
- Generator
- B-B-Q
- Alcove
- Car parking