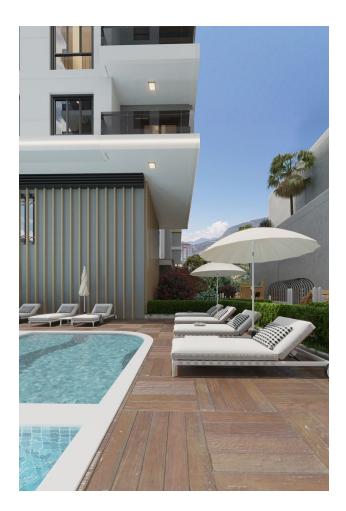

# Description

New residential complex in Mahmutlar with 90 apartments. Protected area of 2,935 sq.m.

The complex has a social infrastructure.

External infrastructure:

- Pool (94 m2)
- Children's pool (8.60 m2)
- Playground
- landscape garden
- Generator
- B-B-Q
- Alcove
- Car parking