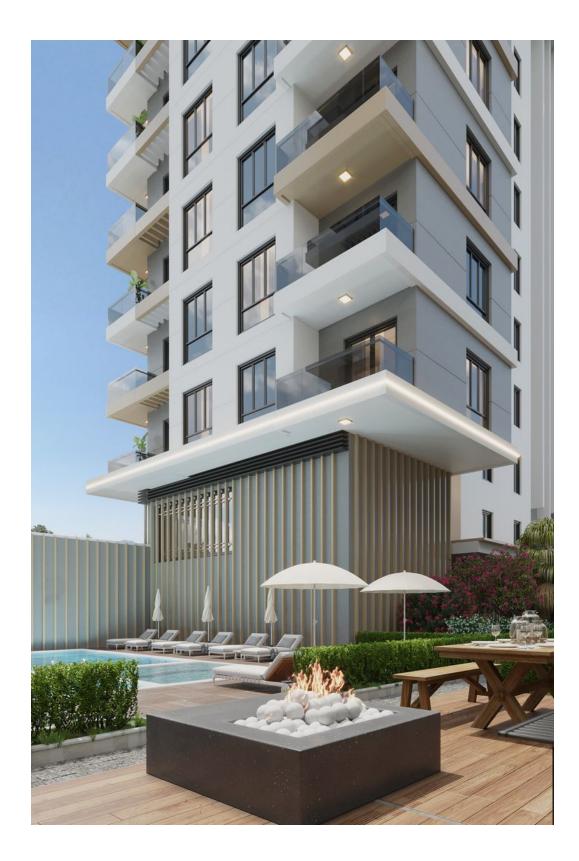

# Description

New residential complex in Mahmutlar with 90 apartments. Protected area of 2,935 sq.m.

The complex has a social infrastructure.

External infrastructure:

- Pool (94 m2)
- Children's pool (8.60 m2)
- Playground
- landscape garden
- Generator
- B-B-Q
- Alcove
- Car parking

# Options

- Balcony/ Terrace
- Swimming pool
- Private territory
- Outdoor parking
- Elevator
- Playground
- Generator