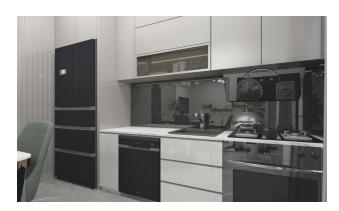

# 89 000 € - 230 000 €

| C Floor area                           | 55 m² - 112 m²            |
|----------------------------------------|---------------------------|
| Number of rooms                        | 1 bedroom<br>2 bedrooms   |
| Furnitures                             | Partly                    |
| $\boldsymbol{pprox}_{beach:}^{To the}$ | 850 m                     |
| • Location:                            | Turkey, Alanya, Mahmutlar |
| <b>★</b> To the airport:               | 31 km                     |
| To the city centre:                    | 10 km                     |
|                                        |                           |

# Options

- Balcony/ Terrace
- Swimming pool
- Private territory
- Outdoor parking
- Elevator
- Playground
- Generator