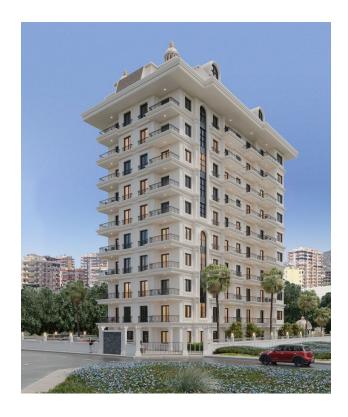

Currently, the project is at the initial stage of construction, and therefore sales are made at the lowest price.

The complex is located 370 meters from the sea and consists of one block.

For sale are apartments of the following layouts: 1 + 1 with an area of 56.2 m2, 2 + 1 with an area of u200bu200b77.5 sq.m.

The complex has all the necessary infrastructure for a comfortable year-round stay:

- Convenient access to the sea
- Outdoor summer adult and children's pools
- Gym
- Billiards
- Sauna
- steam room
- Playground
- Gazebo with barbecue area
- Parking for cars on site
- Generator
- CCTV