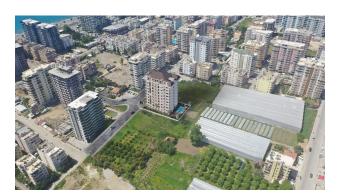

From the historical center of Alanya, Mahmutlar is only 10 km away. From the north, the area is framed by a mountain range. It is due to this location that all the residential complexes of Mahmutlar are located close to the sea, which, of course, attracts potential buyers.

The layout of the area is very simple, it is almost impossible to get lost here. Three main streets are located parallel to the sea: the embankment (the first coastline), 100 m from the embankment, the central street of the district is Barbarossa Street, along which all the main infrastructure of the district and Ataturk Street are located.

Currently, the project is at the initial stage of construction, and therefore sales are made at the lowest price.

The complex is located 370 meters from the sea and consists of one block.

For sale are apartments of the following layouts: 1 + 1 with an area of 56.2 m2, 2 + 1 with an area of u200bu200b77.5 sq.m.