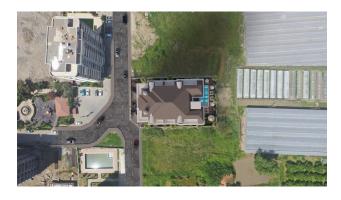

Currently, the project is at the initial stage of construction, and therefore sales are made at the lowest price.

The complex is located 370 meters from the sea and consists of one block.

For sale are apartments of the following layouts: 1 + 1 with an area of 56.2 m2, 2 + 1 with an area of u200bu200b77.5 sq.m.

The complex has all the necessary infrastructure for a comfortable year-round stay:

- Convenient access to the sea
- Outdoor summer adult and children's pools
- Gym
- Billiards
- Sauna
- steam room
- Playground
- Gazebo with barbecue area
- Parking for cars on site
- Generator
- CCTV