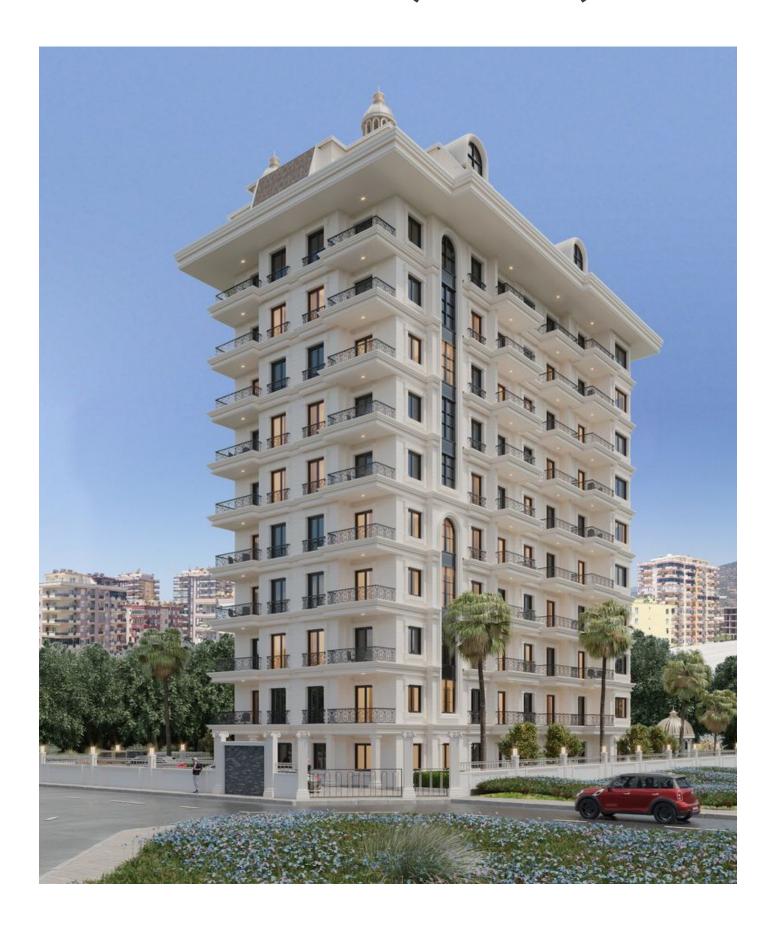

Currently, the project is at the initial stage of construction, and therefore sales are made at the lowest price.

The complex is located 370 meters from the sea and consists of one block.

For sale are apartments of the following layouts: 1 + 1 with an area of 56.2 m2, 2 + 1 with an area of u200bu200b77.5 sq.m.

The complex has all the necessary infrastructure for a comfortable year-round stay:

- Convenient access to the sea
- Outdoor summer adult and children's pools
- Gym
- Billiards
- Sauna
- steam room
- Playground
- Gazebo with barbecue area
- Parking for cars on site
- Generator
- CCTV