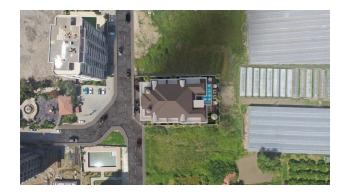

Currently, the project is at the initial stage of construction, and therefore sales are made at the lowest price.

The complex is located 370 meters from the sea and consists of one block.

For sale are apartments of the following layouts: 1 + 1 with an area of 56.2 m2, 2 + 1 with an area of \u200b\u200b77.5 sq.m.