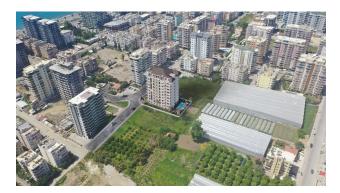

From the historical center of Alanya, Mahmutlar is only 10 km away. From the north, the area is framed by a mountain range. It is due to this location that all the residential complexes of Mahmutlar are located close to the sea, which, of course, attracts potential buyers.

Currently, the project is at the initial stage of construction, and therefore sales are made at the lowest price.

The complex is located 370 meters from the sea and consists of one block.

For sale are apartments of the following layouts: 1 + 1 with an area of 56.2 m2, 2 + 1 with an area of \u200b\u200b77.5 sq.m.