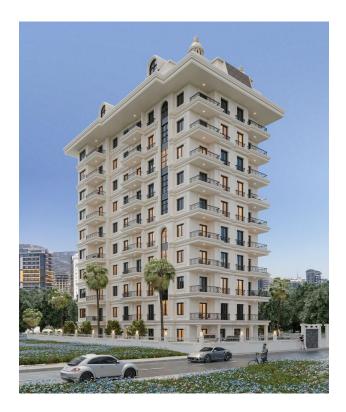

t and Ataturk Street are located.

Currently, the project is at the initial stage of construction, and therefore sales are made at the lowest price.

The complex is located 370 meters from the sea and consists of one block.

For sale are apartments of the following layouts: 1 + 1 with an area of 56.2 m2, 2 + 1 with an area of \u200b\u200b77.5 sq.m.

The complex has all the necessary infrastructure for a comfortable year-round stay:

- Convenient access to the sea
- Outdoor summer adult and children's pools
- Gym
- Billiards
- Sauna
- steam room
- Playground
- Gazebo with barbecue area
- Parking for cars on site
- Generator
- CCTV

Start of construction: September 2022.

Completion of construction: December 2023.

Information updated: 10.01.2025

## Photo gallery































Scan the QR code to open the original page