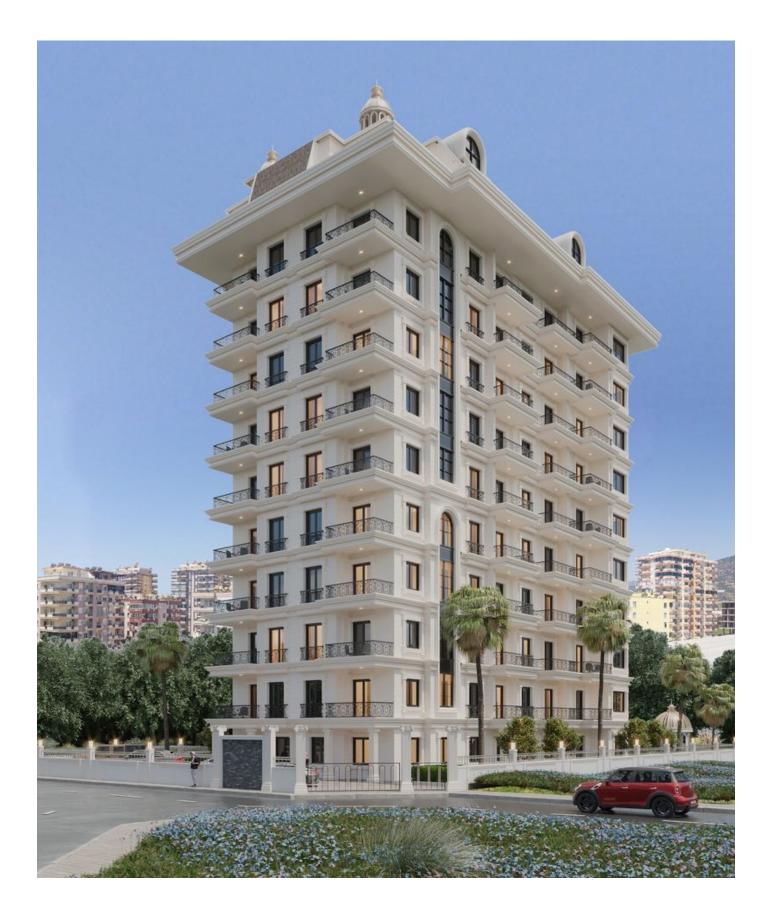

Currently, the project is at the initial stage of construction, and therefore sales are made at the lowest price.

The complex is located 370 meters from the sea and consists of one block.

For sale are apartments of the following layouts: 1 + 1 with an area of 56.2 m2, 2 + 1 with an area of \u200b\u200b77.5 sq.m.

Start of construction: September 2022.

Completion of construction: December 2023.

Information updated: 10.01.2025