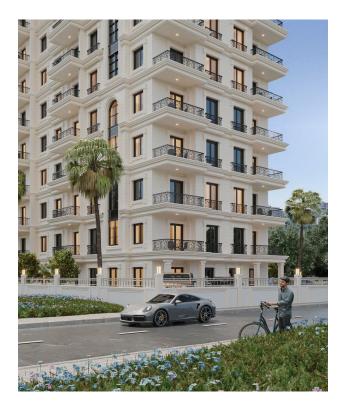

ict and Ataturk Street are located.

Currently, the project is at the initial stage of construction, and therefore sales are made at the lowest price.

The complex is located 370 meters from the sea and consists of one block.

For sale are apartments of the following layouts: 1 + 1 with an area of 56.2 m2, 2 + 1 with an area of \u200b\u200b77.5 sq.m.

The complex has all the necessary infrastructure for a comfortable year-round stay:

- Convenient access to the sea
- Outdoor summer adult and children's pools
- Gym
- Billiards
- Sauna
- steam room
- Playground
- Gazebo with barbecue area
- Parking for cars on site
- Generator
- CCTV

Start of construction: September 2022.

Completion of construction: December 2023.

Information updated: 10.01.2025

## Photo gallery































Scan the QR code to open the original page