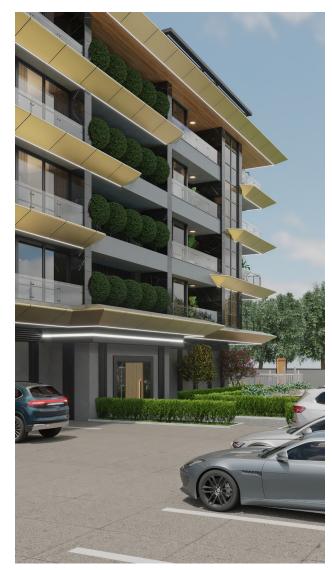

# **Description**

The construction of the residential complex will go in the Kargicak area, next to the famous The Lumos Delux Resort Hotel Alanya.

### General characteristics:

- The area of the territory is 6,686 m<sup>2</sup>.
- 3 blocks "A", "B", "C", each with 5 floors. The last 2 floors are occupied by duplex apartments.
- The total number of apartments is 100.