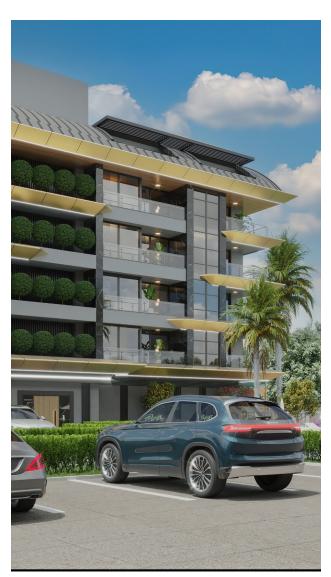

# **Description**

The construction of the residential complex will go in the Kargicak area, next to the famous The Lumos Delux Resort Hotel Alanya.

### General characteristics:

- The area of the territory is 6,686 m<sup>2</sup>.
- 3 blocks "A", "B", "C", each with 5 floors. The last 2 floors are occupied by duplex apartments.
- The total number of apartments is 100.