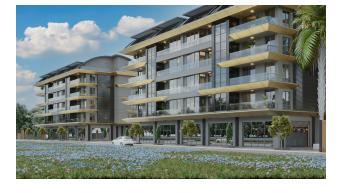

# **Description**

The construction of the residential complex will go in the Kargicak area, next to the famous The Lumos Delux Resort Hotel Alanya.

### General characteristics:

- The area of the territory is 6,686 m<sup>2</sup>.
- 3 blocks "A", "B", "C", each with 5 floors. The last 2 floors are occupied by duplex apartments.
- The total number of apartments is 100.