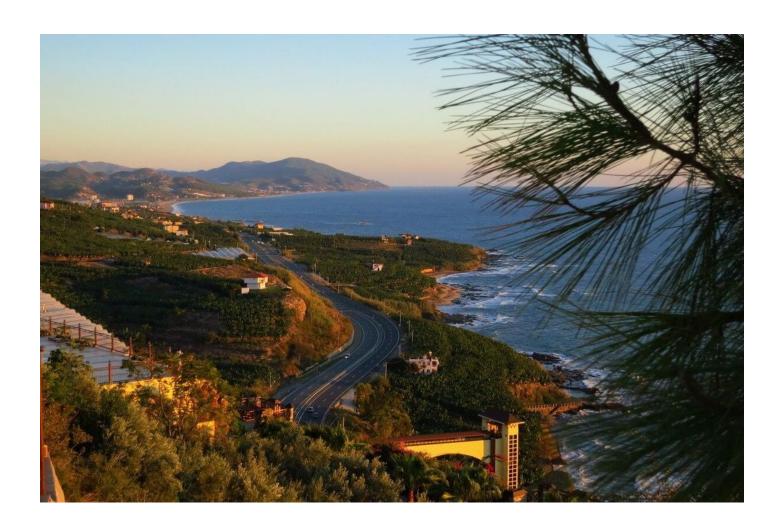

beach: 200 m

• Location: Turkey, Alanya, Kargicak

₹ To the airport: 25 km

To the city centre:

### Location:

- urban infrastructure (schools, hospitals, kindergartens, government institutions, etc.) are located within a radius of 300 meters.
- from the building to Antalya Airport is 140 km,

- to Gazipasa airport 25 km,
- to the seaport of Alanya 15 km.
- to the sandy beach 200 meters.