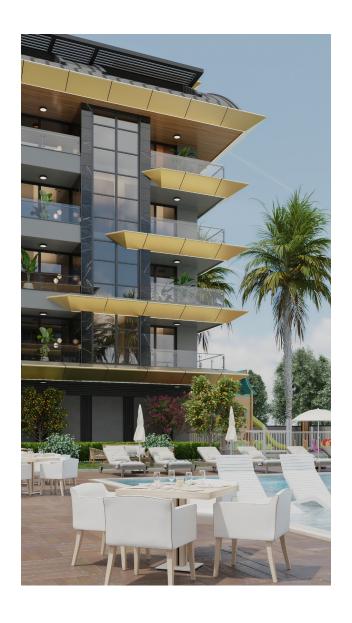

# **Description**

The construction of the residential complex will go in the Kargicak area, next to the famous The Lumos Delux Resort Hotel Alanya.

### General characteristics:

- The area of the territory is 6,686 m<sup>2</sup>.
- 3 blocks "A", "B", "C", each with 5 floors. The last 2 floors are occupied by duplex apartments.
- The total number of apartments is 100.