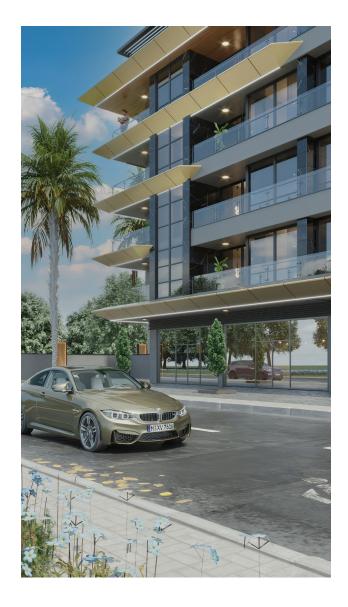

# **Description**

The construction of the residential complex will go in the Kargicak area, next to the famous The Lumos Delux Resort Hotel Alanya.

### General characteristics:

- The area of the territory is 6,686 m<sup>2</sup>.
- 3 blocks "A", "B", "C", each with 5 floors. The last 2 floors are occupied by duplex apartments.
- The total number of apartments is 100.