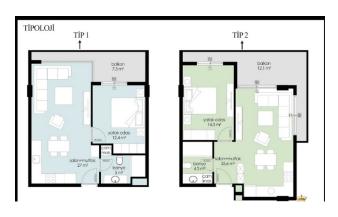

### Of them:

- 51 apartments with 1+1 layouts (66 72 sq.m.)
- 24 apartments (linear) 2+1 (88 sq.m.)
- 17 duplexes 2+1 (127 151 sq.m.)
- 8 duplexes 3+1 (176 sq.m.)