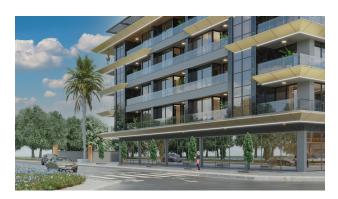

# **Description**

The construction of the residential complex will go in the Kargicak area, next to the famous The Lumos Delux Resort Hotel Alanya.

### General characteristics:

- The area of the territory is 6,686 m<sup>2</sup>.
- 3 blocks "A", "B", "C", each with 5 floors. The last 2 floors are occupied by duplex apartments.
- The total number of apartments is 100.