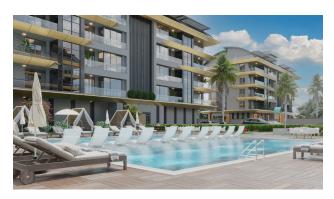

### Infrastructure:

- Open pool
- Children's pool
- Playground
- Fitness
- Sauna
- Lobby
- outdoor parking
- CCTV
- Generator
- Green Garden
- walking paths
- Specifications:

### General characteristics:

- The area of the territory is 6,686 m<sup>2</sup>.
- 3 blocks "A", "B", "C", each with 5 floors. The last 2 floors are occupied by duplex apartments.
- The total number of apartments is 100.