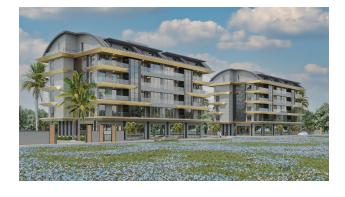

# **Description**

The construction of the residential complex will go in the Kargicak area, next to the famous The Lumos Delux Resort Hotel Alanya.

### General characteristics:

- The area of the territory is 6,686 m<sup>2</sup>.
- 3 blocks "A", "B", "C", each with 5 floors. The last 2 floors are occupied by duplex apartments.
- The total number of apartments is 100.