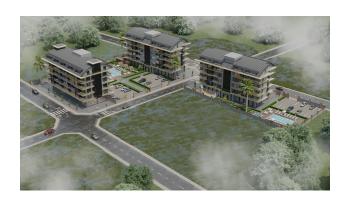

### General characteristics:

- The area of the territory is 6,686 m<sup>2</sup>.
- 3 blocks "A", "B", "C", each with 5 floors. The last 2 floors are occupied by duplex apartments.
- The total number of apartments is 100.

# **Description**

The construction of the residential complex will go in the Kargicak area, next to the famous The Lumos Delux Resort Hotel Alanya.