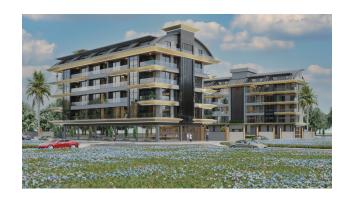

# **Description**

The construction of the residential complex will go in the Kargicak area, next to the famous The Lumos Delux Resort Hotel Alanya.

### General characteristics:

- The area of the territory is 6,686 m<sup>2</sup>.
- 3 blocks "A", "B", "C", each with 5 floors. The last 2 floors are occupied by duplex apartments.
- The total number of apartments is 100.