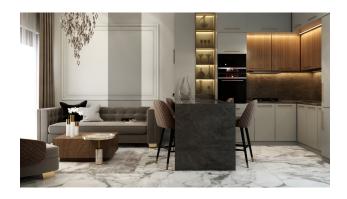

2 (net 41 m2)

- 6 apartments 2+1, gross area 65 m2 (net 58 m2)
- 5 duplexes 2+1, gross area 100 m2 (net 88 m2)
- 3 duplexes 3+1, gross area 127 m2 (net 115 m2)

#### Infrastructure:

- Outdoor swimming pool with water slide
- indoor pool
- Gym
- Spa
- Sauna
- Wet steam
- Beauty saloon
- Rest zone
- Barbecue area
- Cinema
- Playroom
- Multi court
- Playground
- landscape design
- Generator
- CCTV Cameras
- video intercom

#### Location:

- Distance to the sea 1.1 km
- Distance to the center 1.5 km
- Distance to the airport 6 km
- Distance to Antalya 180 km
- Distance to Alanya 40 km

Interest-free installment with a down payment of 50%

- Start of construction October 2022
- Completion of construction December 2023

Information updated: 13.03.2025

# Photo gallery