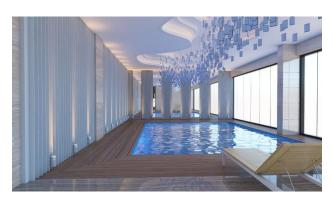

#### Infrastructure:

- Outdoor swimming pool with water slide
- indoor pool
- Gym
- Spa
- Sauna
- Wet steam
- Beauty saloon
- Rest zone
- Barbecue area
- Cinema
- Playroom
- Multi court
- Playground
- landscape design
- Generator
- CCTV Cameras
- video intercom