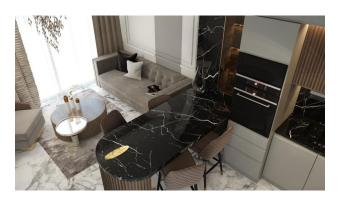

(net 41 m2)

- 6 apartments 2+1, gross area 65 m2 (net 58 m2)
- 5 duplexes 2+1, gross area 100 m2 (net 88 m2)
- 3 duplexes 3+1, gross area 127 m2 (net 115 m2)

#### Infrastructure:

- Outdoor swimming pool with water slide
- indoor pool
- Gym
- Spa
- Sauna
- Wet steam
- Beauty saloon
- Rest zone
- Barbecue area
- Cinema
- Playroom
- Multi court
- Playground
- landscape design
- Generator
- CCTV Cameras
- video intercom

#### Location:

- Distance to the sea 1.1 km
- Distance to the center 1.5 km
- Distance to the airport 6 km
- Distance to Antalya 180 km
- Distance to Alanya 40 km

Interest-free installment with a down payment of 50%

- Start of construction October 2022
- Completion of construction December 2023

Information updated: 13.03.2025

# Photo gallery