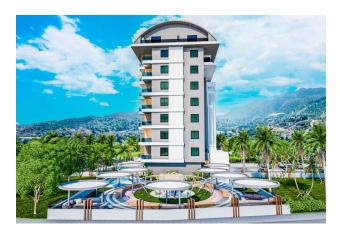

## **Description**

Apartments in a new unique project, being built on an area of 3000 square meters, in Demirtas.

The following amenities are provided for residents of the complex:

swimming pool with bar

• spa area,

gym with the latest equipment,

• playgrounds,

• parking places,

power generator and more.

There will be a regular shuttle service to the beach.