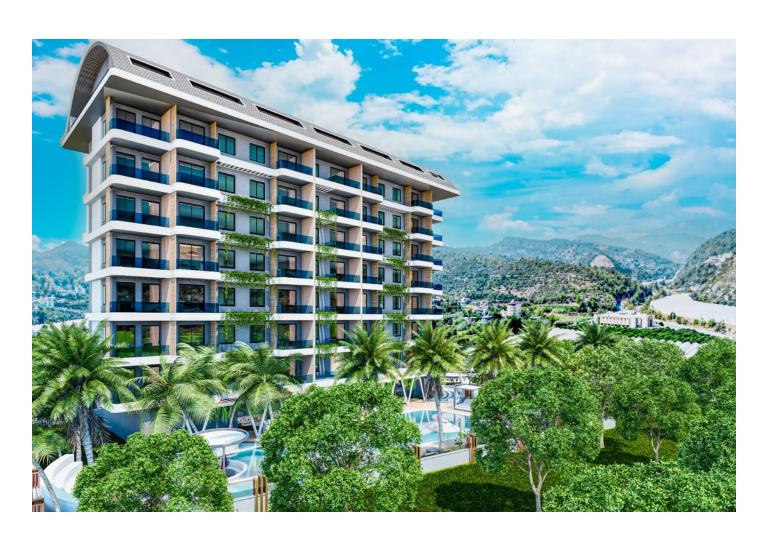

## **Description**

Apartments in a new unique project, being built on an area of 3000 square meters, in Demirtas.

#### **OPEN FOR RESIDENCE PERMIT!**

Demirtas is one of the most dynamically developing and high-potential areas of Alanya, where real estate investment is always profitable. The area has a developed infrastructure with many shops, cafes and restaurants and at the same time untouched nature with stunning sandy beaches.

The project offered apartments:

• two-room apartments 49-52 square meters

• three-room duplexes 90-120 square meters.

This is an excellent option for investment property that can bring high returns. The successful