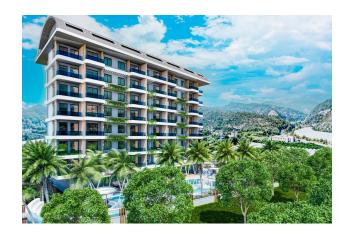

## **Description**

Apartments in a new unique project, being built on an area of 3000 square meters, in Demirtas.

The following amenities are provided for residents of the complex:

swimming pool with bar

• spa area,

gym with the latest equipment,

• playgrounds,

• parking places,

power generator and more.

There will be a regular shuttle service to the beach.