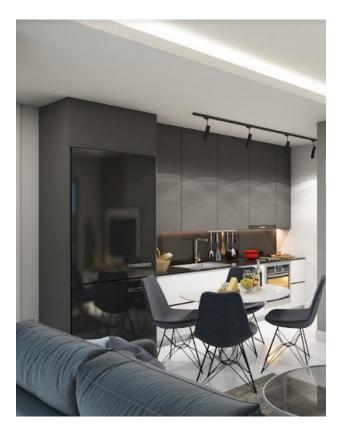

# 290 000 € - 380 000 €

| <b>G</b> Floor area                    | 100 m <sup>2</sup> - 137 m <sup>2</sup> |
|----------------------------------------|-----------------------------------------|
| Number of rooms                        | 2+1 penthouse<br>garden-duplex 2+1      |
| Furnitures                             | Partly                                  |
| $\boldsymbol{pprox}_{beach:}^{To the}$ | 1900 m                                  |
| • Location:                            | Turkey, Alanya, Sugyozyu                |
| <b>★</b> To the airport:               | 40 km                                   |
| To the city centre:                    | 2 km                                    |