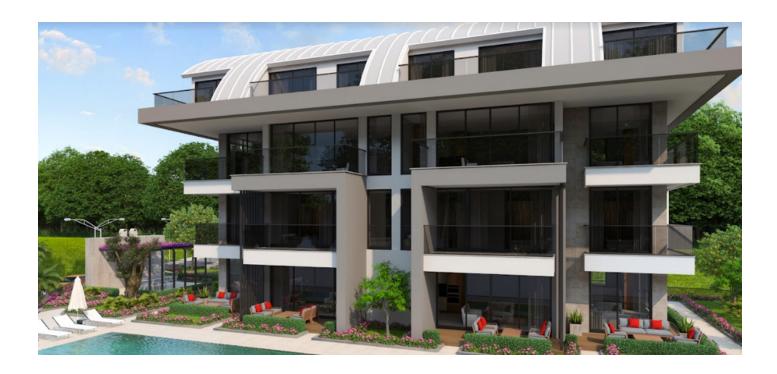

# New apartments from the developer in the Sugezu area (001104)

# 290 000 € - 380 000 €

| <b>G</b> Floor area                    | 100 m <sup>2</sup> - 137 m <sup>2</sup> |
|----------------------------------------|-----------------------------------------|
| Number of rooms                        | 2+1 penthouse<br>garden-duplex 2+1      |
| Furnitures                             | Partly                                  |
| $\boldsymbol{pprox}_{beach:}^{To the}$ | 1900 m                                  |
| • Location:                            | Turkey, Alanya, Sugyozyu                |
| <b>★</b> To the airport:               | 40 km                                   |
| To the city centre:                    | 2 km                                    |

## Options

- Balcony/ Terrace
- Swimming pool
- Private territory
- Outdoor parking
- 0% installment
- Security
- Elevator
- Playground
- Generator

# Description

The residential complex is located 1.9 km from the famous Cleopatra Beach, which is in first place among all the beaches of Alanya. You will have the opportunity to enjoy your vacation on the beach where the Egyptian queen Cleopatra used to swim and sunbathe.

Therefore, here you can safely relax due to the proximity to the center and the simultaneous absence of a noisy crowd.

Layouts:

- 2+1 garden duplex
- 2+1 penthouse

Infrastructure of the complex:

- Open pool
- Playground
- Fitnes2
- outdoor parking
- CCTV
- Generator
- Green Garden
- walking paths