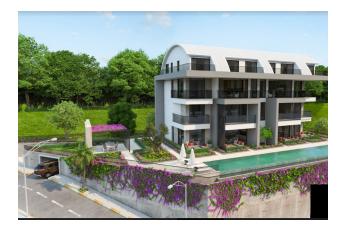

## Options

- Balcony/ Terrace
- Swimming pool
- Private territory
- Outdoor parking
- 0% installment
- Security
- Elevator
- Playground
- Generator

# Description

The residential complex is located 1.9 km from the famous Cleopatra Beach, which is in first place among all the beaches of Alanya. You will have the opportunity to enjoy your vacation on the beach where the Egyptian queen Cleopatra used to swim and sunbathe.

Therefore, here you can safely relax due to the proximity to the center and the simultaneous absence of a noisy crowd.

Layouts:

- 2+1 garden duplex
- 2+1 penthouse

Infrastructure of the complex:

- Open pool
- Playground
- Fitnes2
- outdoor parking
- CCTV
- Generator
- Green Garden
- walking paths