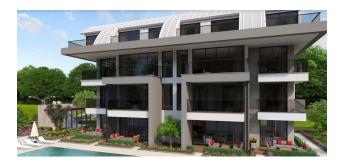

# New apartments from the developer in the Sugezu area (001104)

# 290 000 € - 380 000 €

| <b>G</b> Floor area                    | 100 m <sup>2</sup> - 137 m <sup>2</sup> |
|----------------------------------------|-----------------------------------------|
| Number of rooms                        | 2+1 penthouse<br>garden-duplex 2+1      |
| Furnitures                             | Partly                                  |
| $\boldsymbol{pprox}_{beach:}^{To the}$ | 1900 m                                  |
| • Location:                            | Turkey, Alanya, Sugyozyu                |
| <b>★</b> To the airport:               | 40 km                                   |
| To the city centre:                    | 2 km                                    |

## Options

- Balcony/ Terrace
- Swimming pool
- Private territory
- Outdoor parking
- 0% installment
- Security
- Elevator
- Playground
- Generator