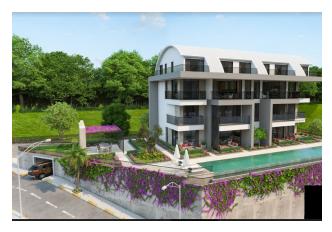

## **Description**

The residential complex is located 1.9 km from the famous Cleopatra Beach, which is in first place among all the beaches of Alanya. You will have the opportunity to enjoy your vacation on the beach where the Egyptian queen Cleopatra used to swim and sunbathe.

Beach establishments in the area are suitable for families. Guests can rent sun loungers and umbrellas, as well as free use of showers and cabanas. Sugözü is close to the center of Alanya and at the same time has a small population.

#### Layouts:

- 2+1 garden duplex
- 2+1 penthouse

Infrastructure of the complex:

- Open pool
- Playground
- Fitnes2
- outdoor parking
- CCTV
- Generator
- Green Garden
- walking paths