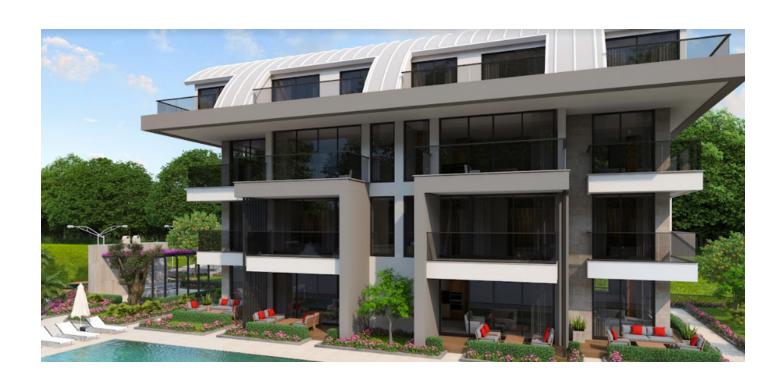

## **Description**

The residential complex is located 1.9 km from the famous Cleopatra Beach, which is in first place among all the beaches of Alanya. You will have the opportunity to enjoy your vacation on the beach where the Egyptian queen Cleopatra used to swim and sunbathe.

Beach establishments in the area are suitable for families. Guests can rent sun loungers and umbrellas, as well as free use of showers and cabanas. Sugözü is close to the center of Alanya and at the same time has a small population.

#### Layouts:

- 2+1 garden duplex
- 2+1 penthouse

Infrastructure of the complex:

- Open pool
- Playground
- Fitnes2
- outdoor parking
- CCTV
- Generator
- Green Garden
- walking paths