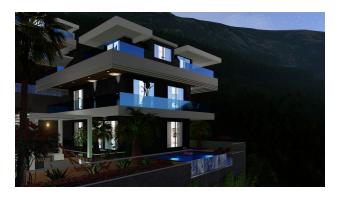

# Three-storey villas in a new project in the mountainous area of MAlanya Tepe (008161)

## **Description**

Detached three-storey villas for sale in a new project of villas in the mountainous region of Alanya, Tepe.

The villas consist of a living room, a kitchen on the 1st and 3rd floors, 5 bedrooms with bathrooms and dressing rooms, utility rooms, balconies, terraces, a private garden and a swimming pool.

The complex consists of three villas with an area of 264-270 m2 in a closed area. Each villa has its own swimming pool, parking and garden.