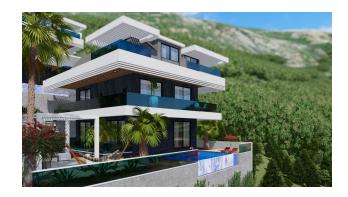

## **Description**

Detached three-storey villas for sale in a new project of villas in the mountainous region of Alanya, Tepe.

The villas consist of a living room, a kitchen on the 1st and 3rd floors, 5 bedrooms with bathrooms and dressing rooms, utility rooms, balconies, terraces, a private garden and a swimming pool.

The complex consists of three villas with an area of 264-270 m2 in a closed area. Each villa has its own swimming pool, parking and garden.

### Characteristics:

- Without furniture
- Full set of plumbing
- Built-in kitchen set
- 6 WC/ 5 bathrooms
- Wardrobes and utility rooms
- Private pool and garden
- Separate two kitchens
- Large balconies and terraces
- Sea and mountain view