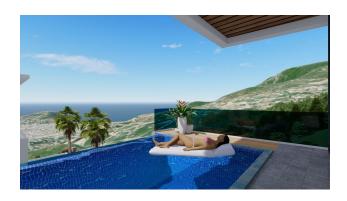

The complex consists of three villas with an area of 264-270 m2 in a closed area. Each villa has its own swimming pool, parking and garden.

### Characteristics:

- Without furniture
- Full set of plumbing
- Built-in kitchen set
- 6 WC/ 5 bathrooms
- Wardrobes and utility rooms
- Private pool and garden
- Separate two kitchens
- Large balconies and terraces
- Sea and mountain view