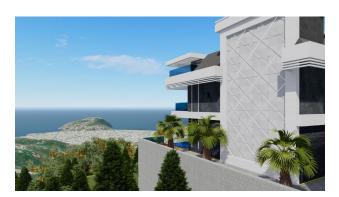

## **Description**

Detached three-storey villas for sale in a new project of villas in the mountainous region of Alanya, Tepe.

The villas consist of a living room, a kitchen on the 1st and 3rd floors, 5 bedrooms with bathrooms and dressing rooms, utility rooms, balconies, terraces, a private garden and a swimming pool.

The new project, the construction of which will begin on 12/15/2022 and completion is scheduled for 06/15/2024, will be located in one of the most beautiful areas of Alanya, Tepe.

Tepe is one of the most picturesque areas, located north of the center of Alanya right on the hills of the Taurus Mountains. It is here that a beautiful panoramic view of the Mediterranean Sea and the medieval historical fortress opens.

The complex consists of three villas with an area of 264-270 m2 in a closed area. Each villa has its own swimming pool, parking and garden.