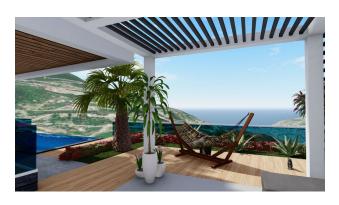

## **Description**

Detached three-storey villas for sale in a new project of villas in the mountainous region of Alanya, Tepe.

The villas consist of a living room, a kitchen on the 1st and 3rd floors, 5 bedrooms with bathrooms and dressing rooms, utility rooms, balconies, terraces, a private garden and a swimming pool.

### Characteristics:

- Without furniture
- Full set of plumbing
- Built-in kitchen set
- 6 WC/ 5 bathrooms
- Wardrobes and utility rooms
- Private pool and garden
- Separate two kitchens
- Large balconies and terraces
- Sea and mountain view