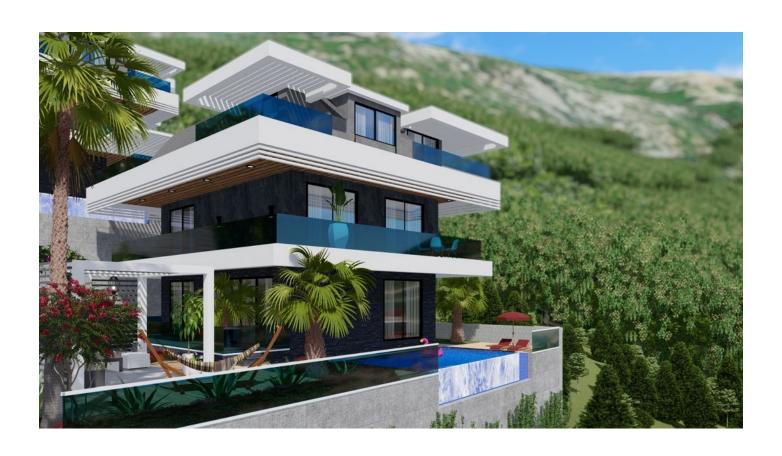

## **Description**

Detached three-storey villas for sale in a new project of villas in the mountainous region of Alanya, Tepe.

The villas consist of a living room, a kitchen on the 1st and 3rd floors, 5 bedrooms with bathrooms and dressing rooms, utility rooms, balconies, terraces, a private garden and a swimming pool.

The complex consists of three villas with an area of 264-270 m2 in a closed area. Each villa has its own swimming pool, parking and garden.

### Characteristics:

- Without furniture
- Full set of plumbing
- Built-in kitchen set
- 6 WC/ 5 bathrooms
- Wardrobes and utility rooms
- Private pool and garden
- Separate two kitchens
- Large balconies and terraces
- Sea and mountain view