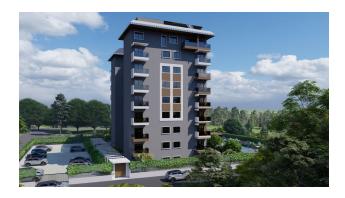

m farmers, as well as clothes, shoes and souvenirs. Thanks to well-established transport links, you can comfortably get to all points of the city.

The complex will be built on land area: 3.095 sq.m.

Total number of apartments: 57

- 28 apartments 1+1
- 25 apartments 2+1
- 4 apartments 3+1 duplexes

Heating system: air conditioning.

#### INFRASTRUCTURE :

- Open pool,
- Sauna,
- Fitness,
- turkish hammam,
- Alcove,
- Landscape,
- Videcam,
- Table tennis,
- Restroom,
- Open Closed playroom,
- outdoor parking,
- WiFi,
- Bar,
- intercom,
- double lift,
- table football,
- Library,
- Lobi,
- bike parking,
- Darts,
- Transfer to the sea.
- Project construction start: 30.03.2023
- Completion of the construction of the project: 30.09.2024

#### Information updated: 24.10.2024

# Photo gallery