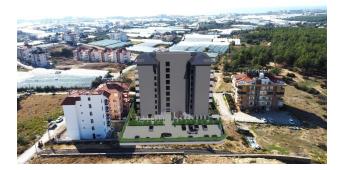

## Description

The new project is located 2500 m from the sea in the Payallar area. The area pleases with its diverse urban infrastructure. Many park areas, municipal children's, sports and playgrounds, schools and kindergartens. Large selection of shops for home improvement, furniture pavilions, restaurants, cafes. In addition to large chain stores, the city has many mini-markets, shops with sweets, bakeries and butchers. Twice a week, the area hosts a market where you can buy fresh fruits and vegetables from farmers, as well as clothes, shoes and souvenirs. Thanks to well-established transport links, you can comfortably get to all points of the city.

The complex will be built on land area: 3.095 sq.m.

Total number of apartments: 57

- 28 apartments 1+1
- 25 apartments 2+1
- 4 apartments 3+1 duplexes

Heating system: air conditioning.