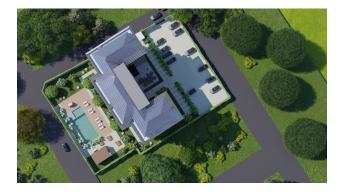

## Description

The new project is located 2500 m from the sea in the Payallar area. The area pleases with its diverse urban infrastructure. Many park areas, municipal children's, sports and playgrounds, schools and kindergartens. Large selection of shops for home improvement, furniture pavilions, restaurants, cafes. In addition to large chain stores, the city has many mini-markets, shops with sweets, bakeries and butchers. Twice a week, the area hosts a market where you can buy fresh fruits and vegetables from farmers, as well as clothes, shoes and souvenirs. Thanks to well-established transport links, you can comfortably get to all points of the city.

The complex will be built on land area: 3.095 sq.m.

Total number of apartments: 57

- 28 apartments 1+1
- 25 apartments 2+1
- 4 apartments 3+1 duplexes

Heating system: air conditioning.