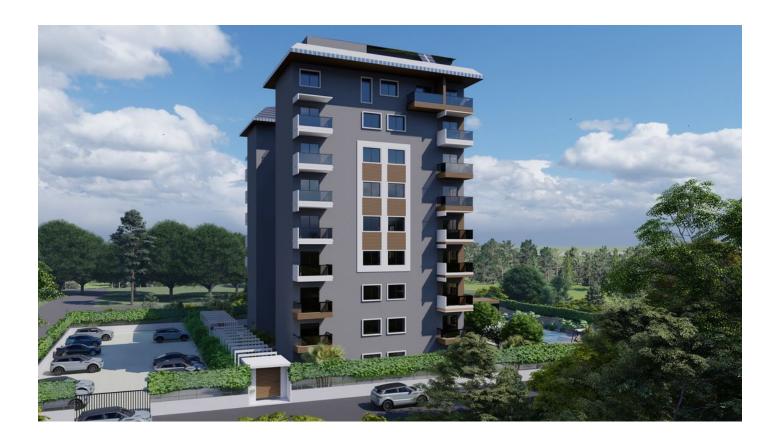

# Apartments in a new modern project from the developer in the Payallar area (006460)

## Description

The new project is located 2500 m from the sea in the Payallar area. The area pleases with its diverse urban infrastructure. Many park areas, municipal children's, sports and playgrounds, schools and kindergartens. Large selection of shops for home improvement, furniture pavilions, restaurants, cafes. In addition to large chain stores, the city has many mini-markets, shops with sweets, bakeries and butchers. Twice a week, the area hosts a market where you can buy fresh fruits and vegetables from farmers, as well as clothes, shoes and souvenirs. Thanks to well-established transport links, you can comfortably get to all points of the city.

The complex will be built on land area: 3.095 sq.m.

Total number of apartments: 57

- 28 apartments 1+1
- 25 apartments 2+1
- 4 apartments 3+1 duplexes

Heating system: air conditioning.