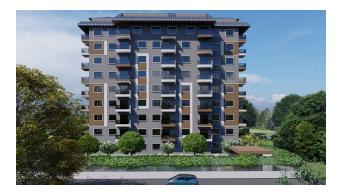

farmers, as well as clothes, shoes and souvenirs. Thanks to well-established transport links, you can comfortably get to all points of the city.

The complex will be built on land area: 3.095 sq.m.

Total number of apartments: 57

- 28 apartments 1+1
- 25 apartments 2+1
- 4 apartments 3+1 duplexes

Heating system: air conditioning.

#### INFRASTRUCTURE :

- Open pool,
- Sauna,
- Fitness,
- turkish hammam,
- Alcove,
- Landscape,
- Videcam,
- Table tennis,
- Restroom,
- Open Closed playroom,
- outdoor parking,
- WiFi,
- Bar,
- intercom,
- double lift,
- table football,
- Library,
- Lobi,
- bike parking,
- Darts,
- Transfer to the sea.
- Project construction start: 30.03.2023
- Completion of the construction of the project: 30.09.2024

#### Information updated: 24.10.2024

# Photo gallery