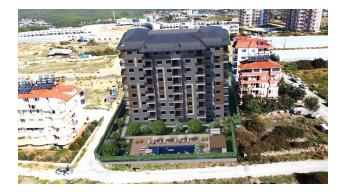

## Description

The new project is located 2500 m from the sea in the Payallar area. The area pleases with its diverse urban infrastructure. Many park areas, municipal children's, sports and playgrounds, schools and kindergartens. Large selection of shops for home improvement, furniture pavilions, restaurants, cafes. In addition to large chain stores, the city has many mini-markets, shops with sweets, bakeries and butchers. Twice a week, the area hosts a market where you can buy fresh fruits and vegetables from farmers, as well as clothes, shoes and souvenirs. Thanks to well-established transport links, you can comfortably get to all points of the city.

The complex will be built on land area: 3.095 sq.m.

Total number of apartments: 57

- 28 apartments 1+1
- 25 apartments 2+1
- 4 apartments 3+1 duplexes

Heating system: air conditioning.