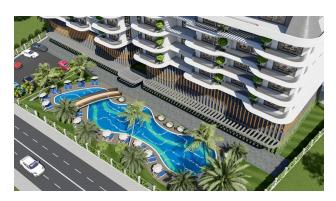

# **Description**

A new luxury project offers you an attractive investment opportunity.

The residential complex will be located in one of the picturesque areas of Alanya - Gazipasa on a plot of land with an area of 3633 m2.

The project will consist of 2 blocks of 4 floors and 80 apartments.

- 1+1 (59 m2) 36 apartments
- 2+1 (90 m2) 24 apartments
- 2+1 duplex (140m2) 12 apartments

• 4+1 duplex (180 - 200 m2) - 8 apartments

The entire developed infrastructure of the city (restaurants, markets, markets, shopping centers, pharmacies, parks) is located within walking distance, and the beautiful beaches of Gazipasa are just a 10-minute walk away.

### Infrastructure:

- Meeting room
- Fitness
- Cafe Restaurant
- B-B-Q
- Gazebos for relaxation
- parking
- Generator
- Satellite TV
- Video surveillance 7/24
- Complex Manager
- Open pool
- Aquapark
- Lobby/Reception
- Hamam
- Sauna
- Roman steam room
- salt room
- massage room
- Playroom
- Children playground