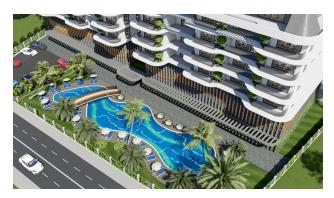

# **Description**

A new luxury project offers you an attractive investment opportunity.

The residential complex will be located in one of the picturesque areas of Alanya - Gazipasa on a plot of land with an area of 3633 m2.

The project will consist of 2 blocks of 4 floors and 80 apartments.

- 1+1 (59 m2) 36 apartments
- 2+1 (90 m2) 24 apartments
- 2+1 duplex (140m2) 12 apartments

• 4+1 duplex (180 - 200 m2) - 8 apartments

The entire developed infrastructure of the city (restaurants, markets, markets, shopping centers, pharmacies, parks) is located within walking distance, and the beautiful beaches of Gazipasa are just a 10-minute walk away.

### Infrastructure:

- Meeting room
- Fitness
- Cafe Restaurant
- B-B-Q
- Gazebos for relaxation
- parking
- Generator
- Satellite TV
- Video surveillance 7/24
- Complex Manager
- Open pool
- Aquapark
- Lobby/Reception
- Hamam
- Sauna
- Roman steam room
- salt room
- massage room
- Playroom
- Children playground