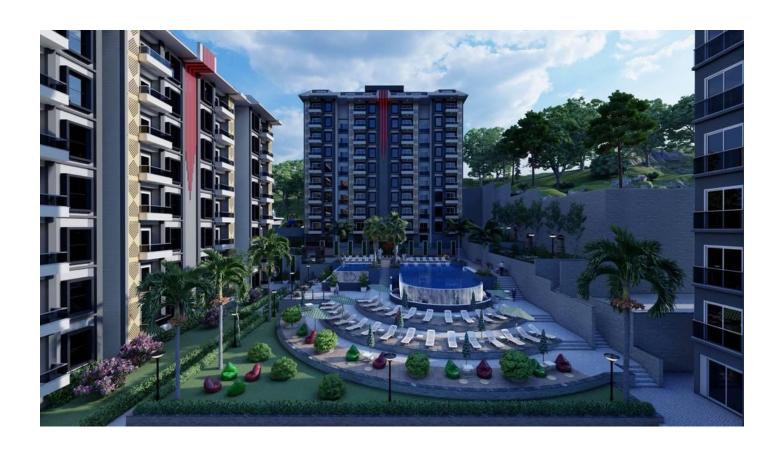

# **Description**

Apartments in a new residential complex in the Okudzhalar area, 400 meters from the sea.

#### Infrastructure:

- private beach
- transfer to the sea (3 times a day)
- turkish hammam
- sauna
- massage rooms
- jacuzzi
- indoor pool
- outdoor swimming pool (476 sq.m.)

- Fitness Centre
- billiards
- closed children's playroom
- outdoor children's playground
- outdoor parking
- camellias
- generator
- protected area
- the Internet