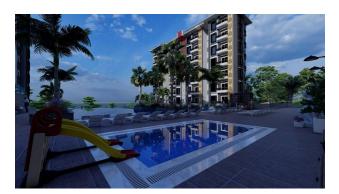

#### Infrastructure:

- private beach
- transfer to the sea (3 times a day)
- turkish hammam
- sauna
- massage rooms
- jacuzzi
- indoor pool
- outdoor swimming pool (476 sq.m.)

- Fitness Centre
- billiards
- closed children's playroom
- outdoor children's playground
- outdoor parking
- camellias
- generator
- protected area
- the Internet