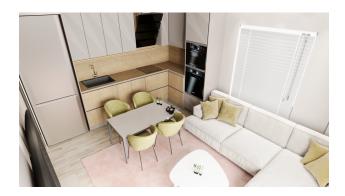

## Description of apartments:

- floor tiles (top quality Albatros)
- cabinets in the bathroom (FIRM LAKE)
- kitchen furniture (FIRMS LAKE)
- steel door