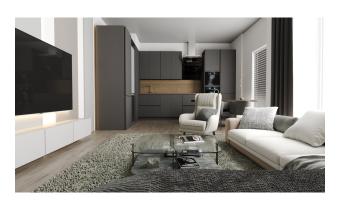

DUPLEX
- C BLOCK 42 APARTMENTS 2+1 AND 2+1 DUPLEX
- All apartments with sea view, except north side

## Description:

#### 2+1 DUPLEX

- 35 sq.m. LIVING ROOM (SALON WITH KITCHEN)
- 17 sq.m. ADULTS BEDROOM
- 15 sq.m. CHILDREN BEDROOM
- 4 sq.m. TWO BATHROOMS (BATHROOMS)
- 14 sq.m. TERRACE
- 5 sq.m. BALCONY

### 2+1 LINEAR APARTMENTS

- 24 sq.m. LIVING ROOM (SALON WITH KITCHEN)
- 16 sq.m. ADULTS BEDROOM
- 13 sq.m. CHILDREN BEDROOM
- 4 sq.m. BATHROOM (BATHROOM)
- 5 sq.m. BALCONY

## 3+1 DUPLEX

- 35 sq.m. LIVING ROOM (SALON WITH KITCHEN)
- 29 KV. M. ADULTS BEDROOM
- 17K.M. CHILDREN BEDROOM
- 15 sq.m. GUEST BEDROOM
- 6 sq.m. TWO BATHROOMS (BATHROOMS)
- 13 sq.m. TERRACE
- 10 sq.m. TERRACE
- 5 sq.m. BALCONY

Information updated: 05.12.2024

# **Photo gallery**