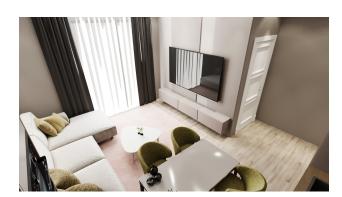

UPLEX
- C BLOCK 42 APARTMENTS 2+1 AND 2+1 DUPLEX
- All apartments with sea view, except north side

## Description:

#### 2+1 DUPLEX

- 35 sq.m. LIVING ROOM (SALON WITH KITCHEN)
- 17 sq.m. ADULTS BEDROOM
- 15 sq.m. CHILDREN BEDROOM
- 4 sq.m. TWO BATHROOMS (BATHROOMS)
- 14 sq.m. TERRACE
- 5 sq.m. BALCONY

### 2+1 LINEAR APARTMENTS

- 24 sq.m. LIVING ROOM (SALON WITH KITCHEN)
- 16 sq.m. ADULTS BEDROOM
- 13 sq.m. CHILDREN BEDROOM
- 4 sq.m. BATHROOM (BATHROOM)
- 5 sq.m. BALCONY

## 3+1 DUPLEX

- 35 sq.m. LIVING ROOM (SALON WITH KITCHEN)
- 29 KV. M. ADULTS BEDROOM
- 17K.M. CHILDREN BEDROOM
- 15 sq.m. GUEST BEDROOM
- 6 sq.m. TWO BATHROOMS (BATHROOMS)
- 13 sq.m. TERRACE
- 10 sq.m. TERRACE
- 5 sq.m. BALCONY

Information updated: 05.12.2024

# **Photo gallery**