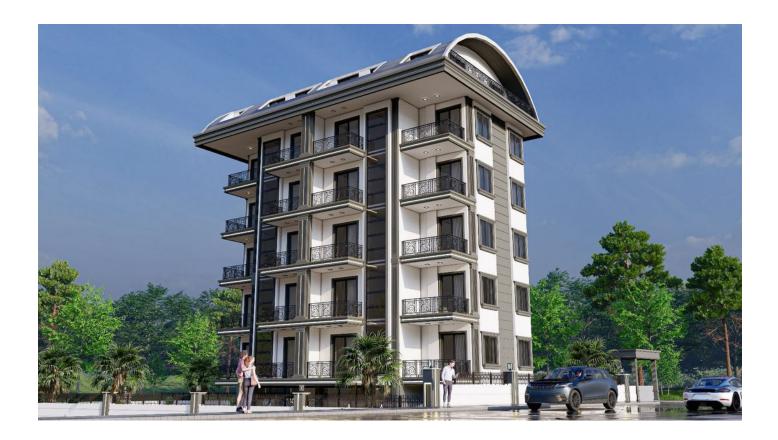

# Cozy apartments in a new residential complex in Avsallar (005115)

It is in this piece of paradise that our new complex will be located.

The project consists of 20 apartments:

- 16 **1+1** side apartments 44.5 m2 gross and net 39.5 m2. In the middle of the apartment 44 m2 gross and net 38 m2
- 4 apartments 2+1 duplex square side apartments 109m2 gross and net will be 93 m2
  Central apartments will be 93.5 m2 gross and net will be 77.5 m2

### possibility of installment for 12 months with a down payment of 50%

Infrastructure and features of the complex:

- Open pool
- Children's swimming pool
- parking
- Children playground
- Sauna
- Fitness
- Barbecue area
- Outdoor gazebo