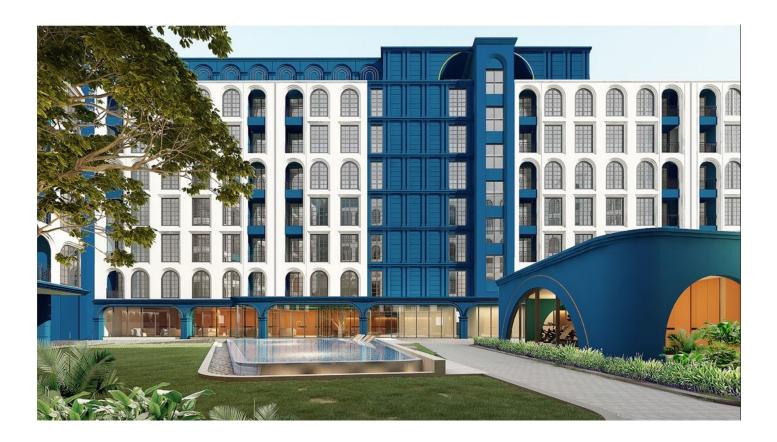

#### Description

The apartment complex includes 263 apartments from 38 sq.m. up to 138 sq.m.

On the territory will be located:

- reception,
- swimming pool,
- restaurant,
- sport Club,
- kids club,
- multifunctional library a modern space with creative studios, movie viewing areas and master classes,
- coworking area.

Stylishly furnished rooftop seating area and panoramic mountain views!

In the apartments: Apartments with 1, 2 and 3 bedrooms and panoramic windows. Modern design, stylish interior, quality materials.

Feature: Location 500 meters from Boat Avenue, famous for the best restaurants, cafes, bars on the island. Also nearby are Blue Tree Water Park, Laguna Golf Club, Shopping Center -Porto De Phuket, Xana and Catch Beach Clubs