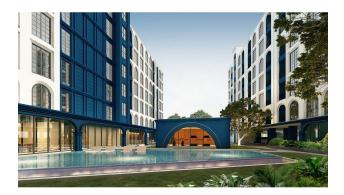

#### Options

- Mountain view
- White goods
- Balcony/ Terrace
- Swimming pool
- Private territory
- Outdoor parking
- ✓ 0% installment
- Playground

#### Description

The apartment complex includes 263 apartments from 38 sq.m. up to 138 sq.m.

On the territory will be located:

- reception,
- swimming pool,
- restaurant,
- sport Club,
- kids club,
- multifunctional library a modern space with creative studios, movie viewing areas and master classes,
- coworking area.