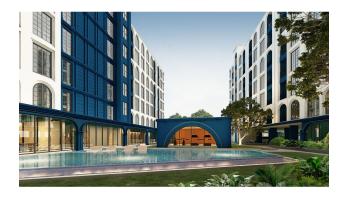

#### Description

The apartment complex includes 263 apartments from 38 sq.m. up to 138 sq.m.

On the territory will be located:

- reception,
- swimming pool,
- restaurant,
- sport Club,
- kids club,
- multifunctional library a modern space with creative studios, movie viewing areas and master classes,
- coworking area.

Stylishly furnished rooftop seating area and panoramic mountain views!

In the apartments: Apartments with 1, 2 and 3 bedrooms and panoramic windows. Modern design, stylish interior, quality materials.

Feature: Location 500 meters from Boat Avenue, famous for the best restaurants, cafes, bars on the island. Also nearby are Blue Tree Water Park, Laguna Golf Club, Shopping Center -Porto De Phuket, Xana and Catch Beach Clubs