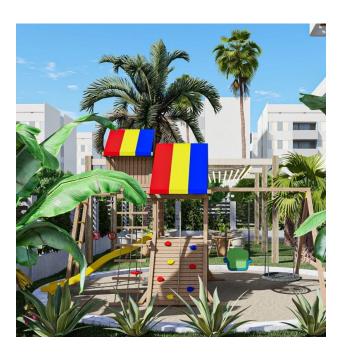

, A101 and Carrefour, which are located throughout Avsalar. Fresh fruits, vegetables and natural products are available in the markets, which take place on certain days in all areas of Alanya, including Avsalar.

In addition to the quiet daily life in nature, this area is considered attractive in terms of investment.

The project is located in the center, at a distance of 950 m from the sea and built on an area of 849.90 m2.

In complex:

• open pool,

- playground,
- fitness,
- sauna,
- car parking.

#### Total 17 apartments:

• 1+1: 13 pcs.

• 2+1 DUPLEX: 4 PCS.

#### The initial payment is 40% with installments until the end of construction.

Construction start date: 20.11.2022

Construction completion date: 01.10.2023

Information updated: 26.08.2024

## **Photo gallery**







































Scan the QR code to open the original page