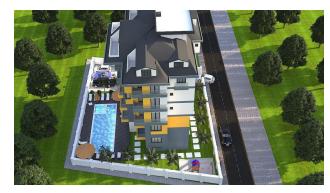

In addition to the quiet daily life in nature, this area is considered attractive in terms of investment.

The project is located in the center, at a distance of 950 m from the sea and built on an area of 849.90 m2.

In complex:

• open pool,

- playground,
- fitness,
- sauna,
- car parking.