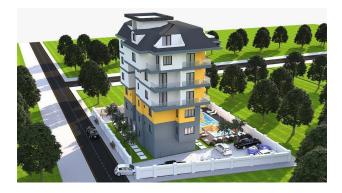

In addition to the quiet daily life in nature, this area is considered attractive in terms of investment.

The project is located in the center, at a distance of 950 m from the sea and built on an area of 849.90 m2.

In complex:

• open pool,

- playground,
- fitness,
- sauna,
- car parking.

#### Total 17 apartments:

• 1+1: 13 pcs.

• 2+1 DUPLEX: 4 PCS.