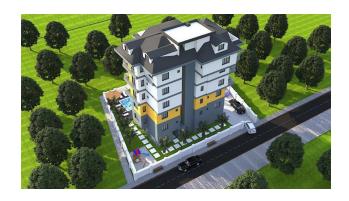

In addition to the quiet daily life in nature, this area is considered attractive in terms of investment.

The project is located in the center, at a distance of 950 m from the sea and built on an area of 849.90 m2.

In complex:

• open pool,

- playground,
- fitness,
- sauna,
- car parking.

#### Total 17 apartments:

• 1+1: 13 pcs.

• 2+1 DUPLEX: 4 PCS.