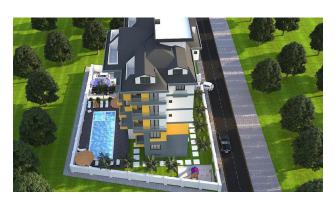

In addition to the quiet daily life in nature, this area is considered attractive in terms of investment.

The project is located in the center, at a distance of 950 m from the sea and built on an area of 849.90 m2.

In complex:

• open pool,

- playground,
- fitness,
- sauna,
- car parking.