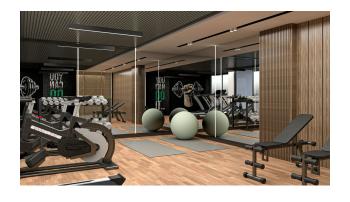

01 and Carrefour, which are located throughout Avsalar. Fresh fruits, vegetables and natural products are available in the markets, which take place on certain days in all areas of Alanya, including Avsalar.

In addition to the quiet daily life in nature, this area is considered attractive in terms of investment.

The project is located in the center, at a distance of 950 m from the sea and built on an area of 849.90 m2.

In complex:

• open pool,

- playground,
- fitness,
- sauna,
- car parking.

#### Total 17 apartments:

• 1+1: 13 pcs.

• 2+1 DUPLEX: 4 PCS.

#### The initial payment is 40% with installments until the end of construction.

Construction start date: 20.11.2022

Construction completion date: 01.10.2023

Information updated: 26.08.2024

## **Photo gallery**







































Scan the QR code to open the original page