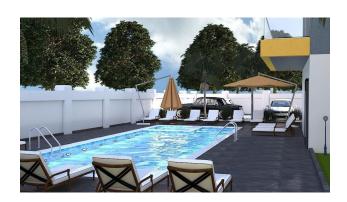

nd Carrefour, which are located throughout Avsalar. Fresh fruits, vegetables and natural products are available in the markets, which take place on certain days in all areas of Alanya, including Avsalar.

In addition to the quiet daily life in nature, this area is considered attractive in terms of investment.

The project is located in the center, at a distance of 950 m from the sea and built on an area of 849.90 m2.

In complex:

• open pool,

- playground,
- fitness,
- sauna,
- car parking.

#### Total 17 apartments:

• 1+1: 13 pcs.

• 2+1 DUPLEX: 4 PCS.

#### The initial payment is 40% with installments until the end of construction.

Construction start date: 20.11.2022

Construction completion date: 01.10.2023

Information updated: 26.08.2024

## **Photo gallery**







































Scan the QR code to open the original page