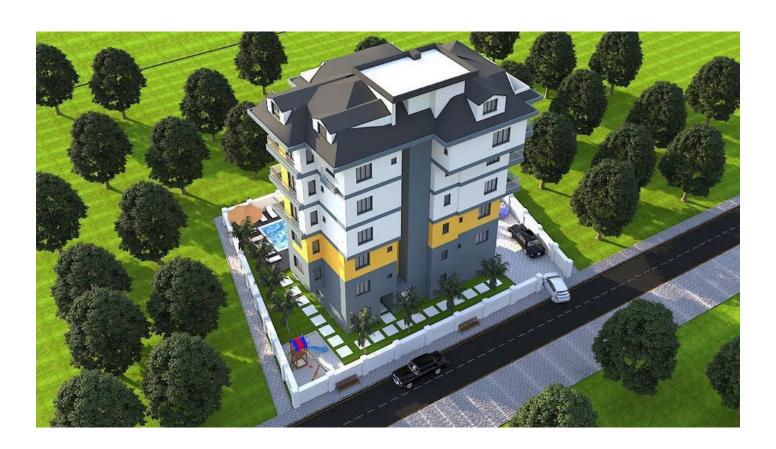

In addition to the quiet daily life in nature, this area is considered attractive in terms of investment.

The project is located in the center, at a distance of 950 m from the sea and built on an area of 849.90 m2.

In complex:

• open pool,

- playground,
- fitness,
- sauna,
- car parking.

#### Total 17 apartments:

• 1+1: 13 pcs.

• 2+1 DUPLEX: 4 PCS.