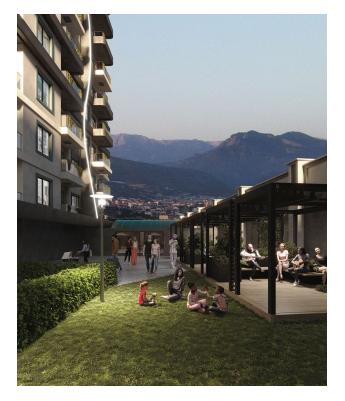

#### **Project Infrastructure:**

- Indoor and outdoor pools
- Gym
- Hammam, sauna
- Basketball court
- Playground
- Children's playroom
- Table tennis
- Table soccer
- Darts
- Library
- Lobby
- Garden
- Barbecue
- Bicycle parking
- Video surveillance system 24/7

#### UNIQUE ADVANTAGES OF THE COMPLEX:

- 750 m to the cleanest wide beach with restaurants on the promenade
- The complex is located 100 meters from the main street of the city
- Own management company from the developer (Hayat Rent)
- The presence of an indoor pool, spa areas and other infrastructure ensures demand for apartment rentals all year round
- Proximity to attractions and picturesque locations
- Large local area
- The area has all the necessary infrastructure
- A unique combination of nature and new modern houses complete with infrastructure
- The presence of an airport that accepts more and more direct international flights 20 minutes and you are in your foreign home by the sea