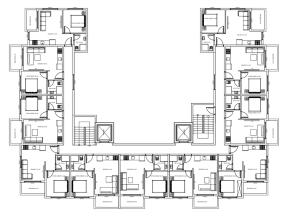

#### In total, the project has 110 apartments of two layouts:

- 99 apartments 1+1 with an area of 43 m<sup>2</sup>
- 11 top 2+1 duplexes of 90  $m^2$  and 100  $m^2$

The price of the apartments includes: fine finish, steel entrance door, air conditioning outlets, lighting, built-in kitchen furniture, fully equipped bathrooms.