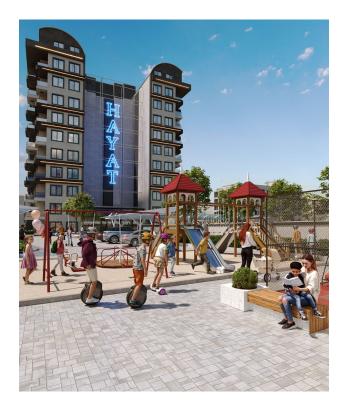

#### **Project Infrastructure:**

- Indoor and outdoor pools
- Gym
- Hammam, sauna
- Basketball court
- Playground
- Children's playroom
- Table tennis
- Table soccer
- Darts
- Library
- Lobby
- Garden
- Barbecue
- Bicycle parking
- Video surveillance system 24/7

#### UNIQUE ADVANTAGES OF THE COMPLEX:

- 750 m to the cleanest wide beach with restaurants on the promenade
- The complex is located 100 meters from the main street of the city
- Own management company from the developer (Hayat Rent)
- The presence of an indoor pool, spa areas and other infrastructure ensures demand for apartment rentals all year round
- Proximity to attractions and picturesque locations
- Large local area
- The area has all the necessary infrastructure
- A unique combination of nature and new modern houses complete with infrastructure
- The presence of an airport that accepts more and more direct international flights 20 minutes and you are in your foreign home by the sea