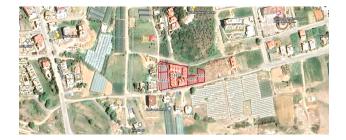

#### payment at 0%!

The project is implemented on a plot of 4865 m<sup>2</sup>, includes one block of 11 residential floors plus an entrance floor with infrastructure. Comfortable and safe living conditions will be created in a closed fenced area. The Mediterranean coast is 750 meters away.

Gazipasa is a quiet area in the city of Alanya. It is located on a flat area surrounded by mountains that protect from cold northern winds. An important advantage is the complete absence of industry, this is one of the most environmentally friendly places in all of Turkey. At the same time, the city infrastructure is well developed here: there are chain stores, cafes and restaurants.