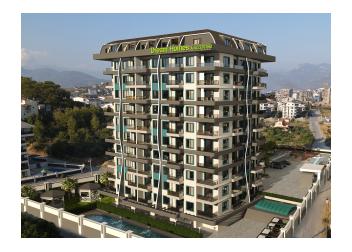

# Hayat Dream Homes Gazipa⊠a – our new investment project (006000)

The project is implemented on a plot of 4865 m<sup>2</sup>, includes one block of 11 residential floors plus an entrance floor with infrastructure. Comfortable and safe living conditions will be created in a closed fenced area. The Mediterranean coast is 750 meters away.

### In total, the project has 110 apartments of two layouts:

- 99 apartments 1+1 with an area of 43 m<sup>2</sup>
- 11 top 2+1 duplexes of 90 m<sup>2</sup> and 100 m<sup>2</sup>

The price of the apartments includes: fine finish, steel entrance door, air conditioning outlets, lighting, built-in kitchen furniture, fully equipped bathrooms.