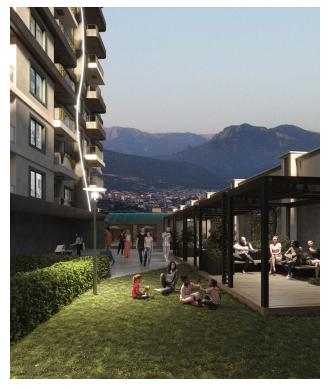

The project is implemented on a plot of 4865 m<sup>2</sup>, includes one block of 11 residential floors plus an entrance floor with infrastructure. Comfortable and safe living conditions will be created in a closed fenced area. The Mediterranean coast is 750 meters away.

### **Project Infrastructure:**

- Indoor and outdoor pools
- Gym
- Hammam, sauna
- Basketball court
- Playground
- Children's playroom
- Table tennis
- Table soccer
- Darts
- Library
- Lobby
- Garden
- Barbecue
- Bicycle parking
- Video surveillance system 24/7

### **UNIQUE ADVANTAGES OF THE COMPLEX:**

- 750 m to the cleanest wide beach with restaurants on the promenade
- The complex is located 100 meters from the main street of the city
- Own management company from the developer (Hayat Rent)
- The presence of an indoor pool, spa areas and other infrastructure ensures demand for apartment rentals all year round
- Proximity to attractions and picturesque locations
- Large local area
- The area has all the necessary infrastructure
- A unique combination of nature and new modern houses complete with infrastructure
- The presence of an airport that accepts more and more direct international flights 20 minutes and you are in your foreign home by the sea