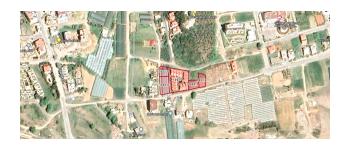

The project is implemented on a plot of 4865 m<sup>2</sup>, includes one block of 11 residential floors plus an entrance floor with infrastructure. Comfortable and safe living conditions will be created in a closed fenced area. The Mediterranean coast is 750 meters away.

Gazipasa is a quiet area in the city of Alanya. It is located on a flat area surrounded by mountains that protect from cold northern winds. An important advantage is the complete absence of industry, this is one of the most environmentally friendly places in all of Turkey. At the same time, the city infrastructure is well developed here: there are chain stores, cafes and restaurants.