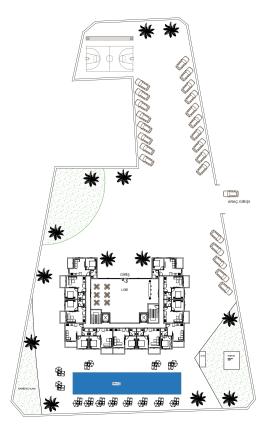

The project is implemented on a plot of 4865 m<sup>2</sup>, includes one block of 11 residential floors plus an entrance floor with infrastructure. Comfortable and safe living conditions will be created in a closed fenced area. The Mediterranean coast is 750 meters away.

### **Project Infrastructure:**

- Indoor and outdoor pools
- Gym
- Hammam, sauna
- Basketball court
- Playground
- Children's playroom
- Table tennis
- Table soccer
- Darts
- Library
- Lobby
- Garden
- Barbecue
- Bicycle parking
- Video surveillance system 24/7