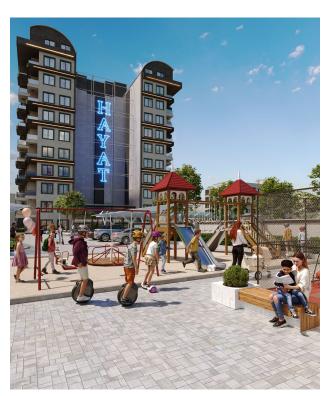

### **Project Infrastructure:**

- Indoor and outdoor pools
- Gym
- Hammam, sauna
- Basketball court
- Playground
- Children's playroom
- Table tennis
- Table soccer
- Darts
- Library
- Lobby
- Garden
- Barbecue
- Bicycle parking
- Video surveillance system 24/7

### **UNIQUE ADVANTAGES OF THE COMPLEX:**

- 750 m to the cleanest wide beach with restaurants on the promenade
- The complex is located 100 meters from the main street of the city
- Own management company from the developer (Hayat Rent)
- The presence of an indoor pool, spa areas and other infrastructure ensures demand for apartment rentals all year round
- Proximity to attractions and picturesque locations
- Large local area
- The area has all the necessary infrastructure
- A unique combination of nature and new modern houses complete with infrastructure
- The presence of an airport that accepts more and more direct international flights 20 minutes and you are in your foreign home by the sea