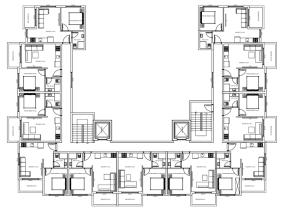

### In total, the project has 110 apartments of two layouts:

- 99 apartments 1+1 with an area of 43 m<sup>2</sup>
- 11 top 2+1 duplexes of 90 m<sup>2</sup> and 100 m<sup>2</sup>

The price of the apartments includes: fine finish, steel entrance door, air conditioning outlets, lighting, built-in kitchen furniture, fully equipped bathrooms.