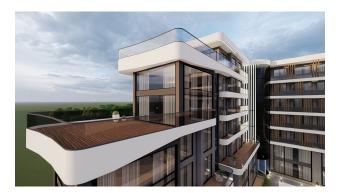

### **APARTMENTS**

- Fine finishing;
- Warm floor;
- Built-in kitchen furniture;
- Stove, oven, extractor fan;
- plumbing;
- Built-in furniture in the hallway.