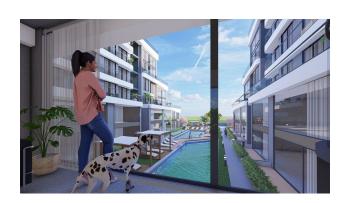

### **APARTMENTS**

- Fine finishing;
- Warm floor;
- Built-in kitchen furniture;
- Stove, oven, extractor fan;
- plumbing;
- Built-in furniture in the hallway.