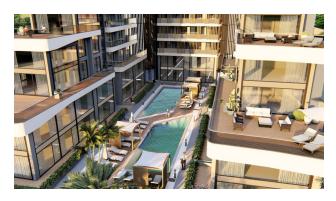

### **INFRASTRUCTURE**

The total number of apartments in the project is 50 sq.

The building plot area is 2,850 m2.

- Underground parking;
- Surface parking;
- Open pool;
- A fitness center;
- Sauna;
- Barbecue areas;
- Children playground;
- Protected area.