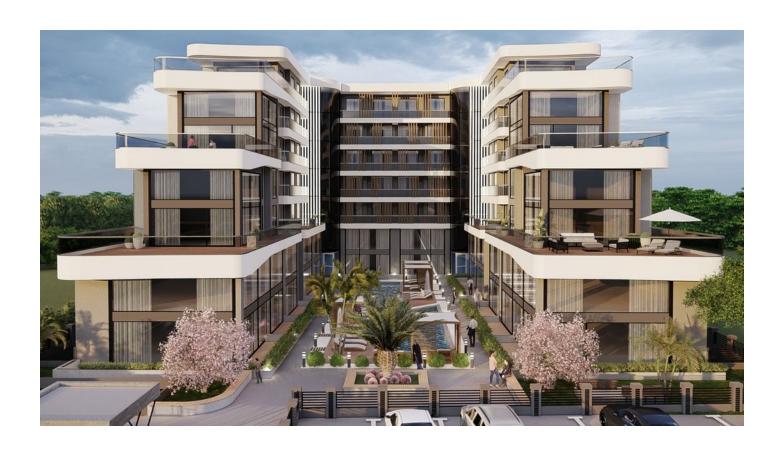

## **Description**

A new premium class residential complex in one of the most promising areas of Antalya -Altintash.

The developing district of Altintash occupies a leading position in the Antalya real estate sales market.

Altyntas takes into account all the requirements for modern living conditions. The area has become a new investment platform where investors can recoup their investments in a short time.

The residential complex consists of three 6-storey blocks, in which there are a total of 50 apartments. Located on a plot of 2,850 m2.

### **INFRASTRUCTURE**

The total number of apartments in the project is 50 sq.

The building plot area is 2,850 m2.

- Underground parking;
- Surface parking;
- Open pool;
- A fitness center;
- Sauna;
- Barbecue areas;
- Children playground;
- Protected area.