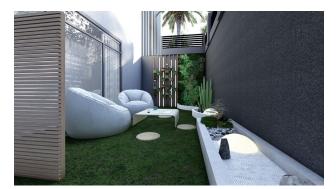

### **APARTMENTS**

- Fine finishing;
- Warm floor;
- Built-in kitchen furniture;
- Stove, oven, extractor fan;
- plumbing;
- Built-in furniture in the hallway.