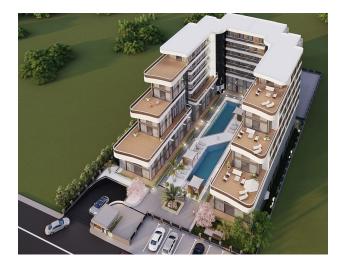

Altyntas takes into account all the requirements for modern living conditions. The area has become a new investment platform where investors can recoup their investments in a short time.

The residential complex consists of three 6-storey blocks, in which there are a total of 50 apartments. Located on a plot of 2,850 m2.

### **INFRASTRUCTURE**

The total number of apartments in the project is 50 sq.

The building plot area is 2,850 m2.

- Underground parking;
- Surface parking;
- Open pool;
- A fitness center;
- Sauna;
- Barbecue areas;
- Children playground;
- Protected area.