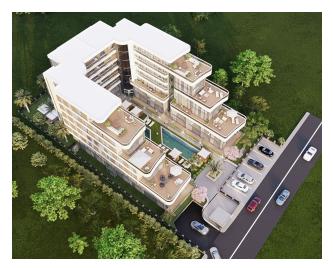

Altyntas takes into account all the requirements for modern living conditions. The area has become a new investment platform where investors can recoup their investments in a short time.

The residential complex consists of three 6-storey blocks, in which there are a total of 50 apartments. Located on a plot of 2,850 m2.

### **INFRASTRUCTURE**

The total number of apartments in the project is 50 sq.

The building plot area is 2,850 m2.

- Underground parking;
- Surface parking;
- Open pool;
- A fitness center;
- Sauna;
- Barbecue areas;
- Children playground;
- Protected area.