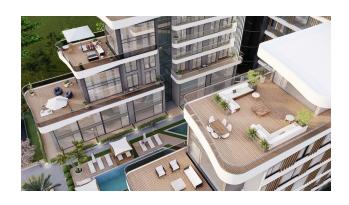

### **INFRASTRUCTURE**

The total number of apartments in the project is 50 sq.

The building plot area is 2,850 m2.

- Underground parking;
- Surface parking;
- Open pool;
- A fitness center;
- Sauna;
- Barbecue areas;
- Children playground;
- Protected area.