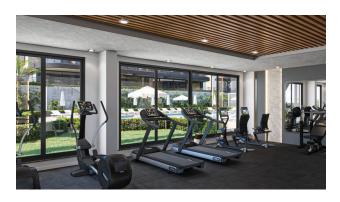

#### Internal infrastructure:

- Gym
- SPA-complex
- Sauna
- Hamam
- Steam room 2
- Jacuzzi
- Rest zone
- Children's playroom
- coworking
- Pilates and yoga room
- Game room (tennis, billiards)
- Storage room
- Management company office