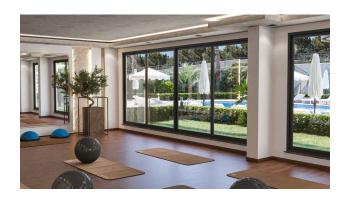

#### Internal infrastructure:

- Gym
- SPA-complex
- Sauna
- Hamam
- Steam room 2
- Jacuzzi
- Rest zone
- Children's playroom
- coworking
- Pilates and yoga room
- Game room (tennis, billiards)
- Storage room
- Management company office