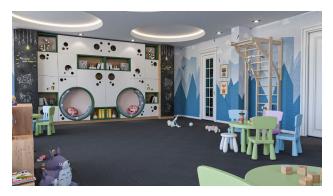

#### Internal infrastructure:

- Gym
- SPA-complex
- Sauna
- Hamam
- Steam room 2
- Jacuzzi
- Rest zone
- Children's playroom
- coworking
- Pilates and yoga room
- Game room (tennis, billiards)
- Storage room
- Management company office