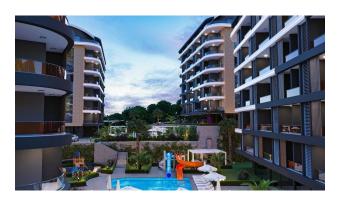

#### Open infrastructure of the complex:

- Outdoor adult pool between blocks A and B 140 m2
- Outdoor adult pool between blocks D 200 m2
- Children's outdoor pool
- Bar under the awning by the pool
- Gazebo for relaxation and barbecue

- Children's playground with rubber coating
- Tennis court / Basketball court
- Parking at each block
- Garden with ornamental trees
- Electric generator in case of emergency power outage
- Along the perimeter of the complex, the territory of the complex will be fenced and guarded 24/7.

#### Internal infrastructure:

- Gym
- SPA-complex
- Sauna
- Hamam
- Steam room 2
- Jacuzzi
- Rest zone
- Children's playroom
- coworking
- Pilates and yoga room
- Game room (tennis, billiards)
- Storage room
- Management company office