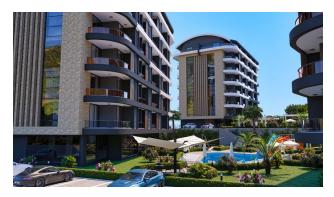

## **Description**

**Residential complex in the Chiplakly area.** The total area of the residential complex is 9056 m2.

The open infrastructure area is 7250 m2.

- Children's playground with rubber coating
- Tennis court / Basketball court
- Parking at each block
- Garden with ornamental trees
- Electric generator in case of emergency power outage
- Along the perimeter of the complex, the territory of the complex will be fenced and guarded 24/7.