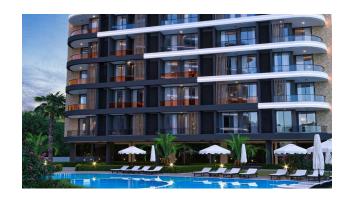

## **Description**

**Residential complex in the Chiplakly area.** The total area of the residential complex is 9056 m2.

The open infrastructure area is 7250 m2.

#### Open infrastructure of the complex:

- Outdoor adult pool between blocks A and B 140 m2
- Outdoor adult pool between blocks D 200 m2
- Children's outdoor pool
- Bar under the awning by the pool
- Gazebo for relaxation and barbecue

#### Internal infrastructure:

- Gym
- SPA-complex
- Sauna
- Hamam
- Steam room 2
- Jacuzzi
- Rest zone
- Children's playroom
- coworking
- Pilates and yoga room
- Game room (tennis, billiards)
- Storage room
- Management company office