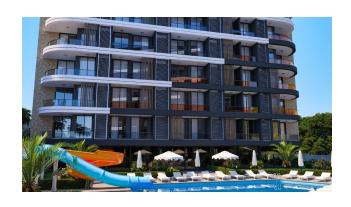

#### Open infrastructure of the complex:

- Outdoor adult pool between blocks A and B 140 m2
- Outdoor adult pool between blocks D 200 m2
- Children's outdoor pool
- Bar under the awning by the pool
- Gazebo for relaxation and barbecue

#### Internal infrastructure:

- Gym
- SPA-complex
- Sauna
- Hamam
- Steam room 2
- Jacuzzi
- Rest zone
- Children's playroom
- coworking
- Pilates and yoga room
- Game room (tennis, billiards)
- Storage room
- Management company office