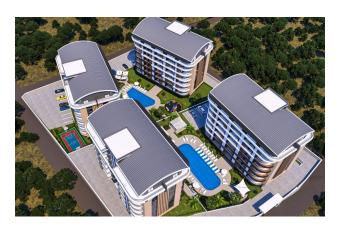

## **Description**

**Residential complex in the Chiplakly area.** The total area of the residential complex is 9056 m2.

The open infrastructure area is 7250 m2.

#### Open infrastructure of the complex:

- Outdoor adult pool between blocks A and B 140 m2
- Outdoor adult pool between blocks D 200 m2
- Children's outdoor pool
- Bar under the awning by the pool
- Gazebo for relaxation and barbecue

The residential complex will consist of 4 seven-storey blocks. Total 175 apartments:

The main concept of the complex is a multi-tonal composition with its own stylistic features that distinguish each block. Therefore, we named each of the blocks after the best world composers. Block A - Tchaikovsky, where a gentle and elegant performance is expressed, Block B - Beethoven with solemn intonations, Block D - this is Mozart - the classics and greatness of symphonic music, Block C - Vivaldi with his diversity in performance styles. Related to this is the view of the complex, where Block D is strikingly distinguished by its direct view of the blue Mediterranean Sea. Blocks A and B are blocks of different view characteristics, which offer magnificent views of the Taurus Mountains.