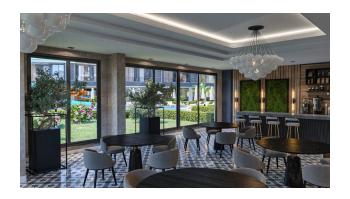

#### Open infrastructure of the complex:

- Outdoor adult pool between blocks A and B 140 m2
- Outdoor adult pool between blocks D 200 m2
- Children's outdoor pool
- Bar under the awning by the pool
- Gazebo for relaxation and barbecue