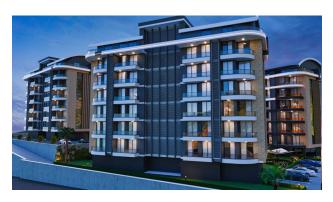

## **Description**

**Residential complex in the Chiplakly area.** The total area of the residential complex is 9056 m2.

The open infrastructure area is 7250 m2.

The residential complex will consist of 4 seven-storey blocks. Total 175 apartments:

The main concept of the complex is a multi-tonal composition with its own stylistic features that distinguish each block. Therefore, we named each of the blocks after the best world composers. Block A - Tchaikovsky, where a gentle and elegant performance is expressed, Block B - Beethoven with solemn intonations, Block D - this is Mozart - the classics and greatness of symphonic music, Block C - Vivaldi with his diversity in performance styles. Related to this is the view of the complex, where Block D is strikingly distinguished by its direct view of the blue Mediterranean Sea. Blocks A and B are blocks of different view characteristics, which offer magnificent views of the Taurus Mountains.