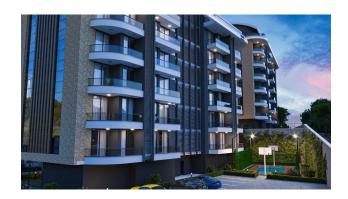

## **Description**

**Residential complex in the Chiplakly area.** The total area of the residential complex is 9056 m2.

The open infrastructure area is 7250 m2.

The residential complex will consist of 4 seven-storey blocks. Total 175 apartments:

The main concept of the complex is a multi-tonal composition with its own stylistic features that distinguish each block. Therefore, we named each of the blocks after the best world composers. Block A - Tchaikovsky, where a gentle and elegant performance is expressed, Block B - Beethoven with solemn intonations, Block D - this is Mozart - the classics and greatness of symphonic music, Block C - Vivaldi with his diversity in performance styles. Related to this is the view of the complex, where Block D is strikingly distinguished by its direct view of the blue Mediterranean Sea. Blocks A and B are blocks of different view characteristics, which offer magnificent views of the Taurus Mountains.