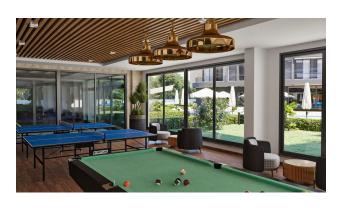

#### Internal infrastructure:

- Gym
- SPA-complex
- Sauna
- Hamam
- Steam room 2
- Jacuzzi
- Rest zone
- Children's playroom
- coworking
- Pilates and yoga room
- Game room (tennis, billiards)
- Storage room
- Management company office