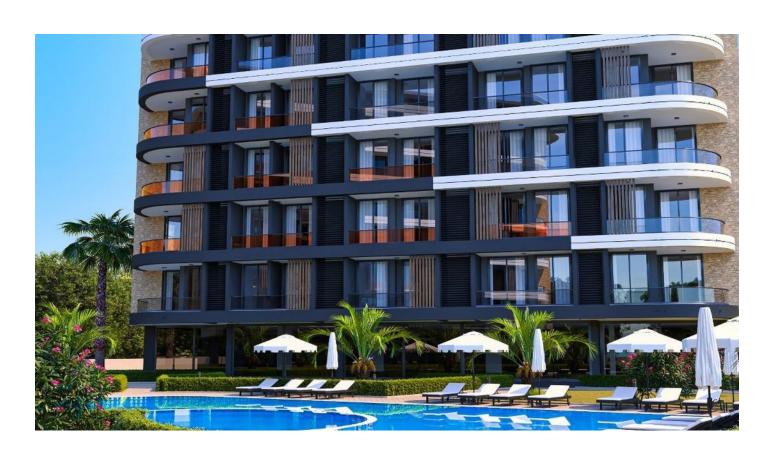

## **Description**

**Residential complex in the Chiplakly area.** The total area of the residential complex is 9056 m2.

The open infrastructure area is 7250 m2.

#### Open infrastructure of the complex:

- Outdoor adult pool between blocks A and B 140 m2
- Outdoor adult pool between blocks D 200 m2
- Children's outdoor pool
- Bar under the awning by the pool
- Gazebo for relaxation and barbecue

#### Internal infrastructure:

- Gym
- SPA-complex
- Sauna
- Hamam
- Steam room 2
- Jacuzzi
- Rest zone
- Children's playroom
- coworking
- Pilates and yoga room
- Game room (tennis, billiards)
- Storage room
- Management company office