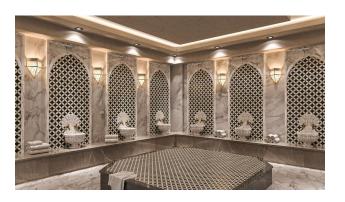

#### Internal infrastructure:

- Gym
- SPA-complex
- Sauna
- Hamam
- Steam room 2
- Jacuzzi
- Rest zone
- Children's playroom
- coworking
- Pilates and yoga room
- Game room (tennis, billiards)
- Storage room
- Management company office