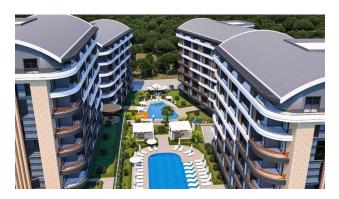

## **Description**

**Residential complex in the Chiplakly area.** The total area of the residential complex is 9056 m2.

The open infrastructure area is 7250 m2.

#### Open infrastructure of the complex:

- Outdoor adult pool between blocks A and B 140 m2
- Outdoor adult pool between blocks D 200 m2
- Children's outdoor pool
- Bar under the awning by the pool
- Gazebo for relaxation and barbecue

The residential complex will consist of 4 seven-storey blocks. Total 175 apartments: