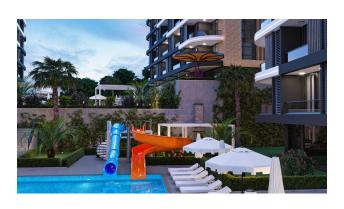

#### Open infrastructure of the complex:

- Outdoor adult pool between blocks A and B 140 m2
- Outdoor adult pool between blocks D 200 m2
- Children's outdoor pool
- Bar under the awning by the pool
- Gazebo for relaxation and barbecue

- Children's playground with rubber coating
- Tennis court / Basketball court
- Parking at each block
- Garden with ornamental trees
- Electric generator in case of emergency power outage
- Along the perimeter of the complex, the territory of the complex will be fenced and guarded 24/7.