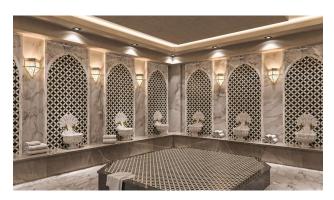

#### Internal infrastructure:

- Gym
- SPA-complex
- Sauna
- Hamam
- Steam room 2
- Jacuzzi
- Rest zone
- Children's playroom
- coworking
- Pilates and yoga room
- Game room (tennis, billiards)
- Storage room
- Management company office