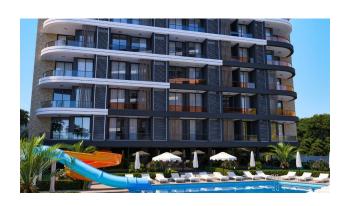

#### Open infrastructure of the complex:

- Outdoor adult pool between blocks A and B 140 m2
- Outdoor adult pool between blocks D 200 m2
- Children's outdoor pool
- Bar under the awning by the pool
- Gazebo for relaxation and barbecue

#### Internal infrastructure:

- Gym
- SPA-complex
- Sauna
- Hamam
- Steam room 2
- Jacuzzi
- Rest zone
- Children's playroom
- coworking
- Pilates and yoga room
- Game room (tennis, billiards)
- Storage room
- Management company office