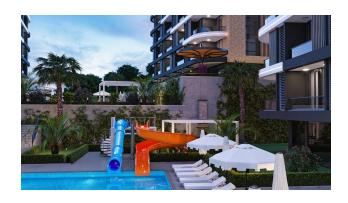

#### Open infrastructure of the complex:

- Outdoor adult pool between blocks A and B 140 m2
- Outdoor adult pool between blocks D 200 m2
- Children's outdoor pool
- Bar under the awning by the pool
- Gazebo for relaxation and barbecue

- Children's playground with rubber coating
- Tennis court / Basketball court
- Parking at each block
- Garden with ornamental trees
- Electric generator in case of emergency power outage
- Along the perimeter of the complex, the territory of the complex will be fenced and guarded 24/7.