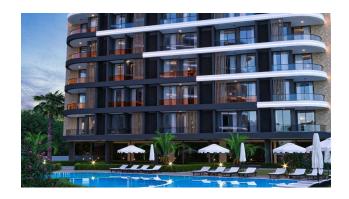

## **Description**

**Residential complex in the Chiplakly area.** The total area of the residential complex is 9056 m2.

The open infrastructure area is 7250 m2.

#### Open infrastructure of the complex:

- Outdoor adult pool between blocks A and B 140 m2
- Outdoor adult pool between blocks D 200 m2
- Children's outdoor pool
- Bar under the awning by the pool
- Gazebo for relaxation and barbecue

## **Options**

- ✓ Balcony/ Terrace
- Swimming pool
- ✔ Private territory
- Outdoor parking
- ✓ 0% installment
- Security
- ✓ Elevator
- Playground
- ✓ Generator