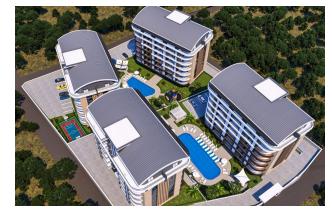

## **Description**

**Residential complex in the Chiplakly area.** The total area of the residential complex is 9056 m2.

The open infrastructure area is 7250 m2.

The residential complex will consist of 4 seven-storey blocks. Total 175 apartments:

The main concept of the complex is a multi-tonal composition with its own stylistic features that distinguish each block. Therefore, we named each of the blocks after the best world composers. Block A - Tchaikovsky, where a gentle and elegant performance is expressed, Block B - Beethoven with solemn intonations, Block D - this is Mozart - the classics and greatness of symphonic music, Block C - Vivaldi with his diversity in performance styles. Related to this is the view of the complex, where Block D is strikingly distinguished by its direct view of the blue Mediterranean Sea. Blocks A and B are blocks of different view characteristics, which offer magnificent views of the Taurus Mountains.