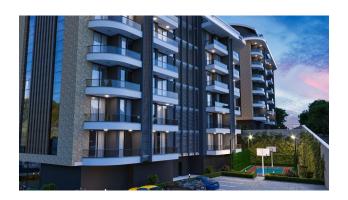

## **Description**

**Residential complex in the Chiplakly area.** The total area of the residential complex is 9056 m2.

The open infrastructure area is 7250 m2.

#### Open infrastructure of the complex:

- Outdoor adult pool between blocks A and B 140 m2
- Outdoor adult pool between blocks D 200 m2
- Children's outdoor pool
- Bar under the awning by the pool
- Gazebo for relaxation and barbecue

- Children's playground with rubber coating
- Tennis court / Basketball court
- Parking at each block
- Garden with ornamental trees
- Electric generator in case of emergency power outage
- Along the perimeter of the complex, the territory of the complex will be fenced and guarded 24/7.