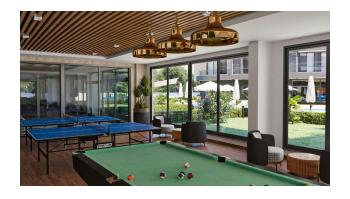

#### Internal infrastructure:

- Gym
- SPA-complex
- Sauna
- Hamam
- Steam room 2
- Jacuzzi
- Rest zone
- Children's playroom
- coworking
- Pilates and yoga room
- Game room (tennis, billiards)
- Storage room
- Management company office