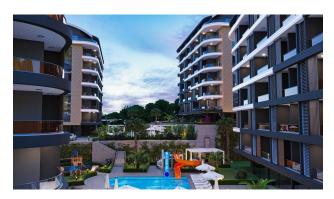

#### Open infrastructure of the complex:

- Outdoor adult pool between blocks A and B 140 m2
- Outdoor adult pool between blocks D 200 m2
- Children's outdoor pool
- Bar under the awning by the pool
- Gazebo for relaxation and barbecue

- Children's playground with rubber coating
- Tennis court / Basketball court
- Parking at each block
- Garden with ornamental trees
- Electric generator in case of emergency power outage
- Along the perimeter of the complex, the territory of the complex will be fenced and guarded 24/7.

#### Internal infrastructure:

- Gym
- SPA-complex
- Sauna
- Hamam
- Steam room 2
- Jacuzzi
- Rest zone
- Children's playroom
- coworking
- Pilates and yoga room
- Game room (tennis, billiards)
- Storage room
- Management company office