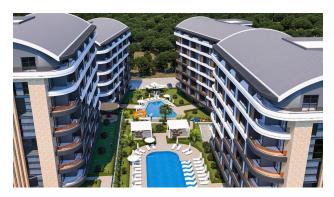

## **Description**

**Residential complex in the Chiplakly area.** The total area of the residential complex is 9056 m2.

The open infrastructure area is 7250 m2.

#### Open infrastructure of the complex:

- Outdoor adult pool between blocks A and B 140 m2
- Outdoor adult pool between blocks D 200 m2
- Children's outdoor pool
- Bar under the awning by the pool
- Gazebo for relaxation and barbecue

The residential complex will consist of 4 seven-storey blocks. Total 175 apartments: