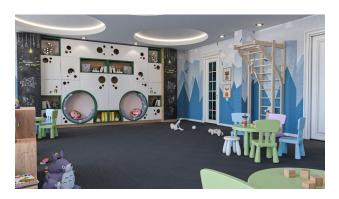

#### Internal infrastructure:

- Gym
- SPA-complex
- Sauna
- Hamam
- Steam room 2
- Jacuzzi
- Rest zone
- Children's playroom
- coworking
- Pilates and yoga room
- Game room (tennis, billiards)
- Storage room
- Management company office