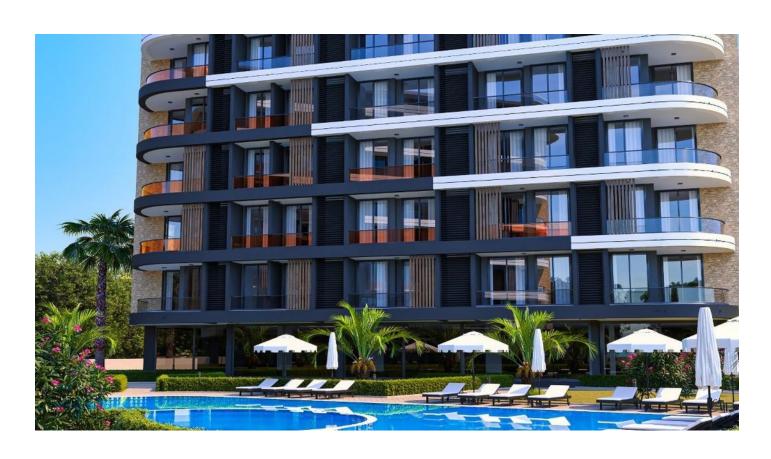

## **Description**

**Residential complex in the Chiplakly area.** The total area of the residential complex is 9056 m2.

The open infrastructure area is 7250 m2.

#### Open infrastructure of the complex:

- Outdoor adult pool between blocks A and B 140 m2
- Outdoor adult pool between blocks D 200 m2
- Children's outdoor pool
- Bar under the awning by the pool
- Gazebo for relaxation and barbecue

## **Options**

- ✓ Balcony/ Terrace
- Swimming pool
- ✔ Private territory
- Outdoor parking
- ✓ 0% installment
- Security
- ✓ Elevator
- Playground
- ✓ Generator