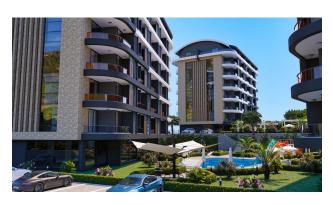

## **Description**

**Residential complex in the Chiplakly area.** The total area of the residential complex is 9056 m2.

The open infrastructure area is 7250 m2.

#### Open infrastructure of the complex:

- Outdoor adult pool between blocks A and B 140 m2
- Outdoor adult pool between blocks D 200 m2
- Children's outdoor pool
- Bar under the awning by the pool
- Gazebo for relaxation and barbecue

- Children's playground with rubber coating
- Tennis court / Basketball court
- Parking at each block
- Garden with ornamental trees
- Electric generator in case of emergency power outage
- Along the perimeter of the complex, the territory of the complex will be fenced and guarded 24/7.