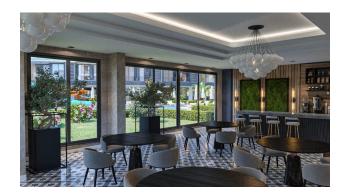

#### Internal infrastructure:

- Gym
- SPA-complex
- Sauna
- Hamam
- Steam room 2
- Jacuzzi
- Rest zone
- Children's playroom
- coworking
- Pilates and yoga room
- Game room (tennis, billiards)
- Storage room
- Management company office