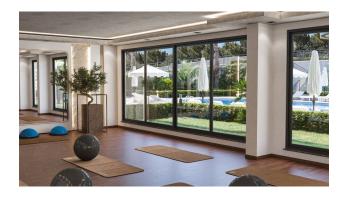

#### Internal infrastructure:

- Gym
- SPA-complex
- Sauna
- Hamam
- Steam room 2
- Jacuzzi
- Rest zone
- Children's playroom
- coworking
- Pilates and yoga room
- Game room (tennis, billiards)
- Storage room
- Management company office