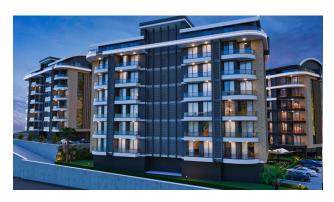

# New project of apartments of a hotel concept in the Chiplakli area (001141)

## **Description**

**Residential complex in the Chiplakly area.** The total area of the residential complex is 9056 m2.

The open infrastructure area is 7250 m2.

The residential complex will consist of 4 seven-storey blocks. Total 175 apartments: