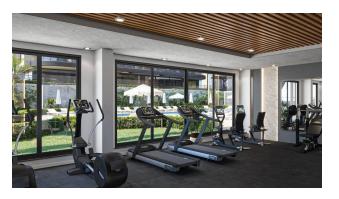

#### Internal infrastructure:

- Gym
- SPA-complex
- Sauna
- Hamam
- Steam room 2
- Jacuzzi
- Rest zone
- Children's playroom
- coworking
- Pilates and yoga room
- Game room (tennis, billiards)
- Storage room
- Management company office