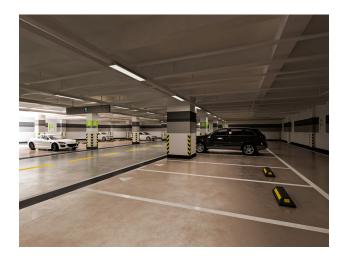

Finishing the White Box from the developer: it remains only to arrange the furniture and you can start living.

- panoramic windows
- washing walls
- Interior and entrance doors

Infrastructure:

BLOCK1:

- Sauna
- Hamam
- Sports Hall
- outdoor swimming pool
- indoor pool
- Underground parking