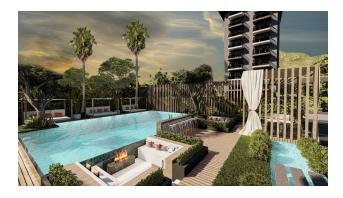

Finishing the White Box from the developer: it remains only to arrange the furniture and you can start living.

- panoramic windows
- washing walls
- Interior and entrance doors

Infrastructure:

BLOCK1:

- Sauna
- Hamam
- Sports Hall
- outdoor swimming pool
- indoor pool
- Underground parking