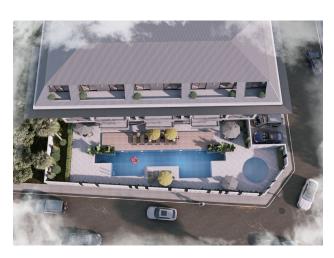

#### Location:

- 120 km to Antalya Airport
- 35 km to Gazipasa Airport
- It is 3.5 km from Alanya port
- It is 400 meters from the sea (Cleopatra beach)

The project consists of one block with 9 apartments on an area of 880 m<sup>2</sup>.

#### **Social areas:**

- Open pool
- Children's swimming pool
- Outdoor parking
- Sauna
- fitness
- Lobby
- Playground

Technical details that will improve our standard of living and provide convenience to you.