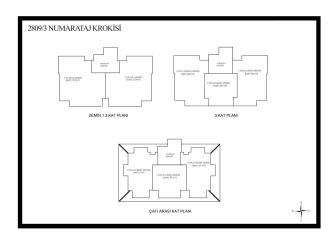

#### Location:

- 120 km to Antalya Airport
- 35 km to Gazipasa Airport
- It is 3.5 km from Alanya port
- It is 400 meters from the sea (Cleopatra beach)

The project consists of one block with 9 apartments on an area of 880 m<sup>2</sup>.

#### From these apartments:

- 2+1 duplex
- 3+1